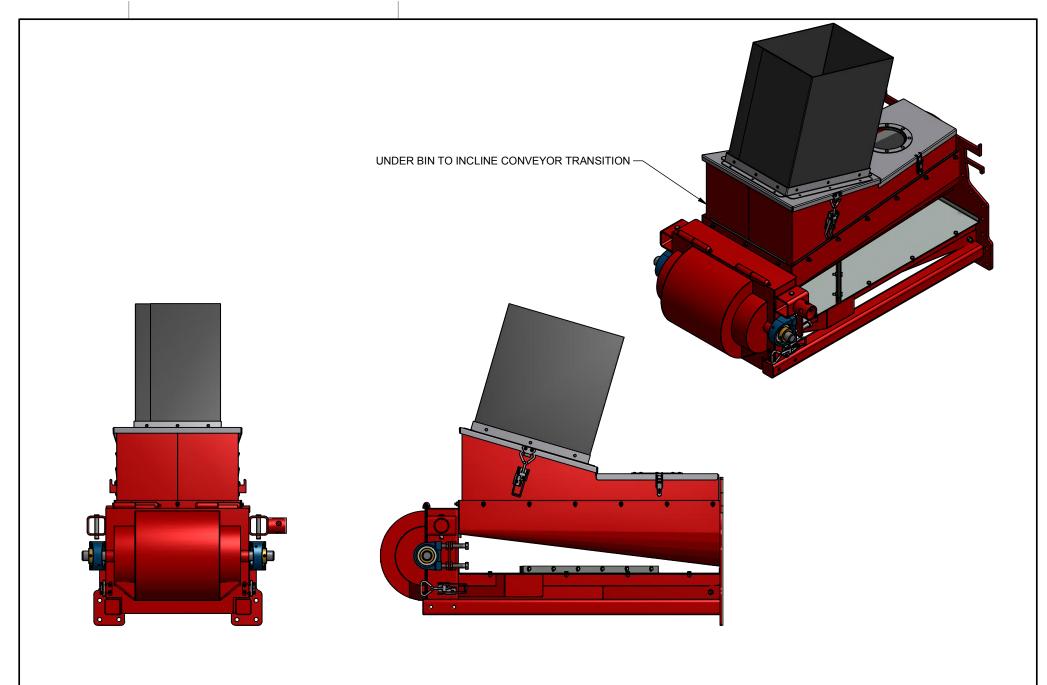

| MERIDIAN www.meridianmfg.com                                                                        |                |             | PROJECT/CUSTOMER NAME:<br>SEED SITE CONVEYORS              |                  |        |           |
|-----------------------------------------------------------------------------------------------------|----------------|-------------|------------------------------------------------------------|------------------|--------|-----------|
|                                                                                                     |                |             | PART DESCRIPTION: UNDER BIN TO INCLINE CONVEYOR TRANSITION |                  |        |           |
| THIS DRAWING IS THE EXCLUSIVE PROPERTY OF MERIDIAN MEG INC. DUPI ICATION BY ANY MEANS IS PROHIBITED |                |             | MATERIAL:                                                  | WEIGHT: N/A      |        |           |
| WITHOUT PERMISSION FROM MERIDIAN MFG INC.                                                           |                |             |                                                            | FABRICATION: XXX |        |           |
| DRAWN BY:                                                                                           | DRAWN BY DATE: | CHECKED BY: | PART/DRAWING NUMBER:                                       | REV:             | SCALE: | SHEET No: |
| SJP                                                                                                 | 11/10/2014     |             | 38759                                                      | Α                |        | 1 OF 1    |