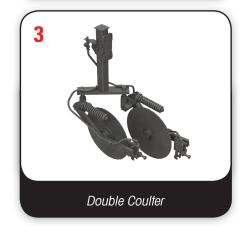

- 1 Standard Single Coulter system with 20" blade with a nozzle or knife injector mounted to a 1/2"-steel bar for consistent application into the center of the row.
- 2 Dual Delivery system features a single coulter with a 20-inch blade equipped with an injection nozzle or knife coupled with coulter-mounted drop hoses on each side of the coulter. This option allows the operator flexibility in injecting fertilizer in the row center, and/or next to the plant for faster uptake.
  - The U-shaped steel coulter-mounting bracket positions the tubes outward for consistent application at the plant's base for optimum nutrient uptake. Growers can apply nitrogen with the coulter injector only, drop hoses only, or both with a selector valve control for each row.
- 3 The Double Coulter option features two coulters per row with 20-inch blades for growers wanting to apply and incorporate liquid fertilizer closer to the root zone.
  - The 10" off-center spacing places the fertilizer 33 percent closer to the root zone for faster plant uptake. Heavy-duty swivel coulters with sixbolt hubs are equipped with injection nozzles for precise application.
- All of these application methods are attached with patented cast mounting brackets, keeping the coulters straight and on target for precise application. All coulters feature 1,500 lbs. of down pressure, six-bolt hubs with recessed caps and triple-lip bearings for long life and choice of rippled or smooth blades.
- The NutriMax applicator features 36" of total toolbar clearance, ensuring the longest application window possible. Its rugged frame and unique toolbar design are built for high-speed application. Tank capacities of 2,600, 1,800 and 1,400 are available to fit your operation's needs.
- The NutriMax liquid fertilizer applicator's unique folding designs provide a narrow transport width for easier and safer field-to-field travel.