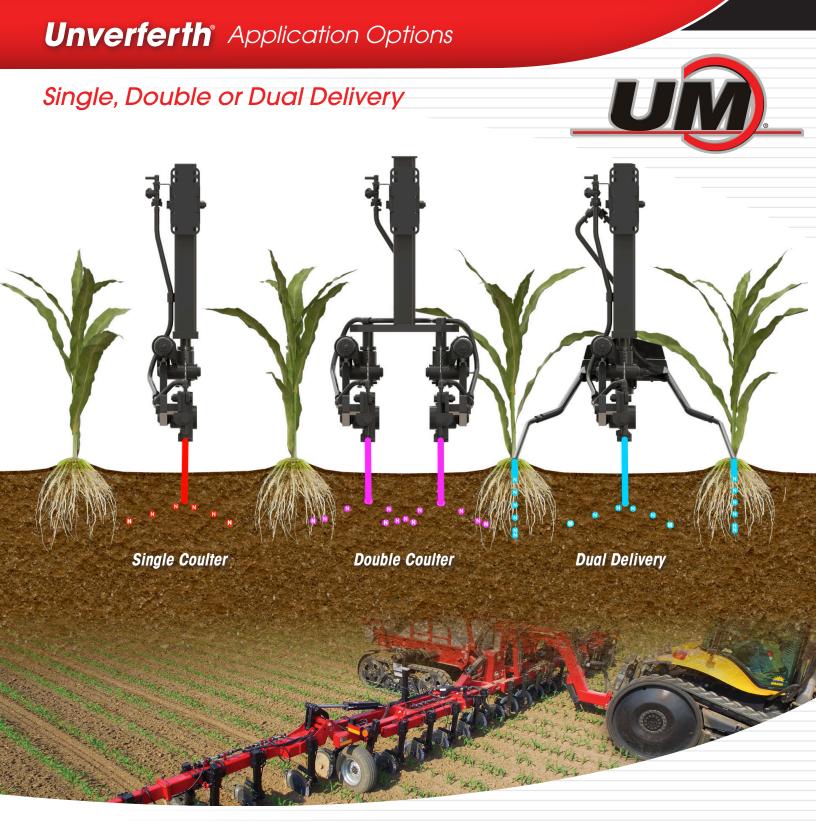

## Take Your Yields to the Max: Precision Nutrient Placement Options With High-Speed Performance

Three nutrient application methods are now available for the NutriMax® liquid fertilizer applicator to best match the crop's life cycle and individual grower preferences.

- 1 Standard Single Coulter system with 20" blade with a nozzle or knife injector mounted to a 1/2"-steel bar for consistent application into the center of the row.
- 2 Dual Delivery system features a single coulter with a 20-inch blade equipped with an injection nozzle or knife coupled with coulter-mounted drop hoses on each side of the coulter. This option allows the operator flexibility in injecting fertilizer in the row center, and/or next to the plant for faster uptake.
  - The U-shaped steel coulter-mounting bracket positions the tubes outward for consistent application at the plant's base for optimum nutrient uptake. Growers can apply nitrogen with the coulter injector only, drop hoses only, or both with a selector valve control for each row.
- 3 The Double Coulter option features two coulters per row with 20-inch blades for growers wanting to apply and incorporate liquid fertilizer closer to the root zone.
  - The 10" off-center spacing places the fertilizer 33 percent closer to the root zone for faster plant uptake. Heavy-duty swivel coulters with sixbolt hubs are equipped with injection nozzles for precise application.
- All of these application methods are attached with patented cast mounting brackets, keeping the coulters straight and on target for precise application. All coulters feature 1,500 lbs. of down pressure, six-bolt hubs with recessed caps and triple-lip bearings for long life and choice of rippled or smooth blades.
- The NutriMax applicator features 36" of total toolbar clearance, ensuring the longest application window possible. Its rugged frame and unique toolbar design are built for high-speed application. Tank capacities of 2,600, 1,800 and 1,400 are available to fit your operation's needs.
- The NutriMax liquid fertilizer applicator's unique folding designs provide a narrow transport width for easier and safer field-to-field travel.