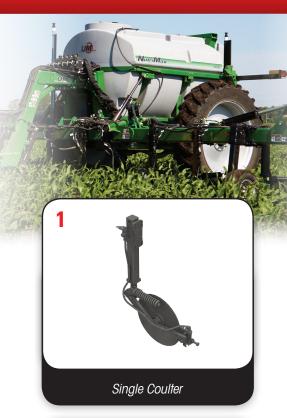

- 1 Standard Single Coulter system with 20" blade with a nozzle or knife injector mounted to a 1/2"-steel bar for consistent application into the center of the row.
- 2 Dual Delivery system features a single coulter with a 20-inch blade equipped with an injection nozzle or knife coupled with coulter-mounted drop hoses on each side of the coulter. This option allows the operator flexibility in injecting fertilizer in the row center, and/or next to the plant for faster uptake.
  - The U-shaped steel coulter-mounting bracket positions the tubes outward for consistent application at the plant's base for optimum nutrient uptake. Growers can apply nitrogen with the coulter injector only, drop hoses only, or both with a selector valve control for each row.
- 3 The Double Coulter option features two coulters per row with 20-inch blades for growers wanting to apply and incorporate liquid fertilizer closer to the root zone.
  - The 10" off-center spacing places the fertilizer 33 percent closer to the root zone for faster plant uptake. Heavy-duty swivel coulters with sixbolt hubs are equipped with injection nozzles for precise application.
- All of these application methods are attached with patented cast mounting brackets, keeping the coulters straight and on target for precise application. All coulters feature 1,500 lbs. of down pressure, six-bolt hubs with recessed caps and triple-lip bearings for long life and choice of rippled or smooth blades.
- The NutriMax applicator features 36" of total toolbar clearance, ensuring the longest application window possible. Its rugged frame and unique toolbar design are built for high-speed application. Tank capacities of 2,600, 1,800 and 1,400 are available to fit your operation's needs.
- The NutriMax liquid fertilizer applicator's unique folding designs provide a narrow transport width for easier and safer field-to-field travel.