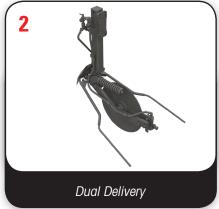

- 1 Standard Single Coulter system with 20" blade with a nozzle or knife injector mounted to a 1/2"-steel bar for consistent application into the center of the row.
- 2 Dual Delivery system features a single coulter with a 20-inch blade equipped with an injection nozzle or knife coupled with coulter-mounted drop hoses on each side of the coulter. This option allows the operator flexibility in injecting fertilizer in the row center, and/or next to the plant for faster uptake.
  - The U-shaped steel coulter-mounting bracket positions the tubes outward for consistent application at the plant's base for optimum nutrient uptake. Growers can apply nitrogen with the coulter injector only, drop hoses only, or both with a selector valve control for each row.
- 3 The Double Coulter option features two coulters per row with 20-inch blades for growers wanting to apply and incorporate liquid fertilizer closer to the root zone.
  - The 10" off-center spacing places the fertilizer 33 percent closer to the root zone for faster plant uptake. Heavy-duty swivel coulters with sixbolt hubs are equipped with injection nozzles for precise application.
- All of these application methods are attached with patented cast mounting brackets, keeping the coulters straight and on target for precise application. All coulters feature 1,500 lbs. of down pressure, six-bolt hubs with recessed caps and triple-lip bearings for long life and choice of rippled or smooth blades.
- The NutriMax applicator features 36" of total toolbar clearance, ensuring the longest application window possible. Its rugged frame and unique toolbar design are built for high-speed application. Tank capacities of 2,600, 1,800 and 1,400 are available to fit your operation's needs.
- The NutriMax liquid fertilizer applicator's unique folding designs provide a narrow transport width for easier and safer field-to-field travel.