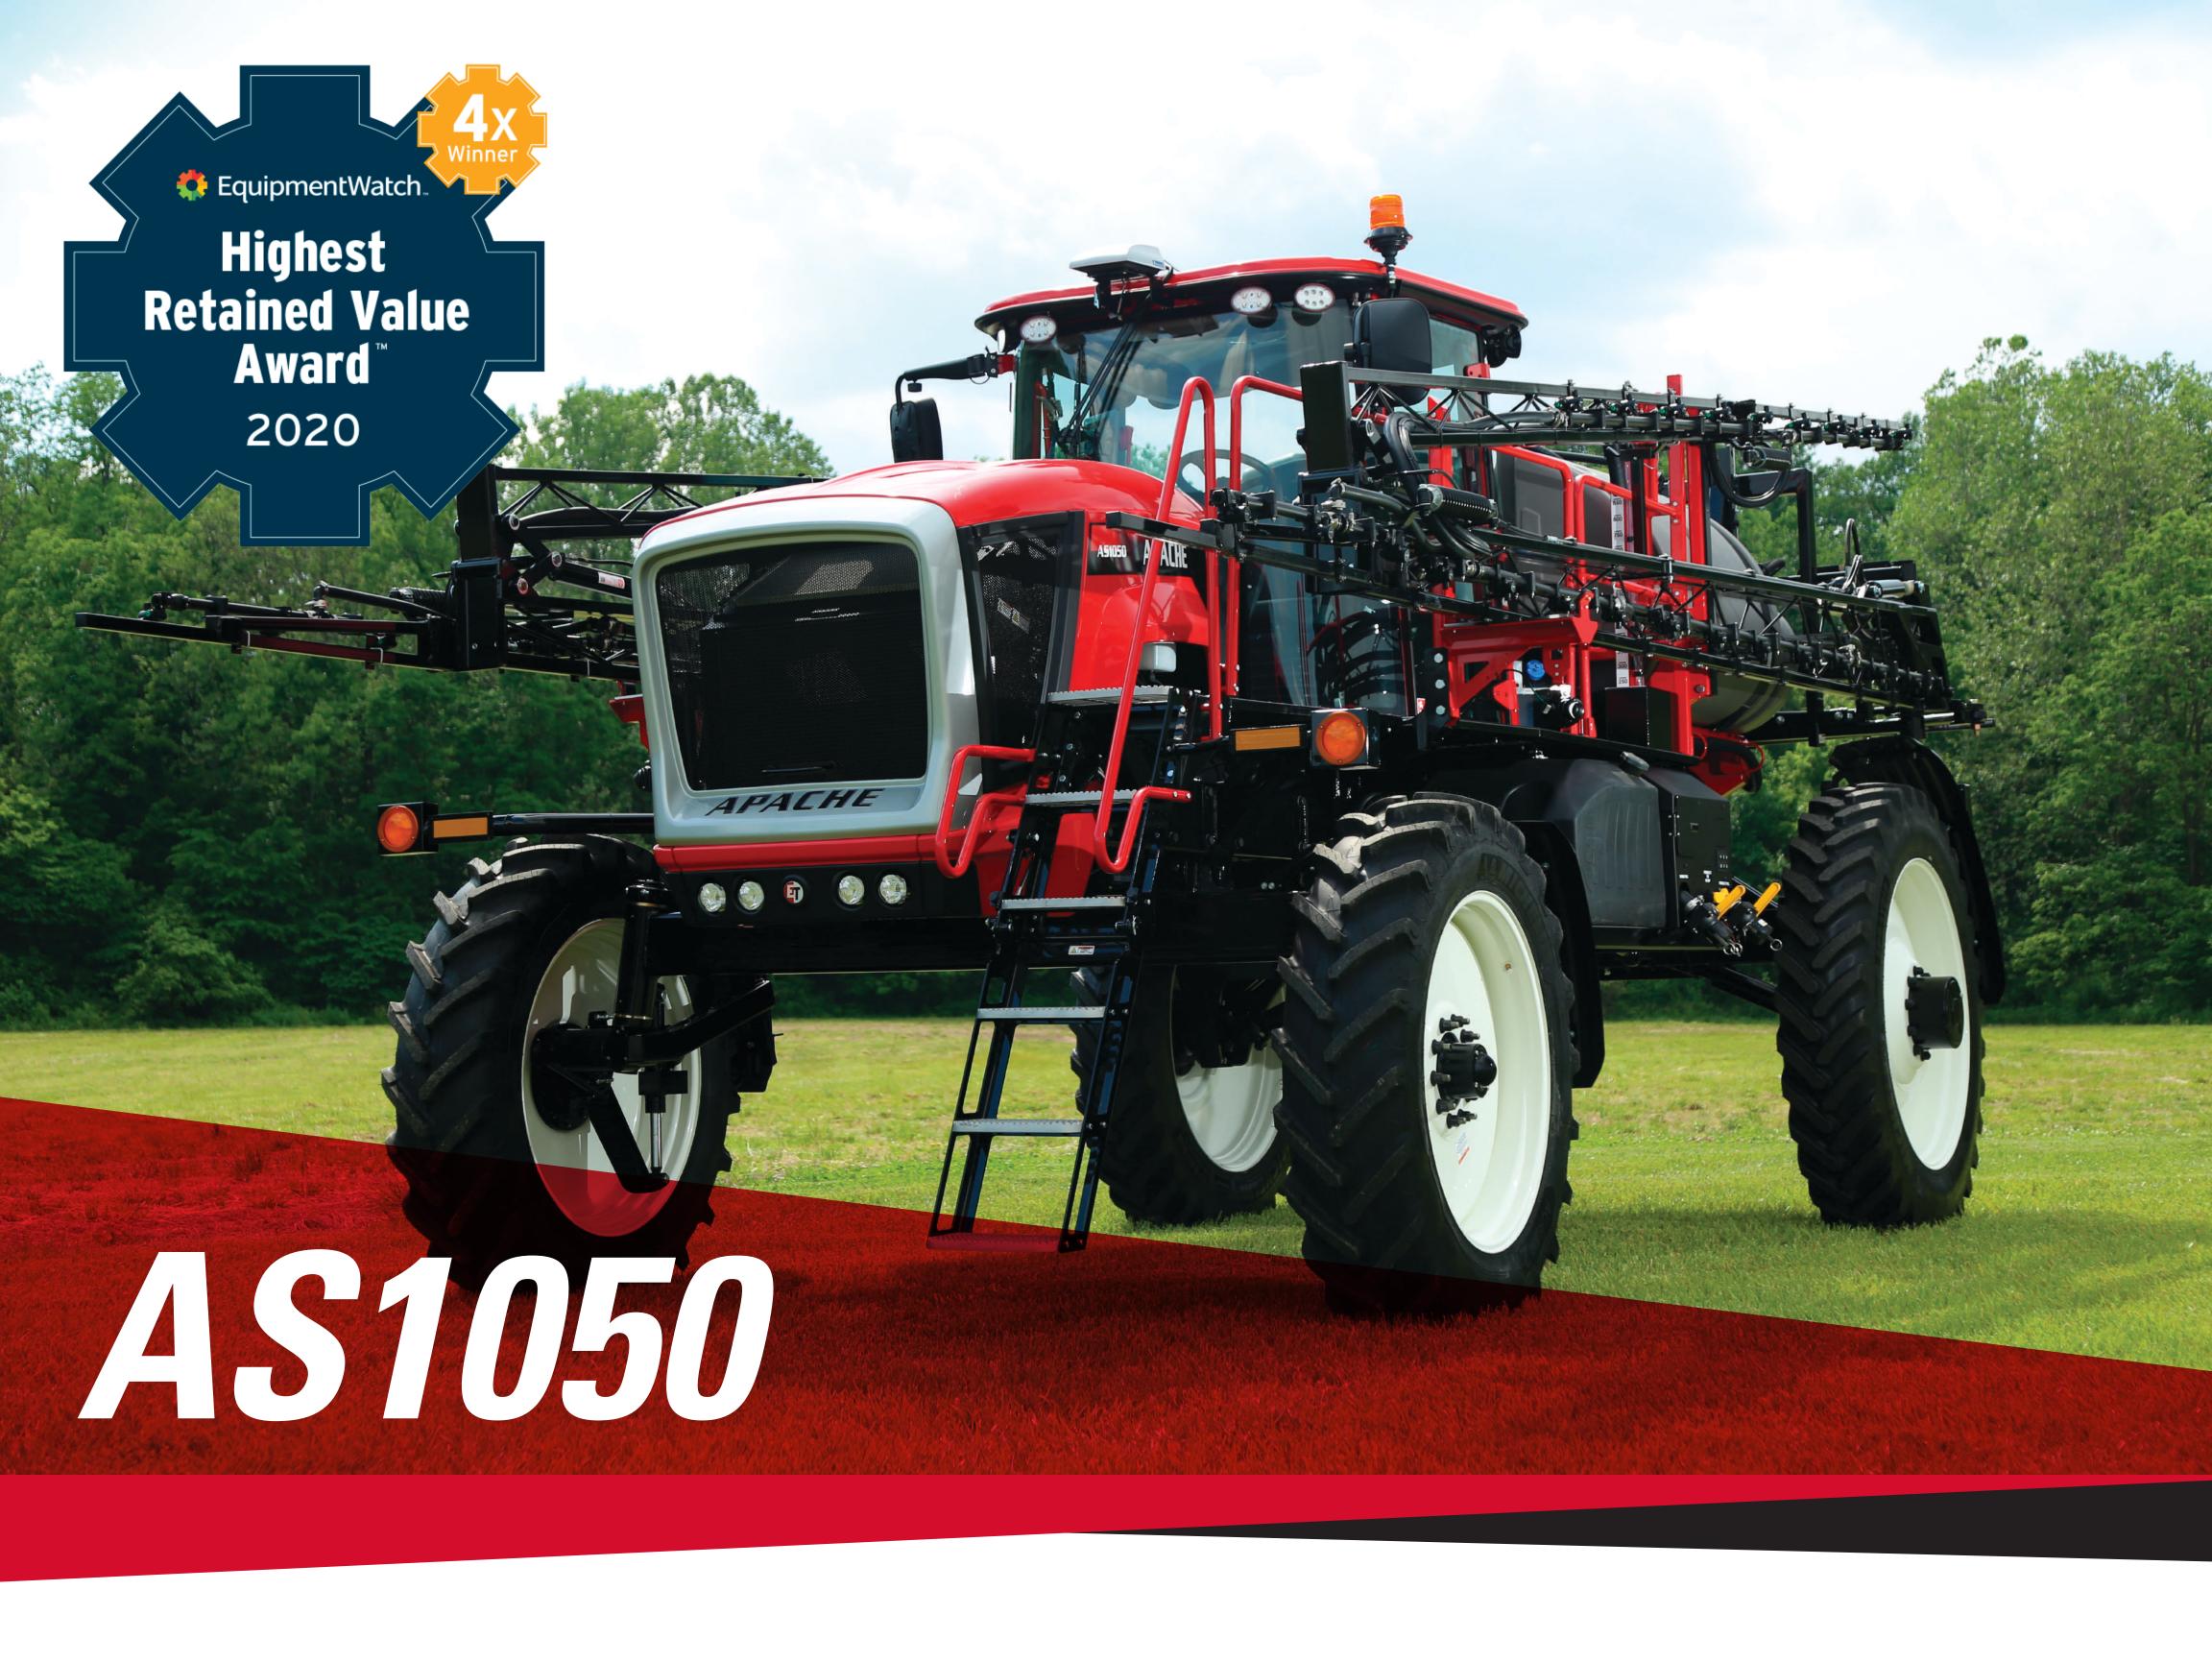

With a 1,000-gallon capacity tank, the versatile Apache AS1050 is the most popular model in the lineup, and includes boom and precision options to fit any operation. The product tank is large enough to cover acres, yet light enough to spray in challenging conditions.

Tank Capacity: 1,000 gal Weight: 21,500 lbs

Crop Clearance: 42" with JCB planetary final drive

or 50" with all-gear final drive (optional)

Engine: Cummins Performance Series V, 225 hp (rated)

| Product Tank Capacity           | 1,000 gal                                                                             | Fuel Tank Capacity              | 90 gal                                                  |
|---------------------------------|---------------------------------------------------------------------------------------|---------------------------------|---------------------------------------------------------|
| Weight (approximate dry weight) | 21,500 lbs                                                                            | Def Tank                        | 10 gal                                                  |
| Axle Width                      | 120" fixed or 120"- 160" hydraulic adjustable (optional with 50" crop clearance only) | Suspension                      | Patented independent hydraulic                          |
| Turning Radius                  | 20'                                                                                   | Brakes                          | Fully enclosed self-adjusting, internal wet disc brakes |
| Wheel Base                      | 15′                                                                                   | Transmission                    | ZF Power 6-speed                                        |
| Front Tires (standard)          | Michelin 380/80R38                                                                    | Engine                          | Cummins Performance Series                              |
| Rear Tires (standard)           | Michelin 380/90R46                                                                    | Product Pump                    | Hypro Hydraulic Driven Centrifugal                      |
| Crop Clearance                  | 42" or 50" optional                                                                   | Steering                        | Two Wheel                                               |
| Booms                           | 90', 60/90' steel or Pommier<br>100', 120' or 132' aluminum                           | Transportation Width and Height | 144" Maximum                                            |
| Rinse Tank                      | 100 gal                                                                               | Overall Length                  | 290" Maximum                                            |
| Rated Horsepower                | 225 hp                                                                                | Cab                             | ET custom pressurized with state of the art interior    |