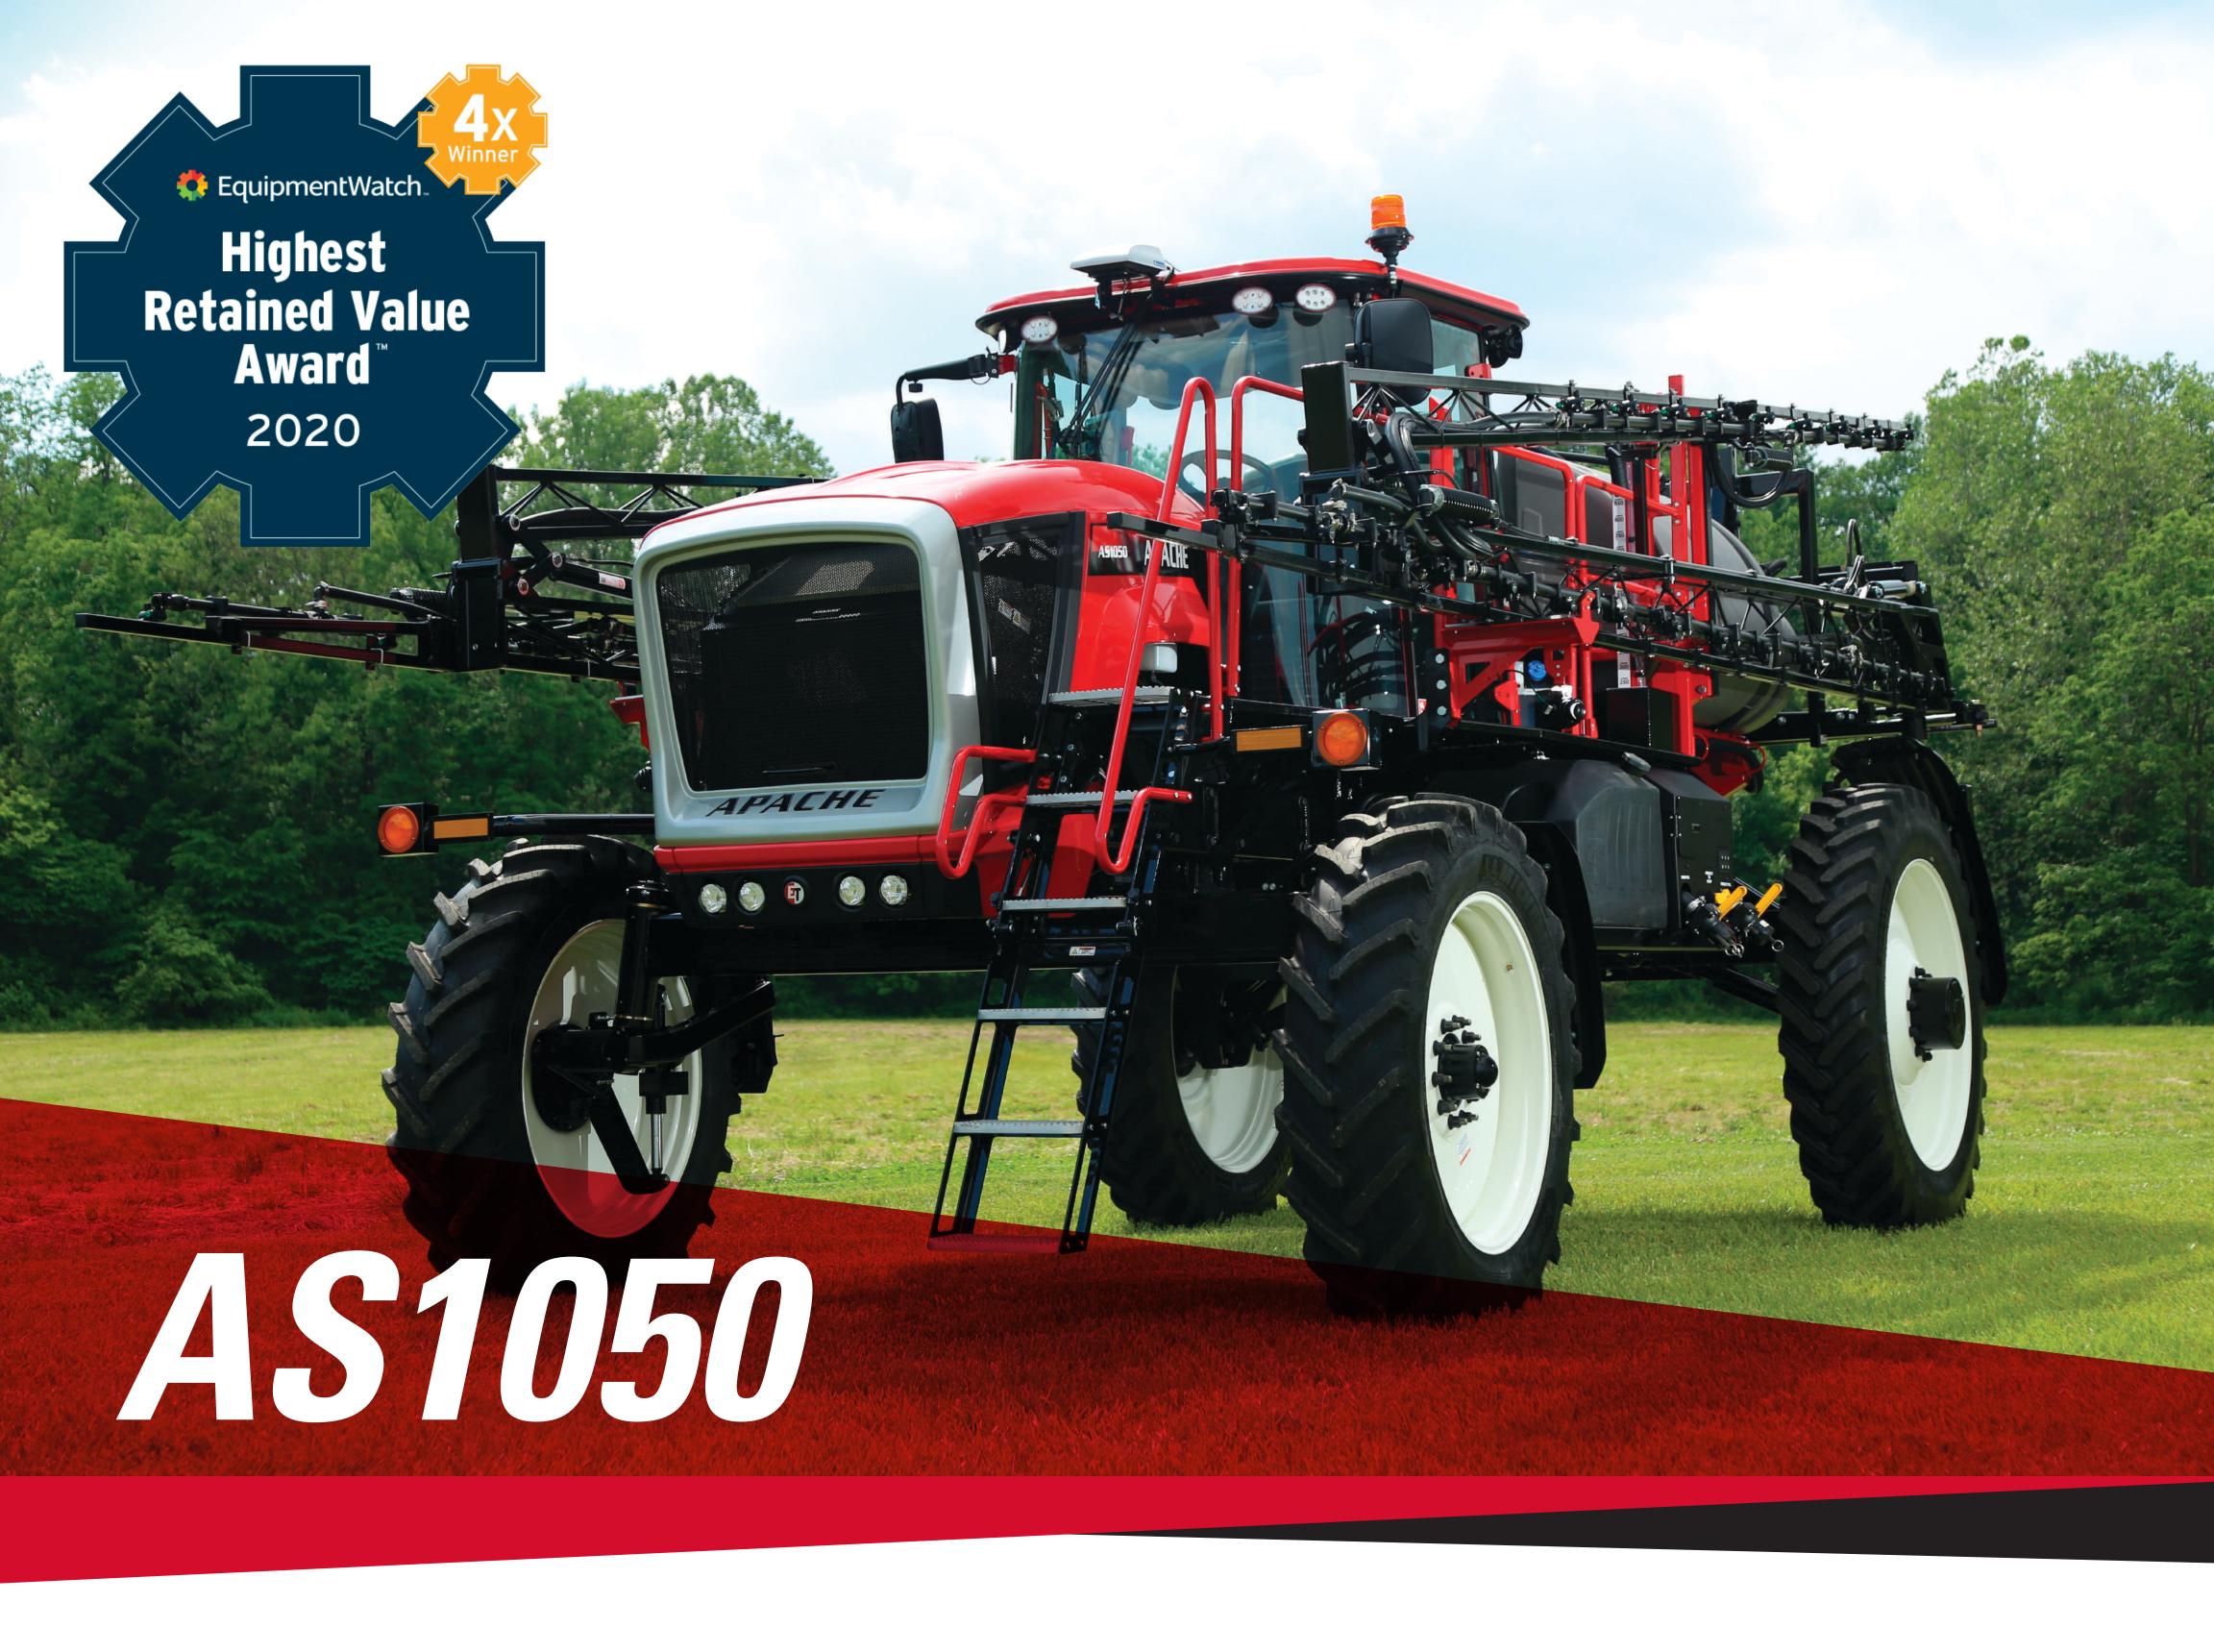

With a 1,000-gallon capacity tank, the versatile Apache AS1050 is the most popular model in the lineup, and includes boom and precision options to fit any operation. The product tank is large enough to cover acres, yet light enough to spray in challenging conditions.

Tank Capacity: 1,000 gal Weight: 21,500 lbs

Crop Clearance: 42" with JCB planetary final drive

or 50" with all-gear final drive (optional)

Engine: Cummins Performance Series V, 225 hp (rated)

| Product Tank Capacity           | 1,000 gal                                                                             | Fuel Tank Capacity              | 90 gal                                                  |
|---------------------------------|---------------------------------------------------------------------------------------|---------------------------------|---------------------------------------------------------|
| Weight (approximate dry weight) | 21,500 lbs                                                                            | Def Tank                        | 10 gal                                                  |
| Axle Width                      | 120" fixed or 120"- 160" hydraulic adjustable (optional with 50" crop clearance only) | Suspension                      | Patented independent hydraulic                          |
| Turning Radius                  | 20'                                                                                   | Brakes                          | Fully enclosed self-adjusting, internal wet disc brakes |
| Wheel Base                      | 15′                                                                                   | Transmission                    | ZF Power 6-speed                                        |
| Front Tires (standard)          | Michelin 380/80R38                                                                    | Engine                          | Cummins Performance Series                              |
| Rear Tires (standard)           | Michelin 380/90R46                                                                    | Product Pump                    | Hypro Hydraulic Driven Centrifugal                      |
| Crop Clearance                  | 42" or 50" optional                                                                   | Steering                        | Two Wheel                                               |
| Booms                           | 90', 60/90' steel or Pommier<br>100', 120' or 132' aluminum                           | Transportation Width and Height | 144" Maximum                                            |
| Rinse Tank                      | 100 gal                                                                               | Overall Length                  | 290" Maximum                                            |
| Rated Horsepower                | 225 hp                                                                                | Cab                             | ET custom pressurized with state of the art interior    |