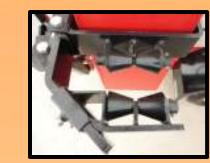

Forward/Backward Tilt Stop Tab

Outward Tilt Stop Cable

**Transport Lock Chain** 

Post Carrier Rack

Standard Round Post Hugger

Joystick Control Valve

on Tilt Assembly

Standard Hydraulic Stabilizer Arm on Plus Model ONLY; Provides enhanced stability when in outward and raised positions.