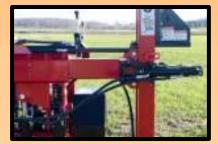

Forward/Backward Tilt Stop Tab

Outward Tilt Stop Cable

**Transport Lock Chain** 

Post Carrier Rack

Standard Round Post Hugger

Joystick Control Valve

on Tilt Assembly

Standard Hydraulic Stabilizer Arm on Plus Model ONLY; Provides enhanced stability when in outward and raised positions.