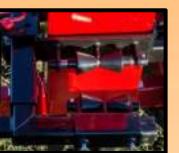

The Mast lifts hydraulically 24 inches. This allows a fast change from 8 to 10 foot posts. This feature also allows a longer hammer stroke for starting 8 foot posts.

The Hammer and Mast in fully raised position reaches a height of 11' 6" from the hammer to the ground.