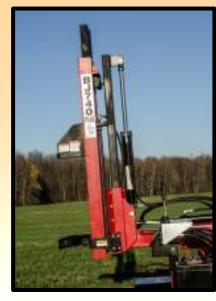

## FEATURES & BENEFITS

The Mast tilts in and out as well as forward and back for post leveling on uneven ground.

The Mast travels out 16 inches and the tongue travels out 24 inches. This enables the operator to accurately place posts without moving the entire machine.

The Mast lifts hydraulically 24 inches. This allows a fast change from 8 to 10 foot posts. This feature also allows a longer hammer stroke for starting 8 foot posts.

The Hammer and Mast in fully raised position reaches a height of 11' 6" from the hammer to the ground.

Forward/Backward Tilt Stop Tab

Outward Tilt Stop Cable

**Transport Lock Chain** 

Post Carrier Rack

Standard Round Post Hugger

Joystick Control Valve

on Tilt Assembly

Standard Hydraulic Stabilizer Arm on Plus Model ONLY; Provides enhanced stability when in outward and raised positions.