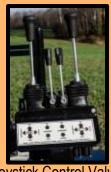

Forward/Backward Tilt Stop Tab

Outward Tilt Stop Cable

**Transport Lock Chain** 

Post Carrier Rack

Standard Round Post Hugger

Joystick Control Valve

on Tilt Assembly

Standard Hydraulic Stabilizer Arm on Plus Model ONLY; Provides enhanced stability when in outward and raised positions.