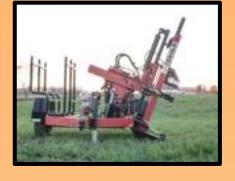

## FEATURES & BENEFITS

The Mast tilts in and out as well as forward and back for post leveling on uneven ground.

The Mast travels out 16 inches and the tongue travels out 24 inches. This enables the operator to accurately place posts without moving the entire machine.

The Mast lifts hydraulically 24 inches. This allows a fast change from 8 to 10 foot posts. This feature also allows a longer hammer stroke for starting 8 foot posts.

The Hammer and Mast in fully raised position reaches a height of 11' 6" from the hammer to the ground.

Large 15 Gallon Oil Reservoir

The BJ740-T and BJ740-T Plus model can be ordered with an optional round/square combination hugger. Both the round and square hugger are made of steel. The hugger swings out of the way for working on existing fence lines.

Forward/Backward Tilt Stop Tab

Outward Tilt Stop Cable

**Transport Lock Chain** 

Post Carrier Rack

Standard Round Post Hugger

Joystick Control Valve

on Tilt Assembly

Standard Hydraulic Stabilizer Arm on Plus Model ONLY; Provides enhanced stability when in outward and raised positions.