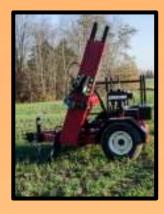

## FEATURES & BENEFITS

The Mast tilts in and out as well as forward and back for post leveling on uneven ground.

The Mast travels out 16 inches and the tongue travels out 24 inches. This enables the operator to accurately place posts without moving the entire machine.

The Mast lifts hydraulically 24 inches. This allows a fast change from 8 to 10 foot posts. This feature also allows a longer hammer stroke for starting 8 foot posts.

The Hammer and Mast in fully raised position reaches a height of 11' 6" from the hammer to the ground.