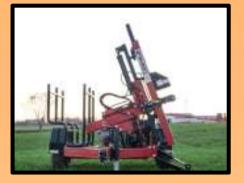

## FEATURES & BENEFITS

The Mast tilts in and out as well as forward and back for post leveling on uneven ground.

The Mast travels out 16 inches and the tongue travels out 24 inches. This enables the operator to accurately place posts without moving the entire machine.

The Mast lifts hydraulically 24 inches. This allows a fast change from 8 to 10 foot posts. This feature also allows a longer hammer stroke for starting 8 foot posts.

The Hammer and Mast in fully raised position reaches a height of 11' 6" from the hammer to the ground.

Large 15 Gallon Oil Reservoir

The BJ740-T and BJ740-T Plus model can be ordered with an optional round/square combination hugger. Both the round and square hugger are made of steel. The hugger swings out of the way for working on existing fence lines.

Forward/Backward Tilt Stop Tab

Outward Tilt Stop Cable

**Transport Lock Chain** 

Post Carrier Rack

Standard Round Post Hugger

Joystick Control Valve

on Tilt Assembly

Standard Hydraulic Stabilizer Arm on Plus Model ONLY; Provides enhanced stability when in outward and raised positions.