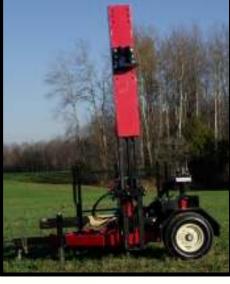

## FEATURES & BENEFITS

The Mast tilts in and out as well as forward and back for post leveling on uneven ground.

The Mast travels out 16 inches and the tongue travels out 24 inches. This enables the operator to accurately place posts without moving the entire machine.

The Mast lifts hydraulically 24 inches. This allows a fast change from 8 to 10 foot posts. This feature also allows a longer hammer stroke for starting 8 foot posts.

The Hammer and Mast in fully raised position reaches a height of 11' 6" from the hammer to the ground.

Forward/Backward Tilt Stop Tab

Outward Tilt Stop Cable

**Transport Lock Chain** 

Post Carrier Rack

Standard Round Post Hugger

Joystick Control Valve

on Tilt Assembly

Standard Hydraulic Stabilizer Arm on Plus Model ONLY; Provides enhanced stability when in outward and raised positions.