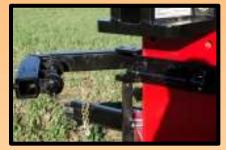

## FEATURES & BENEFITS

The Mast tilts in and out as well as forward and back for post leveling on uneven ground.

The Mast travels out 16 inches and the tongue travels out 24 inches. This enables the operator to accurately place posts without moving the entire machine.

The Mast lifts hydraulically 24 inches. This allows a fast change from 8 to 10 foot posts. This feature also allows a longer hammer stroke for starting 8 foot posts.

The Hammer and Mast in fully raised position reaches a height of 11' 6" from the hammer to the ground.