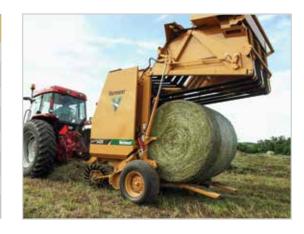

Vermeer balers are built for making the best looking bale in the least amount of time. To accomplish this task, a key component is the wrapping technology. Meet the partner in strength and reliability, Vermeer Net, available for 4 ft and 5 ft balers of all kinds. And, with 8 size options to choose from, you can get the roll size that is just right for you. The green, white and black color scheme let's folks know you're baling with some real tough netwrap.

## **Vermeer Net Key Features:**

- Made with heavy-duty HDPE for superior net strength.
- Improved bale appearance with little net stretch.
- Optimum net spread to cover square shouldered bales from one side to the other.
- Convenient handling with handgrips on net packaging.