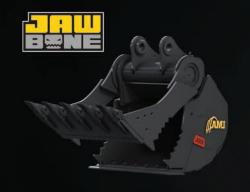

DEMOLITION ROCK SCREENING GRAPTOR®
POWERED BY RAMCAM™ STRENK HARDOX

JAWBONE BUCKET

STRENX
HARDOX
Buff 10097

HEAVY DUTY SLAB BUCKET

TRAPEZOID BUCKET – BOLT-ON-EDGE

STREEM

HARDOX

HARDOX

## THUMBS CONTINUED

EXTREME SERVICE STICK PIVOT HYDRAULIC THUMB

EXTREME SERVICE PROGRESSIVE LINK HYDRAULIC THUMB

STRENX
HARDOX

GRAPTOR® POWERED BY RAMCAM™

STRENX

HARDOX

JAWBONE BUCKET