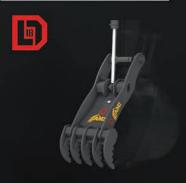

## THUMBS CONTINUED

EXTREME SERVICE STICK PIVOT HYDRAULIC THUMB

EXTREME SERVICE PROGRESSIVE LINK HYDRAULIC THUMB

STRENX
HARDOX

GRAPTOR® POWERED BY RAMCAM™

STRENX

HARDOX

JAWBONE BUCKET