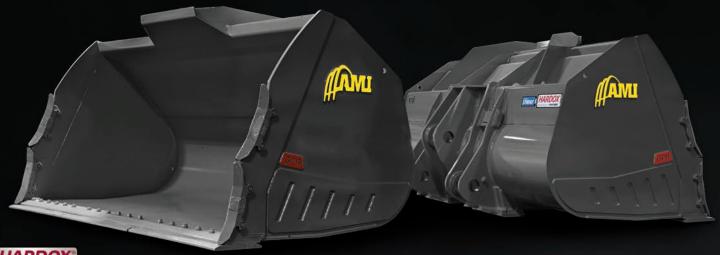

## 10-YARD WHEEL LOADER BUCKET

When every cycle counts, get the bucket that maximizes productivity without wasting payload, fuel or time. Designed to hold a true 10-yards heaped, this bucket reduces the passes needed to fill trucks to capacity. Material loads and stacks quickly due to the convex-shaped sidecut profile and deep floor for ideal rollback. Built using Hardox® Wear Plate and Strenx™ Performance Steel, you now have a 10-yard bucket without added weight that lasts longer and has a predictable wear life. Don't let opportunity pass you by, contact AMI Attachments today.