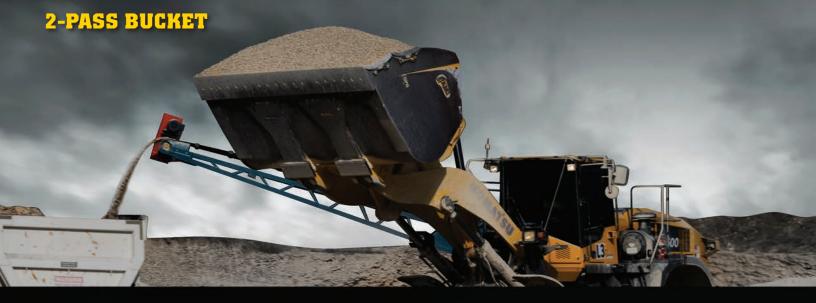

## A TRUE 2-PASS, MADE TO LAST

## 10-YARD WHEEL LOADER BUCKET

When every cycle counts, get the bucket that maximizes productivity without wasting payload, fuel or time. Designed to hold a true 10-yards heaped, this bucket reduces the passes needed to fill trucks to capacity. Material loads and stacks quickly due to the convex-shaped sidecut profile and deep floor for ideal rollback. Built using Hardox® Wear Plate and Strenx™ Performance Steel, you now have a 10-yard bucket without added weight that lasts longer and has a predictable wear life. Don't let opportunity pass you by, contact AMI Attachments today.