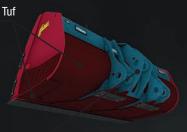

## 10-YARD WHEEL LOADER BUCKET

When every cycle counts, get the bucket that maximizes productivity without wasting payload, fuel or time. Designed to hold a true 10-yards heaped, this bucket reduces the passes needed to fill trucks to capacity. Material loads and stacks quickly due to the convex-shaped sidecut profile and deep floor for ideal rollback. Built using Hardox® Wear Plate and Strenx™ Performance Steel, you now have a 10-yard bucket without added weight that lasts longer and has a predictable wear life. Don't let opportunity pass you by, contact AMI Attachments today.