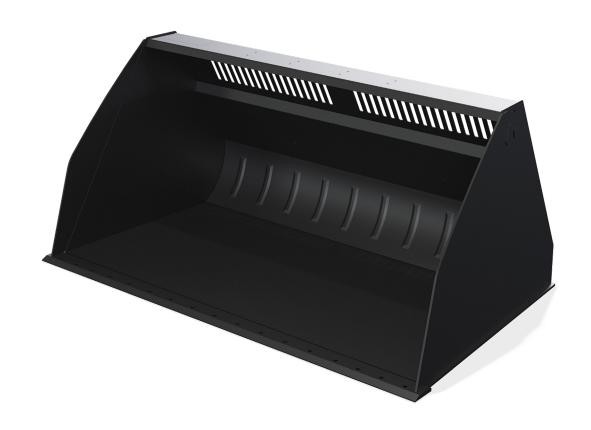

## A LARGER BUCKET FOR LIGHT MATERIALS

To widen the range of buckets we have developed a new larger volume bucket for use with heavier machines. The Volume Bucket XV is designed with light weight material in focus which gives a higher load capacity. The bucket has been reinforced in areas with higher stress, is despite its size quite light.

| xv                              | 240    | 260    | 280    | 300    |
|---------------------------------|--------|--------|--------|--------|
| WIDTH, CM                       | 251    | 268    | 291    | 314    |
| DEPTH, CM                       | 136    | 136    | 156    | 171    |
| HEIGHT, CM                      | 124    | 124    | 132    | 147    |
| VOLUME (HEAPED), M <sup>3</sup> | 3.0    | 3.2    | 4.0    | 5.0    |
| CUTTING EDGE WXT, MM            | 250/25 | 250/25 | 250/25 | 250/25 |
| WEIGHT, KG                      | 657    | 705    | 1065   | 1313   |
| OPTIONS: CUTTING EDGE*          |        |        |        |        |