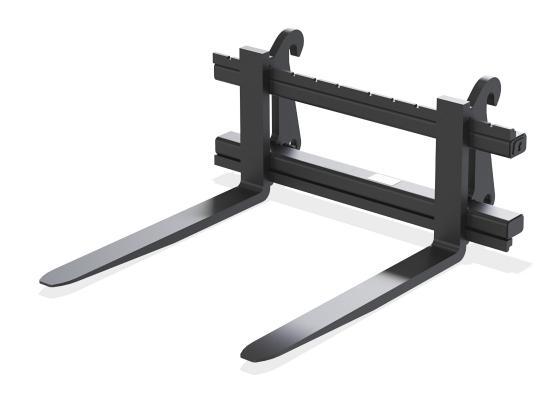

## Pallet Fork XL

## FOR HEAVY DUTY PALLET HANDLING

Move palletized, bagged or bulky material quickly and easily with the Pallet Fork XL. Manually adjustable forks load and unload, lift and carry, move and place materials around a variety of jobsites. Save time and labour costs by lifting, carrying, and moving with the Quicke Pallet Fork XL. The Pallet Fork XL is suited for industrial plant and landscaping work, construction sites, farm chores and fertilizer handling. The generous lift capacity makes it perfect for material handling with telehandlers and wheel loaders.

| PALLET FORK XL        | 3.500           | 5.000            | 8.000           |
|-----------------------|-----------------|------------------|-----------------|
| WIDTH, CM             | 120/150         | 120/150          | 200             |
| FORK LENGTH, CM       | 122/150/180     | 122/150/180/200  | 122/150/180/200 |
| FORK HEIGHT,, CM      | 65.5            | 65.5             | 84.4            |
| ISO NORM FEM          | 3A              | 3A               | 4A              |
| WEIGHT FRAME * KG     | 104-133/123-151 | 104-133/123-151  | 256 -266        |
| WEIGHT FORK (PAIR) KG | 146/170/198     | 192/226/260 /284 | 272/316/362/392 |