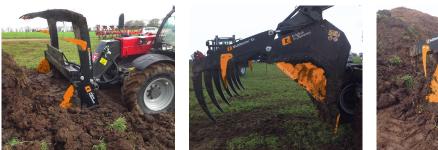

## FOR ALLROUND GRABBING AND SCOOPING

Multibenne XL is a high volume implement suited to users who wish to fill the operating potential of their machines with up to 4 ton capacity. The Multibenne XL is a perfect all-rounder implement that is flexible with bolt on side plates that can be removed depending on the season or use of the machine in different environments. The bucket part of the implement is perfect for handling loose feed as this is completely closed off so that material is gathered up. The high tensile strength profiled tines are mounted high so that bulk material is handled with ease, the top frame is made with profiles that increase visibility whilst the grab is open. The clean shell of the bucket decreases the risk of material getting stuck or lodged in corners, minimizing contamination between feeds and reducing waste. All models benefit from a conical bucket bottom for fast emptying.