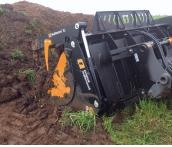

## FOR ALLROUND GRABBING AND SCOOPING

Multibenne XL is a high volume implement suited to users who wish to fill the operating potential of their machines with up to 4 ton capacity. The Multibenne XL is a perfect all-rounder implement that is flexible with bolt on side plates that can be removed depending on the season or use of the machine in different environments. The bucket part of the implement is perfect for handling loose feed as this is completely closed off so that material is gathered up. The high tensile strength profiled tines are mounted high so that bulk material is handled with ease, the top frame is made with profiles that increase visibility whilst the grab is open. The clean shell of the bucket decreases the risk of material getting stuck or lodged in corners, minimizing contamination between feeds and reducing waste. All models benefit from a conical bucket bottom for fast emptying.