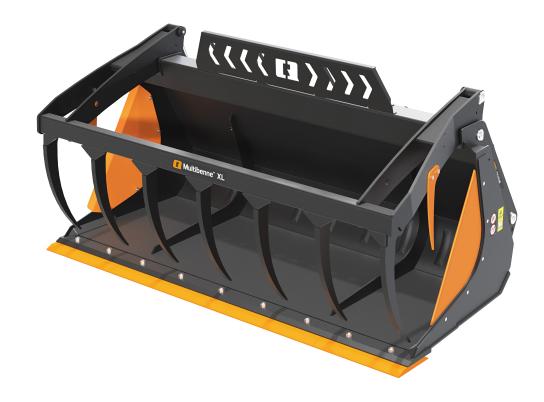

## Multibenne XL

## FOR ALLROUND GRABBING AND SCOOPING

Multibenne XL is a high volume implement suited to users who wish to fill the operating potential of their machines with up to 4 ton capacity. The Multibenne XL is a perfect all-rounder implement that is flexible with bolt on side plates that can be removed depending on the season or use of the machine in different environments. The bucket part of the implement is perfect for handling loose feed as this is completely closed off so that material is gathered up. The high tensile strength profiled tines are mounted high so that bulk material is handled with ease, the top frame is made with profiles that increase visibility whilst the grab is open. The clean shell of the bucket decreases the risk of material getting stuck or lodged in corners, minimizing contamination between feeds and reducing waste. All models benefit from a conical bucket bottom for fast emptying.