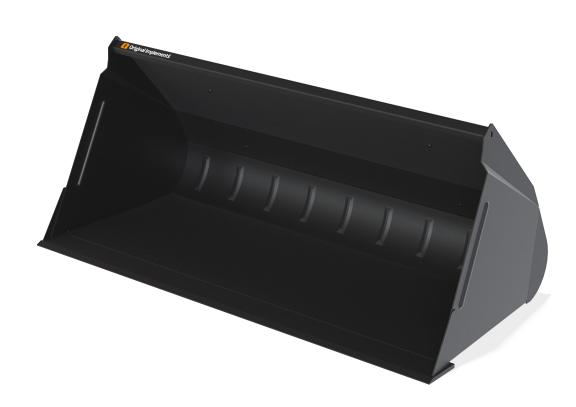

## THE INCREASED VOLUME VERSION OF THE H BUCKET

A sturdy material and snow bucket. This bucket is aimed at users that need to move large volumes. The generous volume is achieved by designing the bucket deeper and taller. All models have a double profile in the bottom as well as beside the implement hooks. That means that there is extra strength where the stress is the greatest.

| HV                              | 200    | 220    | 240    | 260    |
|---------------------------------|--------|--------|--------|--------|
| WIDTH, CM                       | 200    | 220    | 240    | 260    |
| DEPTH, CM                       | 104    | 104    | 109    | 109    |
| HEIGHT, CM                      | 85     | 85     | 98     | 98     |
| VOLUME (HEAPED), M <sup>3</sup> | 1.16   | 1.28   | 1.70   | 1.85   |
| CUTTING EDGE WXT, MM            | 150/16 | 150/16 | 200/20 | 200/20 |
| WEIGHT, KG                      | 273    | 294    | 415    | 443    |