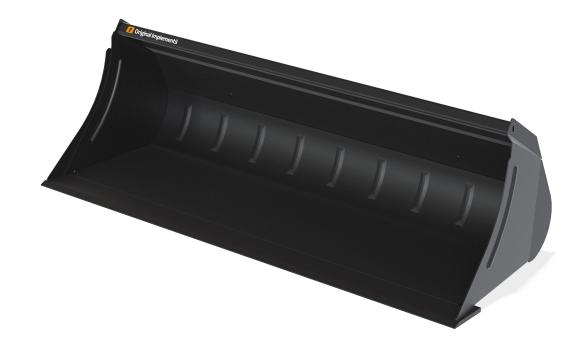

## **OUR HEAVY DUTY BUCKET**

Contractors bucket. This is the sturdiest bucket in our range together with our HDV buckets. This bucket is based on the H bucket. On the 210, 240 and 260 versions the steel is 20% thicker. Also, the HD buckets have thicker cutting edges, wider and longer bottom reinforcements, an extra angle reinforcement inside the bucket next to the implement hooks as well as an angled wear-plate at the back of the bucket.

| НД                              | 185    | 210    | 240    | 260    |
|---------------------------------|--------|--------|--------|--------|
| WIDTH, CM                       | 185    | 210    | 240    | 260    |
| DEPTH, CM                       | 81     | 81     | 86     | 86     |
| HEIGHT, CM                      | 75     | 75     | 75     | 75     |
| VOLUME (HEAPED), M <sup>3</sup> | 0.72   | 0.82   | 0.95   | 1.03   |
| CUTTING EDGE WXT, MM            | 150X20 | 150X20 | 200X20 | 200X20 |
| WEIGHT. KG                      | 227    | 314    | 340    | 365    |