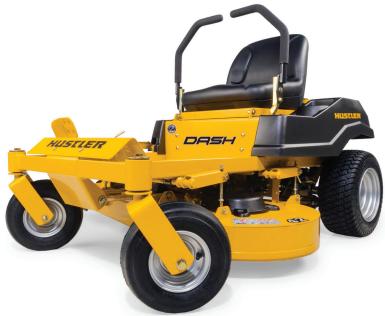

**Premium Seat** Bolstered with built-in lumbar support.

Up to 6 mph

HÅDDSNH

Foot Operated Deck Lift Easily adjust the deck height between 1.5"- 4.5" with less effort than hand-operated levers found on other brands.