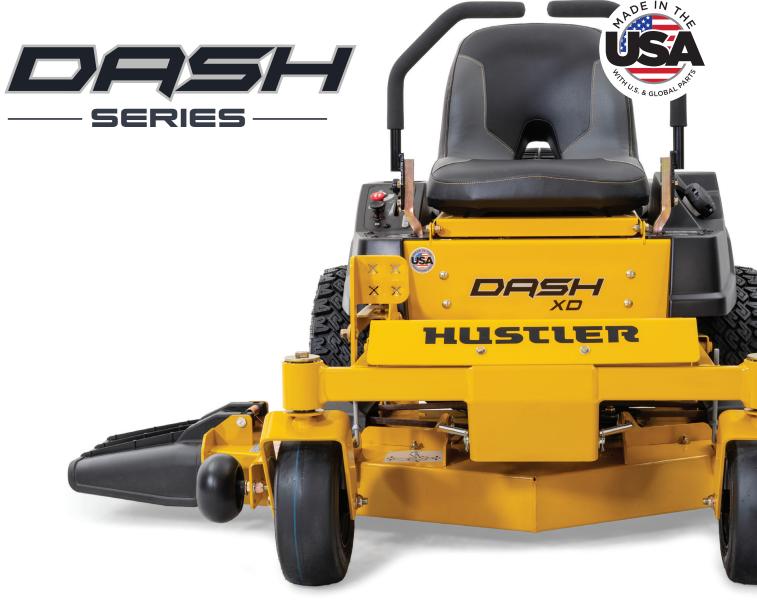

## RESIDENTIAL

AVAILABLE DECK SIZES 34" - 48"

48

Heavy Duty Steel Frame 1" x 2" steel frame making it one of the toughest and most durable in its class

Welded Fabricated Steel Deck Durable 11 ga. welded fabricated steel deck adds durability & extends mower's life. (compare to other brand's cheap stamped decks).

**Premium Seat** Bolstered with built-in lumbar support.

Up to 6 mph

HÅDDSNH

Foot Operated Deck Lift Easily adjust the deck height between 1.5"- 4.5" with less effort than hand-operated levers found on other brands.

## FEATURES FOUND ON THE DASH

Easily fits through most gates making backyard mowing easy and ideal for garage storage.