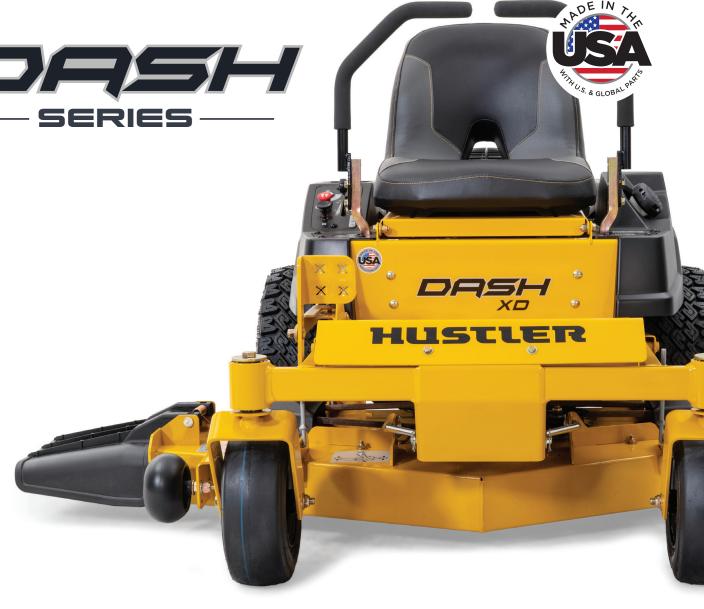

## RESIDENTIAL

AVAILABLE DECK SIZES 34" - 48"

48

Heavy Duty Steel Frame 1" x 2" steel frame making it one of the toughest and most durable in its class

Welded Fabricated Steel Deck Durable 11 ga. welded fabricated steel deck adds durability & extends mower's life. (compare to other brand's cheap stamped decks).

**Premium Seat** Bolstered with built-in lumbar support.

Up to 6 mph

HÅDDSNH

Foot Operated Deck Lift Easily adjust the deck height between 1.5"- 4.5" with less effort than hand-operated levers found on other brands.

## FEATURES FOUND ON THE DASH

Easily fits through most gates making backyard mowing easy and ideal for garage storage.