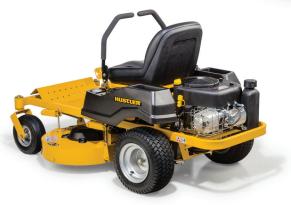

18" BigBite™ Rear Tires

Compact Size

Easily fits through most gates making backyard mowing easy and ideal for garage storage

- 16" Rear Tires
- Sriggs and Stratton Engine Powerbuilt<sup>™</sup> 10.5 HP
- Compact Size