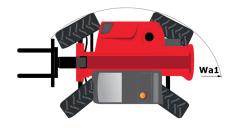

| 88 I/min / 245 bar                      |
|                 | 20 ,, 2 0 22.                           |
|                 | 11 I                                    |
|                 | 115                                     |
|                 | 901                                     |
|                 | 70 I                                    |
|                 | 74 dB                                   |
|                 |                                         |
|                 | 103 dB                                  |
|                 | < 2.50 m/s <sup>2</sup>                 |
|                 |                                         |
|                 | 2 / 2                                   |
|                 | III II |

## MT 930 HA - Dimensional drawing



#### MT 930 HA - Load chart

### Machine on tyres with forks Metric



#### Machine with Man basket - Metric







#### **Head Office**

B.P. 249 - 430 rue de l'Aubinière 44150 Ancenis Cedex - France Tel: +33 (0)2 40 09 10 11 - Fax: +33 (0)2 40 09 10 97 www.manitou.com



This publication provides a description of the configuration versions and options for Manitou products, which may differ for equipment. The equipment presented in this brochure may be part of a series, as an option, or it may not be available, depending on the versions. Manitou reserves the right, at any time and without notice, to amend the specifications described and represented. The specifications provided do not bind the manufacturer. For more details, please contact your Manitou agent. This is not a contractually