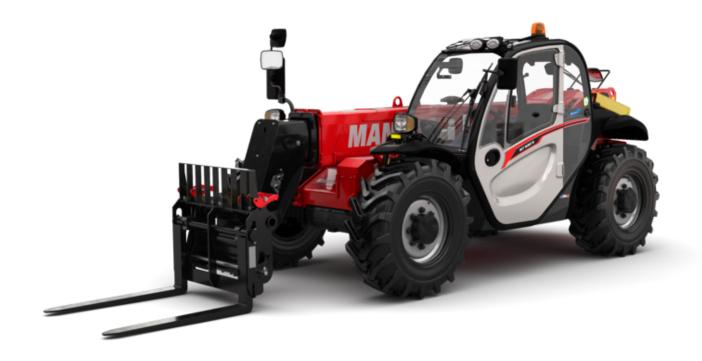

# **MT 930 HA**

| MT 930 HA Creat | ed on October 7, 2022 at 8:40:36 a.m. L |
|-----------------|-----------------------------------------|
|                 | Metric                                  |
|                 | 3000 kg                                 |
|                 | 8.85 m                                  |
|                 | 6.05 m                                  |
|                 |                                         |
| l11             | 4.67 m                                  |
|                 | 5.77 m                                  |
|                 | 1.99 m                                  |
|                 | 1.99 m                                  |
|                 | 2.69 m                                  |
|                 | 0.35 m                                  |
|                 | 0.33 m                                  |
|                 | 0.79 III<br>11 °                        |
|                 |                                         |
|                 | 116 °                                   |
| Wal             | 3.33 m                                  |
|                 | 6500 kg                                 |
|                 | 6500 kg                                 |
|                 | ALLIANCE 380/75 R20 148A8 A580          |
| I/e/s           | 1070 mm x 100 mm / 50 mm                |
|                 |                                         |
|                 | 10.24 s                                 |
|                 | 7.95 s                                  |
|                 | 9.89 s                                  |
|                 | 3.06 s                                  |
|                 | 2.44 s                                  |
|                 |                                         |
|                 | Kubota                                  |
|                 | Stage V                                 |
|                 | V3307-CR-TE58                           |
|                 | 4 - 3331 cm³                            |
|                 | 55.92 kW / 54.60 kW                     |
|                 | 265 Nm @ 1400 rpm                       |
|                 | 3860 daN                                |
|                 |                                         |
|                 | Hydrostatic                             |
|                 | 2/2                                     |
|                 | 24.90 km/h                              |
|                 | Hydraulic                               |
|                 | ·                                       |
|                 | Gear pump                               |
|                 | 88 I/min / 245 bar                      |
|                 | 20 ,, 2 0 22.                           |
|                 | 11 I                                    |
|                 | 115                                     |
|                 | 901                                     |
|                 | 70 I                                    |
|                 | 74 dB                                   |
|                 |                                         |
|                 | 103 dB                                  |
|                 | < 2.50 m/s <sup>2</sup>                 |
|                 |                                         |
|                 | 2 / 2                                   |
|                 | III II |