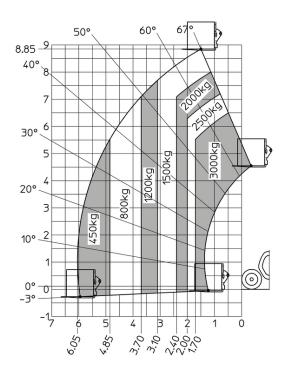

20 ,, 2 0 22.                           |
|                 | 11 I                                    |
|                 | 115                                     |
|                 | 901                                     |
|                 | 70 I                                    |
|                 | 74 dB                                   |
|                 |                                         |
|                 | 103 dB                                  |
|                 | < 2.50 m/s <sup>2</sup>                 |
|                 |                                         |
|                 | 2 / 2                                   |
|                 | III II |

## MT 930 HA - Dimensional drawing



#### MT 930 HA - Load chart

### Machine on tyres with forks Metric



#### Machine with Man basket - Metric







#### **Head Office**

B.P. 249 - 430 rue de l'Aubinière 44150 Ancenis Cedex - France Tel: +33 (0)2 40 09 10 11 - Fax: +33 (0)2 40 09 10 97 www.manitou.com



This publication provides a description of the configuration versions and options for Manitou products, which may differ for equipment. The equipment presented in this brochure may be part of a series, as an option, or it may not be available, depending on the versions. Manitou reserves the right, at any time and without notice, to amend the specifications described and represented. The specifications provided do not bind the manufacturer. For more details, please contact your Manitou agent. This is not a contractually binding document. The presentation of the products is not contractuall