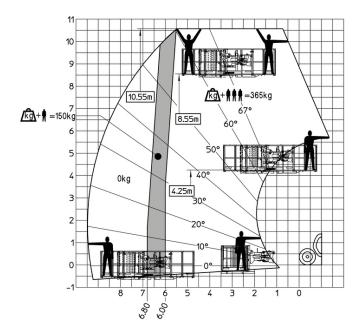

|
|                 | 11 I                                    |
|                 | 115                                     |
|                 | 901                                     |
|                 | 70 I                                    |
|                 | 74 dB                                   |
|                 |                                         |
|                 | 103 dB                                  |
|                 | < 2.50 m/s <sup>2</sup>                 |
|                 |                                         |
|                 | 2 / 2                                   |
|                 | III II |

## MT 930 HA - Dimensional drawing



#### MT 930 HA - Load chart

### Machine on tyres with forks Metric



#### Machine with Man basket - Metric







#### **Head Office**

B.P. 249 - 430 rue de l'Aubinière 44150 Ancenis Cedex - France Tel: +33 (0)2 40 09 10 11 - Fax: +33 (0)2 40 09 10 97 www.manitou.com



This publication provides a description of the configuration versions and options for Manitou products, which may differ for equipment. The equipment presented in this brochure may be part of a series, as an option, or it may not be available, depending on the versions. Manitou reserves the right, at any time and without notice, to amend the specifications described and represented. The specifications provided do not bind the manufacturer. For more details, please contact your Manitou agent. This is not a contractually binding document. The presentation of the products is not contractually binding. List of specifications non-exh