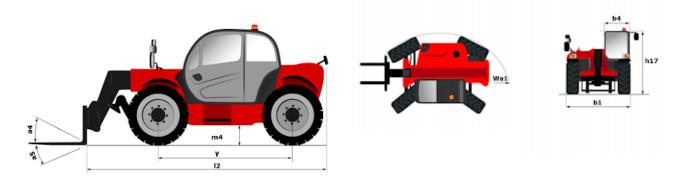

## MTA 10055 E74 - Dimensional drawing

# MTA 10055 E74

| MTA 10055 E74 Created on October 7, 2022 at 6:01:48 p.m |      | on October 7, 2022 at 6:01:48 p.m. 01 |
|---------------------------------------------------------|------|---------------------------------------|
| Capacities                                              |      | Metric                                |
| Max. capacity                                           |      | 4536 kg                               |
| Max. lifting height                                     |      | 16.80 m                               |
| Max. outreach                                           |      | 12.55 m                               |
| Weight and dimensions                                   |      |                                       |
| Overall length to carriage                              | l11  | 6.41 m                                |
| Overall width                                           | b1   | 2.53 m                                |
| Overall height                                          | h17  | 2.59 m                                |
| Wheelbase                                               | у    | 3.15 m                                |
| Ground clearance                                        | m4   | 457 mm                                |
| Overall cab width                                       | b4   | 838 mm                                |
| Tilt-up angle                                           | a4   | 12 °                                  |
| Tilt-down angle                                         | a5   | 112 °                                 |
| External turning radius                                 | Wa3  | 4.24 m                                |
| Unladen weight (with forks)                             | 1100 | 12610 kg                              |
| Overall weight                                          |      | 12610 kg                              |
| Standard tyres                                          |      | 14 x 24                               |
| Frame levelling longitudinal +/-                        |      | 10 °                                  |
| Performances                                            |      | 10                                    |
| Lifting                                                 |      | 15 s                                  |
| Lowering                                                |      | 10 s                                  |
| Extension                                               |      | 15 s                                  |
| Retraction                                              |      | 12 s                                  |
| Crowd                                                   |      | 10 s                                  |
| Dump                                                    |      | 5 s                                   |
| Engine                                                  |      | J 8                                   |
| Engine brand                                            |      | Deutz                                 |
| Engine norm                                             |      | Stage IV / Tier 4 Final               |
| Engine model                                            |      | TCD 3.6 L4                            |
| Power (kW)                                              |      | 55 kW                                 |
| Max. torque / Engine rotation                           |      | 390 Nm @ 1300 rpm                     |
| Transmission                                            |      | 370 Will (@ 1300 lpli)                |
| Transmission type                                       |      | Powershift                            |
| Number of gears (forward / reverse)                     |      | 4 / 3                                 |
| Max. travel speed                                       |      | 24 km/h                               |
| Parking brake                                           |      | SAHR                                  |
| Service brake                                           |      | Wet disc brakes                       |
| Axle Manufacturer                                       |      | Dana                                  |
| Hydraulics                                              |      | Dalla                                 |
| Hydraulic pump type                                     |      | Gear pump                             |
| Hydraulic flow / Pressure                               |      | 157 l/min / 207 bar                   |
| Tank capacities                                         |      | 137 I/IIIIII / 207 Dai                |
|                                                         |      | 14.70 l                               |
| Engine oil Hydraulic oil                                |      | 14.70 I                               |
| Fuel tank                                               |      | 1701                                  |
|                                                         |      | 1/81                                  |
| Miscellaneous Charles who allo (front / mar)            |      | 2./2                                  |
| Steering wheels (front / rear)                          |      | 2/2                                   |
| Drive wheels (front / rear)                             |      | 2 / 2                                 |
| Safety cab homologation                                 |      | ROPS/FOPS                             |