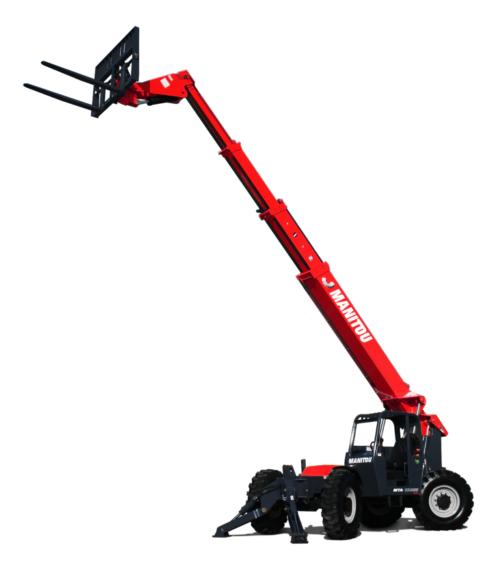

# MTA 10055 E74

| MTA 10055 E74 Created on October 7, 2022 at 6:01:48 p.m |      | on October 7, 2022 at 6:01:48 p.m. 01 |
|---------------------------------------------------------|------|---------------------------------------|
| Capacities                                              |      | Metric                                |
| Max. capacity                                           |      | 4536 kg                               |
| Max. lifting height                                     |      | 16.80 m                               |
| Max. outreach                                           |      | 12.55 m                               |
| Weight and dimensions                                   |      |                                       |
| Overall length to carriage                              | l11  | 6.41 m                                |
| Overall width                                           | b1   | 2.53 m                                |
| Overall height                                          | h17  | 2.59 m                                |
| Wheelbase                                               | у    | 3.15 m                                |
| Ground clearance                                        | m4   | 457 mm                                |
| Overall cab width                                       | b4   | 838 mm                                |
| Tilt-up angle                                           | a4   | 12 °                                  |
| Tilt-down angle                                         | a5   | 112 °                                 |
| External turning radius                                 | Wa3  | 4.24 m                                |
| Unladen weight (with forks)                             | 1100 | 12610 kg                              |
| Overall weight                                          |      | 12610 kg                              |
| Standard tyres                                          |      | 14 x 24                               |
| Frame levelling longitudinal +/-                        |      | 10 °                                  |
| Performances                                            |      | 10                                    |
| Lifting                                                 |      | 15 s                                  |
| Lowering                                                |      | 10 s                                  |
| Extension                                               |      | 15 s                                  |
| Retraction                                              |      | 12 s                                  |
| Crowd                                                   |      | 10 s                                  |
| Dump                                                    |      | 5 s                                   |
| Engine                                                  |      | J 8                                   |
| Engine brand                                            |      | Deutz                                 |
| Engine norm                                             |      | Stage IV / Tier 4 Final               |
| Engine model                                            |      | TCD 3.6 L4                            |
| Power (kW)                                              |      | 55 kW                                 |
| Max. torque / Engine rotation                           |      | 390 Nm @ 1300 rpm                     |
| Transmission                                            |      | 370 Will (@ 1300 lpli)                |
| Transmission type                                       |      | Powershift                            |
| Number of gears (forward / reverse)                     |      | 4 / 3                                 |
| Max. travel speed                                       |      | 24 km/h                               |
| Parking brake                                           |      | SAHR                                  |
| Service brake                                           |      | Wet disc brakes                       |
| Axle Manufacturer                                       |      | Dana                                  |
| Hydraulics                                              |      | Dalla                                 |
| Hydraulic pump type                                     |      | Gear pump                             |
| Hydraulic flow / Pressure                               |      | 157 l/min / 207 bar                   |
| Tank capacities                                         |      | 137 I/IIIIII / 207 Dai                |
|                                                         |      | 14.70 l                               |
| Engine oil Hydraulic oil                                |      | 14.70 I                               |
| Fuel tank                                               |      | 1701                                  |
|                                                         |      | 1/81                                  |
| Miscellaneous Charles who allo (front / mar)            |      | 2./2                                  |
| Steering wheels (front / rear)                          |      | 2/2                                   |
| Drive wheels (front / rear)                             |      | 2 / 2                                 |
| Safety cab homologation                                 |      | ROPS/FOPS                             |