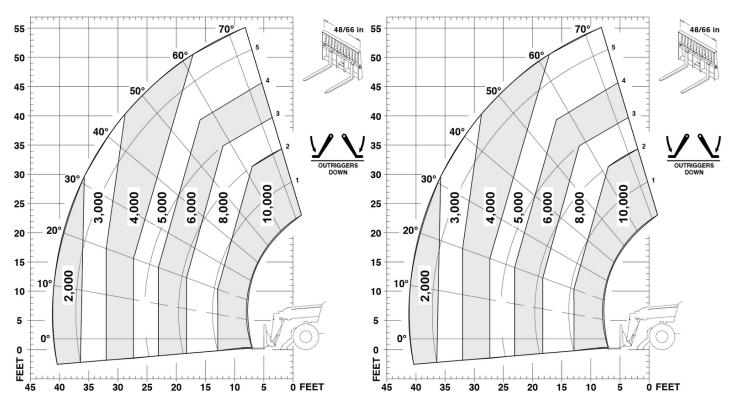

#### MTA 10055 E74 - Load chart

### Machine on tyres with forks Metric

#### Machine on stabilizers with forks Metric