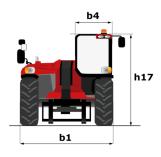

|           | Cabin ROPS - FOPS Level 2<br>JSM                      |

# MHT 12330 - Dimensional drawing





### MHT 12330 - Load chart

# Machine on tyres with jib Metric







#### **Head Office**

B.P. 249 - 430 rue de l'Aubinière 44150 Ancenis Cedex - France Tel: +33 (0)2 40 09 10 11 - Fax: +33 (0)2 40 09 10 97 www.manitou.com



This publication provides a description of the configuration versions and options for Manitou products, which may differ for equipment. The equipment presented in this brochure may be part of a series, as an option, or it may not be available, depending on the versions. Manitou reserves the right, at any time and without notice, to amend the specifications described and represented. The specifications provided do not bind the manufacturer. For more details, please contact your Manitou agent. This is not a contractually binding document. The presentation of the pro