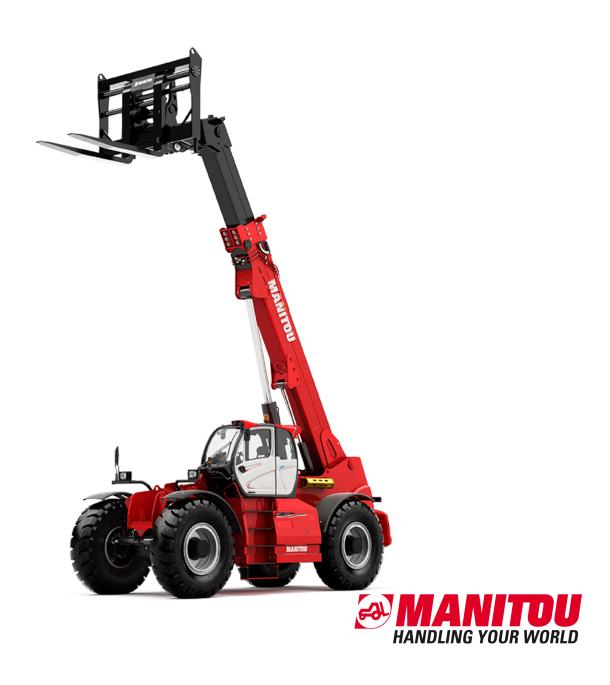

Technical sheet:

# **MHT 12330**



| Capacities