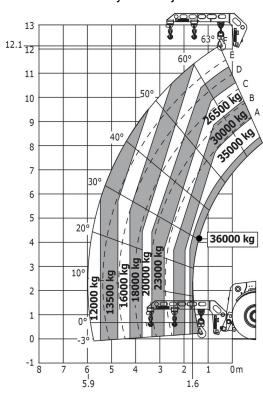

|           | Cabin ROPS - FOPS Level 2<br>JSM                      |

# MHT 12330 - Dimensional drawing





### MHT 12330 - Load chart

# Machine on tyres with jib Metric







#### **Head Office**

B.P. 249 - 430 rue de l'Aubinière 44150 Ancenis Cedex - France Tel: +33 (0)2 40 09 10 11 - Fax: +33 (0)2 40 09 10 97 www.manitou.com



This publication provides a description of the configuration versions and options for Manitou products, which may differ for equipment. The equipment presented in this brochure may be part of a series, as an option, or it may not be available, depending on the versions. Manitou reserves the right, at any time and without notice, to amend the specifications described and represented. The specifications provided do not bind the manufacturer. For more details, please contact your Manitou agent. This is not a contractually binding document. The presentation of the products is not contractually binding. List of specifications non-exh