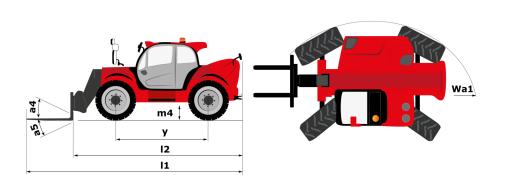

|           | Cabin ROPS - FOPS Level 2<br>JSM                      |

# MHT 12330 - Dimensional drawing





### MHT 12330 - Load chart

# Machine on tyres with jib Metric







#### **Head Office**

B.P. 249 - 430 rue de l'Aubinière 44150 Ancenis Cedex - France Tel: +33 (0)2 40 09 10 11 - Fax: +33 (0)2 40 09 10 97 www.manitou.com



This publication provides a description of the configuration versions and options for Manitou products, which may differ for equipment. The equipment presented in this brochure may be part of a series, as an option, or it may not be available, depending on the versions. Manitou reserves the right, at any time and without notice, to amend the specifications described and represented. The specifications provided do not bind the manufacturer. For more details, please contact your Manitou agent. This is not a contractually binding document. The presentation of the p