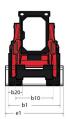

## 1350 RT Created on October 14, 2022 at 3:20:33 p.m. UTC

|      | Metric                                                                                                                                                                                                                                                      |
|------|-------------------------------------------------------------------------------------------------------------------------------------------------------------------------------------------------------------------------------------------------------------|
|      | 2953 kg                                                                                                                                                                                                                                                     |
|      | 612 kg                                                                                                                                                                                                                                                      |
|      | 875 kg                                                                                                                                                                                                                                                      |
|      | 1750 kg                                                                                                                                                                                                                                                     |
|      | 5                                                                                                                                                                                                                                                           |
| h27  | 3670 mm                                                                                                                                                                                                                                                     |
|      | 2794 mm                                                                                                                                                                                                                                                     |
|      | 592 mm                                                                                                                                                                                                                                                      |
|      | 40 °                                                                                                                                                                                                                                                        |
|      | 2123 mm                                                                                                                                                                                                                                                     |
|      | 98 °                                                                                                                                                                                                                                                        |
|      | 1930 mm                                                                                                                                                                                                                                                     |
|      | 3076 mm                                                                                                                                                                                                                                                     |
|      | 2360 mm                                                                                                                                                                                                                                                     |
|      | 1494 mm                                                                                                                                                                                                                                                     |
|      | 771 mm                                                                                                                                                                                                                                                      |
|      | 75 °                                                                                                                                                                                                                                                        |
|      | 28 °                                                                                                                                                                                                                                                        |
|      | 165 mm                                                                                                                                                                                                                                                      |
|      | 28 °                                                                                                                                                                                                                                                        |
|      | 18 mm                                                                                                                                                                                                                                                       |
| 1132 | 28 °                                                                                                                                                                                                                                                        |
| m1   | 20<br>213 mm                                                                                                                                                                                                                                                |
|      | 1148 mm                                                                                                                                                                                                                                                     |
|      | 300 mm                                                                                                                                                                                                                                                      |
|      | 1168 mm                                                                                                                                                                                                                                                     |
|      |                                                                                                                                                                                                                                                             |
|      | 1448 mm<br>1524 mm                                                                                                                                                                                                                                          |
|      |                                                                                                                                                                                                                                                             |
|      | 1918 mm                                                                                                                                                                                                                                                     |
| Wai  | 1440 mm                                                                                                                                                                                                                                                     |
|      | Rubber / 4 / Steel                                                                                                                                                                                                                                          |
|      | 10 km /k                                                                                                                                                                                                                                                    |
|      | 10 km/h                                                                                                                                                                                                                                                     |
|      | 3248 kg                                                                                                                                                                                                                                                     |
|      | 1588 kg                                                                                                                                                                                                                                                     |
|      | 1692 kg                                                                                                                                                                                                                                                     |
|      | Yanmar                                                                                                                                                                                                                                                      |
|      |                                                                                                                                                                                                                                                             |
|      | 4TNV88C-KMS<br>Radial Piston                                                                                                                                                                                                                                |
|      |                                                                                                                                                                                                                                                             |
|      | 34.30 kW @ 2500 rpm                                                                                                                                                                                                                                         |
|      | 12 V                                                                                                                                                                                                                                                        |
|      | 800 A                                                                                                                                                                                                                                                       |
|      | 12 V / 100 A                                                                                                                                                                                                                                                |
|      | 62.60.1/m                                                                                                                                                                                                                                                   |
|      | 63.60 l/min                                                                                                                                                                                                                                                 |
|      |                                                                                                                                                                                                                                                             |
|      | 6.40 l                                                                                                                                                                                                                                                      |
|      |                                                                                                                                                                                                                                                             |
|      | 34.80 I<br>59.40 I                                                                                                                                                                                                                                          |
|      | h27<br>h28<br>dp1<br>a5<br>h29<br>a4<br>h17<br>116<br>11<br>h31<br>r4<br>a17<br>a13<br>d5<br>a14<br>h32<br>m4<br>b10<br>b20<br>y2<br>b1<br>e1<br>b10<br>b20<br>y2<br>b1<br>e1<br>b10<br>b20<br>y2<br>b1<br>e1<br>b10<br>b20<br>y2<br>b1<br>e1<br>b18<br>wa1 |

## 1350 RT - Dimensional drawing