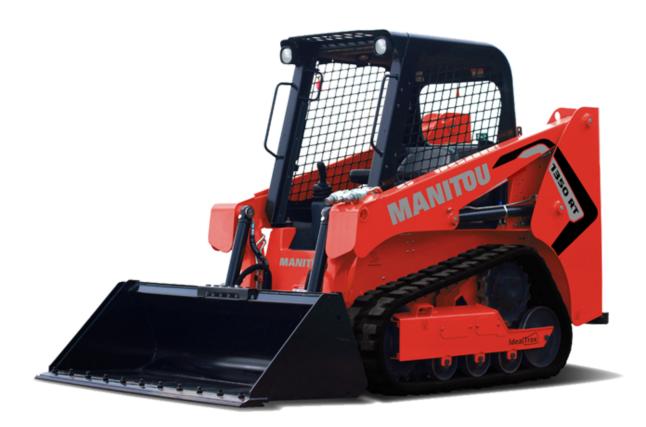

Technical sheet :







## 1350 RT Created on October 14, 2022 at 3:20:33 p.m. UTC

|      | Metric                                                                                                                                                                                                                                                      |
|------|-------------------------------------------------------------------------------------------------------------------------------------------------------------------------------------------------------------------------------------------------------------|
|      | 2953 kg