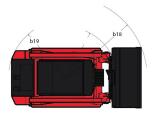

## 1350 RT Created on October 14, 2022 at 3:20:33 p.m. UTC

|      | Metric                                                                                                                                                                                                                                                      |
|------|-------------------------------------------------------------------------------------------------------------------------------------------------------------------------------------------------------------------------------------------------------------|
|      | 2953 kg                                                                                                                                                                                                                                                     |
|      | 612 kg                                                                                                                                                                                                                                                      |
|      | 875 kg                                                                                                                                                                                                                                                      |
|      | 1750 kg                                                                                                                                                                                                                                                     |
|      | 5                                                                                                                                                                                                                                                           |
| h27  | 3670 mm                                                                                                                                                                                                                                                     |
|      | 2794 mm                                                                                                                                                                                                                                                     |
|      | 592 mm                                                                                                                                                                                                                                                      |
|      | 40 °                                                                                                                                                                                                                                                        |
|      | 2123 mm                                                                                                                                                                                                                                                     |
|      | 98 °                                                                                                                                                                                                                                                        |
|      | 1930 mm                                                                                                                                                                                                                                                     |
|      | 3076 mm                                                                                                                                                                                                                                                     |
|      | 2360 mm                                                                                                                                                                                                                                                     |
|      | 1494 mm                                                                                                                                                                                                                                                     |
|      | 771 mm                                                                                                                                                                                                                                                      |
|      | 75 °                                                                                                                                                                                                                                                        |
|      | 28 °                                                                                                                                                                                                                                                        |
|      | 165 mm                                                                                                                                                                                                                                                      |
|      | 28 °                                                                                                                                                                                                                                                        |
|      | 18 mm                                                                                                                                                                                                                                                       |
| 1132 | 28 °                                                                                                                                                                                                                                                        |
| m1   | 20<br>213 mm                                                                                                                                                                                                                                                |
|      | 1148 mm                                                                                                                                                                                                                                                     |
|      | 300 mm                                                                                                                                                                                                                                                      |
|      | 1168 mm                                                                                                                                                                                                                                                     |
|      |                                                                                                                                                                                                                                                             |
|      | 1448 mm<br>1524 mm                                                                                                                                                                                                                                          |
|      |                                                                                                                                                                                                                                                             |
|      | 1918 mm                                                                                                                                                                                                                                                     |
| Wai  | 1440 mm                                                                                                                                                                                                                                                     |
|      | Rubber / 4 / Steel                                                                                                                                                                                                                                          |
|      | 10 km /k                                                                                                                                                                                                                                                    |
|      | 10 km/h                                                                                                                                                                                                                                                     |
|      | 3248 kg                                                                                                                                                                                                                                                     |
|      | 1588 kg                                                                                                                                                                                                                                                     |
|      | 1692 kg                                                                                                                                                                                                                                                     |
|      | Yanmar                                                                                                                                                                                                                                                      |
|      |                                                                                                                                                                                                                                                             |
|      | 4TNV88C-KMS<br>Radial Piston                                                                                                                                                                                                                                |
|      |                                                                                                                                                                                                                                                             |
|      | 34.30 kW @ 2500 rpm                                                                                                                                                                                                                                         |
|      | 12 V                                                                                                                                                                                                                                                        |
|      | 800 A                                                                                                                                                                                                                                                       |
|      | 12 V / 100 A                                                                                                                                                                                                                                                |
|      | 62.60.1/m                                                                                                                                                                                                                                                   |
|      | 63.60 l/min                                                                                                                                                                                                                                                 |
|      |                                                                                                                                                                                                                                                             |
|      | 6.40 l                                                                                                                                                                                                                                                      |
|      |                                                                                                                                                                                                                                                             |
|      | 34.80 I<br>59.40 I                                                                                                                                                                                                                                          |
|      | h27<br>h28<br>dp1<br>a5<br>h29<br>a4<br>h17<br>116<br>11<br>h31<br>r4<br>a17<br>a13<br>d5<br>a14<br>h32<br>m4<br>b10<br>b20<br>y2<br>b1<br>e1<br>b10<br>b20<br>y2<br>b1<br>e1<br>b10<br>b20<br>y2<br>b1<br>e1<br>b10<br>b20<br>y2<br>b1<br>e1<br>b18<br>wa1 |

## 1350 RT - Dimensional drawing