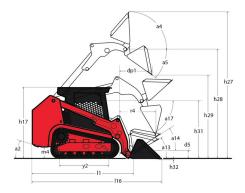

## 1350 RT Created on October 14, 2022 at 3:20:33 p.m. UTC

|      | Metric                                                                                                                                                                                                                                                      |
|------|-------------------------------------------------------------------------------------------------------------------------------------------------------------------------------------------------------------------------------------------------------------|
|      | 2953 kg                                                                                                                                                                                                                                                     |
|      | 612 kg                                                                                                                                                                                                                                                      |
|      | 875 kg                                                                                                                                                                                                                                                      |
|      | 1750 kg                                                                                                                                                                                                                                                     |
|      | 5                                                                                                                                                                                                                                                           |
| h27  | 3670 mm                                                                                                                                                                                                                                                     |
|      | 2794 mm                                                                                                                                                                                                                                                     |
|      | 592 mm                                                                                                                                                                                                                                                      |
|      | 40 °                                                                                                                                                                                                                                                        |
|      | 2123 mm                                                                                                                                                                                                                                                     |
|      | 98 °                                                                                                                                                                                                                                                        |
|      | 1930 mm                                                                                                                                                                                                                                                     |
|      | 3076 mm                                                                                                                                                                                                                                                     |
|      | 2360 mm                                                                                                                                                                                                                                                     |
|      | 1494 mm                                                                                                                                                                                                                                                     |
|      | 771 mm                                                                                                                                                                                                                                                      |
|      | 75 °                                                                                                                                                                                                                                                        |
|      | 28 °                                                                                                                                                                                                                                                        |
|      | 165 mm                                                                                                                                                                                                                                                      |
|      | 28 °                                                                                                                                                                                                                                                        |
|      | 18 mm                                                                                                                                                                                                                                                       |
| 1132 | 28 °                                                                                                                                                                                                                                                        |
| m1   | 20<br>213 mm                                                                                                                                                                                                                                                |
|      | 1148 mm                                                                                                                                                                                                                                                     |
|      | 300 mm                                                                                                                                                                                                                                                      |
|      | 1168 mm                                                                                                                                                                                                                                                     |
|      |                                                                                                                                                                                                                                                             |
|      | 1448 mm<br>1524 mm                                                                                                                                                                                                                                          |
|      |                                                                                                                                                                                                                                                             |
|      | 1918 mm                                                                                                                                                                                                                                                     |
| Wai  | 1440 mm                                                                                                                                                                                                                                                     |
|      | Rubber / 4 / Steel                                                                                                                                                                                                                                          |
|      | 10 km /k                                                                                                                                                                                                                                                    |
|      | 10 km/h                                                                                                                                                                                                                                                     |
|      | 3248 kg                                                                                                                                                                                                                                                     |
|      | 1588 kg                                                                                                                                                                                                                                                     |
|      | 1692 kg                                                                                                                                                                                                                                                     |
|      | Yanmar                                                                                                                                                                                                                                                      |
|      |                                                                                                                                                                                                                                                             |
|      | 4TNV88C-KMS<br>Radial Piston                                                                                                                                                                                                                                |
|      |                                                                                                                                                                                                                                                             |
|      | 34.30 kW @ 2500 rpm                                                                                                                                                                                                                                         |
|      | 12 V                                                                                                                                                                                                                                                        |
|      | 800 A                                                                                                                                                                                                                                                       |
|      | 12 V / 100 A                                                                                                                                                                                                                                                |
|      | 62.60.1/m                                                                                                                                                                                                                                                   |
|      | 63.60 l/min                                                                                                                                                                                                                                                 |
|      |                                                                                                                                                                                                                                                             |
|      | 6.40 l                                                                                                                                                                                                                                                      |
|      |                                                                                                                                                                                                                                                             |
|      | 34.80 I<br>59.40 I                                                                                                                                                                                                                                          |
|      | h27<br>h28<br>dp1<br>a5<br>h29<br>a4<br>h17<br>116<br>11<br>h31<br>r4<br>a17<br>a13<br>d5<br>a14<br>h32<br>m4<br>b10<br>b20<br>y2<br>b1<br>e1<br>b10<br>b20<br>y2<br>b1<br>e1<br>b10<br>b20<br>y2<br>b1<br>e1<br>b10<br>b20<br>y2<br>b1<br>e1<br>b18<br>wa1 |

## 1350 RT - Dimensional drawing