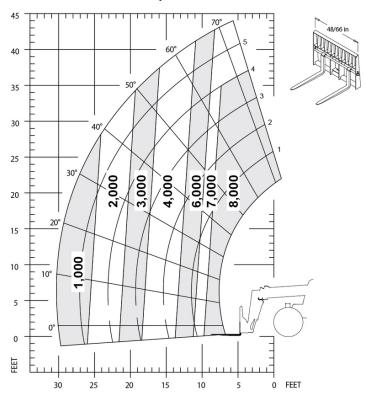

|   |

## MTA 8044 E74 - Dimensional drawing



### MTA 8044 E74 - Load chart

### Machine on tyres with forks Metric







#### **Head Office**

B.P. 249 - 430 rue de l'Aubinière 44150 Ancenis Cedex - France Tel: +33 (0)2 40 09 10 11 - Fax: +33 (0)2 40 09 10 97 www.manitou.com



This publication provides a description of the configuration versions and options for Manitou products, which may differ for equipment. The equipment presented in this brochure may be part of a series, as an option, or it may not be available, depending on the versions. Manitou reserves the right, at any time and without notice, to amend the specifications described and represented. The specifications provided do not bind the manufacturer. For more details, please contact your Manitou agent. This is not a contractually binding document. The presentation of the products is not contractually binding. List of specifications non-exh