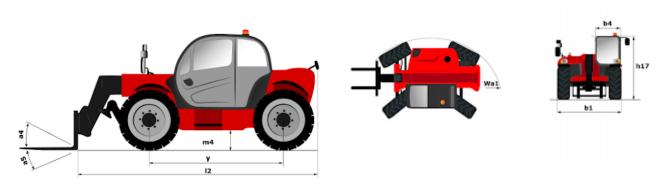

|   |

## MTA 8044 E74 - Dimensional drawing



### MTA 8044 E74 - Load chart

### Machine on tyres with forks Metric







#### **Head Office**

B.P. 249 - 430 rue de l'Aubinière 44150 Ancenis Cedex - France Tel: +33 (0)2 40 09 10 11 - Fax: +33 (0)2 40 09 10 97 www.manitou.com



This publication provides a description of the configuration versions and options for Manitou products, which may differ for equipment. The equipment presented in this brochure may be part of a series, as an option, or it may not be available, depending on the versions. Manitou reserves the right, at any time and without notice, to amend the specifications described and represented. The specifications provided do not bind the manufacturer. For more details, please contact your Manitou agent. This is not a contractually binding document. The presentation of