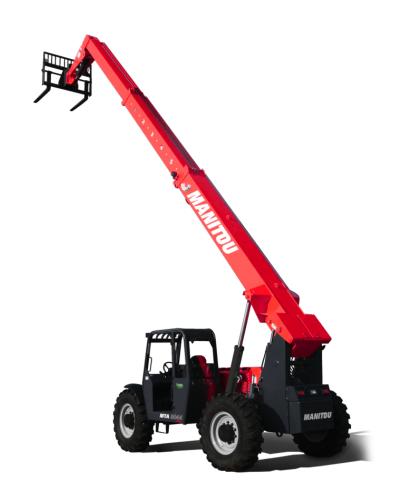

Technical sheet:

# MTA 8044 E74





|                                             | <b>MTA 8044 E74</b> Created on October 7, 2022 at 1:23:07 p.m. UT