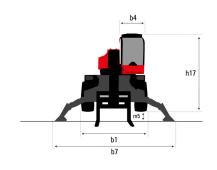

|                     |                                                      |

# MRT 1845 75 - Dimensional drawing







| Other data                                        |
|---------------------------------------------------|
| Overall length (with forks)                       |
| Length to face of forks                           |
| Length of frame                                   |
| Wheelbase                                         |
| Ground clearance                                  |
| Counterweight offset (turret at 90°)              |
| Tilt-up angle                                     |
| Tilt-down angle                                   |
| Overall length at stabilisers                     |
| External turning radius (over tyres)              |
| Overall width                                     |
| Overall width with stabilisers extended           |
| Overall cab width