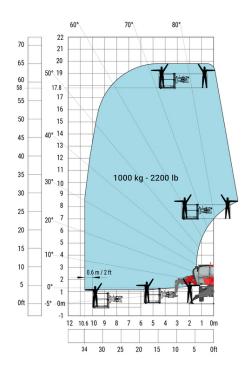

| l14 | 4.67 m |
| у   | 2.43 m |
| m4  | 0.37 m |
| a7  | 2.50 m |
| a4  | 10 °   |
| a5  | 107 °  |
| l12 | 4.41 m |
| Wa1 | 3.92 m |
| b1  | 2.42 m |
| b7  | 4.01 m |
| b4  | 0.96 m |
| h17 | 3.04 m |
| m5  | 0.18 m |
|     |        |

# MRT 1845 75 - Load chart

# Machine on tyres with forks Metric



# Machine on lowered stabilisers with forks Metric



Machine on lowered stabilisers with winch 5000 kg Metric

Machine on lowered stabilisers with hook 5000 kg (Metric)





Machine on lowered stabilisers with 1500 kg jib with winch (Metric)



# Machine on lowered stabilisers with 1500 kg jib Metric



Machine on lowered stabilisers with jib 4000 kg (Metric)

Machine on lowered stabilisers with 365 kg platform Metric





### Machine on lowered stabilisers with 1000 kg platform Metric







#### **Head Office**

B.P. 249 - 430 rue de l'Aubinière 44150 Ancenis Cedex - France Tel: +33 (0)2 40 09 10 11 - Fax: +33 (0)2 40 09 10 97 www.manitou.com



This publication provides a description of the configuration versions and options for Manitou products, which may differ for equipment. The equipment presented in this brochure may be part of a series, as an option, or it may not be available, depending on the versions. Manitou reserves the right, at any time and without notice, to amend the specifications described and represented. The specifications provided do not bind the manufacturer. For more details, please contact your Manitou agent. This is not a contractually binding document. The presentation of the products is not contractually binding. List of specifications non-exh