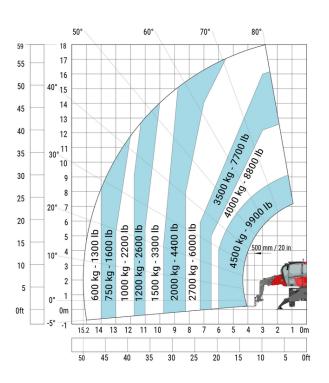

all length at stabilisers                     |
| External turning radius (over tyres)              |
| Overall width                                     |
| Overall width with stabilisers extended           |
| Overall cab width                                 |
| Overall height                                    |
| Ground clearance under front tires on stabilizers |

|     | Metric |
|-----|--------|
| l1  | 7.26 m |
| 12  | 6.06 m |
| l14 | 4.67 m |
| у   | 2.43 m |
| m4  | 0.37 m |
| a7  | 2.50 m |
| a4  | 10 °   |
| a5  | 107 °  |
| l12 | 4.41 m |
| Wa1 | 3.92 m |
| b1  | 2.42 m |
| b7  | 4.01 m |
| b4  | 0.96 m |
| h17 | 3.04 m |
| m5  | 0.18 m |
|     |        |

# MRT 1845 75 - Load chart

# Machine on tyres with forks Metric



# Machine on lowered stabilisers with forks Metric



Machine on lowered stabilisers with winch 5000 kg Metric

Machine on lowered stabilisers with hook 5000 kg (Metric)





Machine on lowered stabilisers with 1500 kg jib with winch (Metric)



# Machine on lowered stabilisers with 1500 kg jib Metric



Machine on lowered stabilisers with jib 4000 kg (Metric)

Machine on lowered stabilisers with 365 kg platform Metric





### Machine on lowered stabilisers with 1000 kg platform Metric







#### **Head Office**

B.P. 249 - 430 rue de l'Aubinière 44150 Ancenis Cedex - France Tel: +33 (0)2 40 09 10 11 - Fax: +33 (0)2 40 09 10 97 www.manitou.com



This publication provides a description of the configuration versions and options for Manitou products, which may differ for equipment. The equipment presented in this brochure may be part of a s