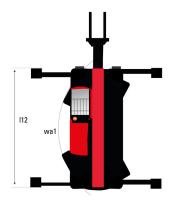

|                     |                                                      |

# MRT 1845 75 - Dimensional drawing







| Other data                                        |
|---------------------------------------------------|
| Overall length (with forks)                       |
| Length to face of forks                           |
| Length of frame                                   |
| Wheelbase                                         |
| Ground clearance                                  |
| Counterweight offset (turret at 90°)              |
| Tilt-up angle                                     |
| Tilt-down angle                                   |
| Overall length at stabilisers                     |
| External turning radius (over tyres)              |
| Overall width                                     |
| Overall width with stabilisers extended           |
| Overall cab width