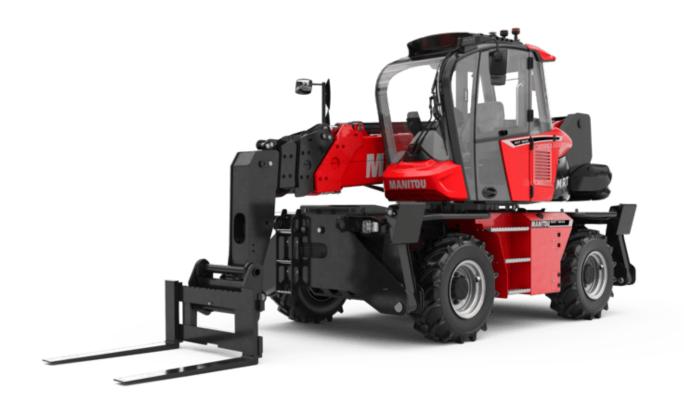

Technical sheet:

# **MRT 1845 75**

#### **VISION**





|