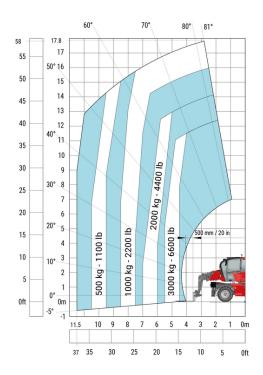

-down angle                                   |
| Overall length at stabilisers                     |
| External turning radius (over tyres)              |
| Overall width                                     |
| Overall width with stabilisers extended           |
| Overall cab width                                 |
| Overall height                                    |
| Ground clearance under front tires on stabilizers |

|     | Metric |
|-----|--------|
| l1  | 7.26 m |
| 12  | 6.06 m |
| l14 | 4.67 m |
| у   | 2.43 m |
| m4  | 0.37 m |
| a7  | 2.50 m |
| a4  | 10 °   |
| a5  | 107 °  |
| l12 | 4.41 m |
| Wa1 | 3.92 m |
| b1  | 2.42 m |
| b7  | 4.01 m |
| b4  | 0.96 m |
| h17 | 3.04 m |
| m5  | 0.18 m |
|     |        |

# MRT 1845 75 - Load chart

# Machine on tyres with forks Metric



# Machine on lowered stabilisers with forks Metric



Machine on lowered stabilisers with winch 5000 kg Metric

Machine on lowered stabilisers with hook 5000 kg (Metric)





Machine on lowered stabilisers with 1500 kg jib with winch (Metric)



# Machine on lowered stabilisers with 1500 kg jib Metric



Machine on lowered stabilisers with jib 4000 kg (Metric)

Machine on lowered stabilisers with 365 kg platform Metric





### Machine on lowered stabilisers with 1000 kg platform Metric







#### **Head Office**

B.P. 249 - 430 rue de l'Aubinière 44150 Ancenis Cedex - France Tel: +33 (0)2 40 09 10 11 - Fax: +33 (0)2 40 09 10 97 www.manitou.com



This publication provides a description of the configuration versions and options for Manitou products, which may differ for equipment. The e