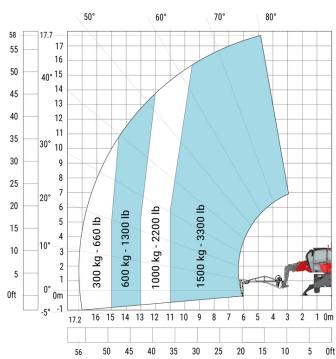

|
| Overall height                                    |
| Ground clearance under front tires on stabilizers |

|     | Metric |
|-----|--------|
| l1  | 7.26 m |
| 12  | 6.06 m |
| l14 | 4.67 m |
| у   | 2.43 m |
| m4  | 0.37 m |
| a7  | 2.50 m |
| a4  | 10 °   |
| a5  | 107 °  |
| l12 | 4.41 m |
| Wa1 | 3.92 m |
| b1  | 2.42 m |
| b7  | 4.01 m |
| b4  | 0.96 m |
| h17 | 3.04 m |
| m5  | 0.18 m |
|     |        |

# MRT 1845 75 - Load chart

# Machine on tyres with forks Metric



# Machine on lowered stabilisers with forks Metric



Machine on lowered stabilisers with winch 5000 kg Metric

Machine on lowered stabilisers with hook 5000 kg (Metric)





Machine on lowered stabilisers with 1500 kg jib with winch (Metric)



# Machine on lowered stabilisers with 1500 kg jib Metric



Machine on lowered stabilisers with jib 4000 kg (Metric)

Machine on lowered stabilisers with 365 kg platform Metric





### Machine on lowered stabilisers with 1000 kg platform Metric







#### **Head Office**

B.P. 249 - 430 rue de l'Aubinière 44150 Ancenis Cedex - France Tel: +33 (0)2 40 09 10 11 - Fax: +33 (0)2 40 09 10 97 www.manitou.com



This publication provides a description of the configuration versions and options for Manitou products, which may differ for equipment. The equipment presented in this brochure may be part of a series, as an option, or it may not be available, depending on the versions. Manitou reserves the right, at any time and without notice, to amend the specifications described and represented. The specifications provided do not bind the manufacturer. For