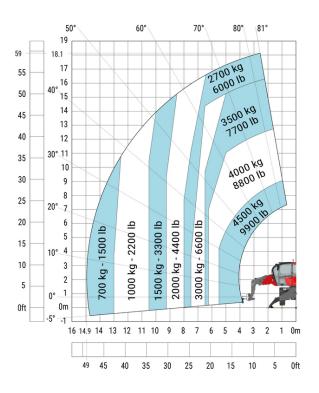

|
| Overall width with stabilisers extended           |
| Overall cab width                                 |
| Overall height                                    |
| Ground clearance under front tires on stabilizers |

|     | Metric |
|-----|--------|
| l1  | 7.26 m |
| 12  | 6.06 m |
| l14 | 4.67 m |
| у   | 2.43 m |
| m4  | 0.37 m |
| a7  | 2.50 m |
| a4  | 10 °   |
| a5  | 107 °  |
| l12 | 4.41 m |
| Wa1 | 3.92 m |
| b1  | 2.42 m |
| b7  | 4.01 m |
| b4  | 0.96 m |
| h17 | 3.04 m |
| m5  | 0.18 m |
|     |        |

# MRT 1845 75 - Load chart

# Machine on tyres with forks Metric



# Machine on lowered stabilisers with forks Metric



Machine on lowered stabilisers with winch 5000 kg Metric

Machine on lowered stabilisers with hook 5000 kg (Metric)





Machine on lowered stabilisers with 1500 kg jib with winch (Metric)



# Machine on lowered stabilisers with 1500 kg jib Metric



Machine on lowered stabilisers with jib 4000 kg (Metric)

Machine on lowered stabilisers with 365 kg platform Metric





### Machine on lowered stabilisers with 1000 kg platform Metric







#### **Head Office**

B.P. 249 - 430 rue de l'Aubinière 44150 Ancenis Cedex - France Tel: +33 (0)2 40 09 10 11 - Fax: +33 (0)2 40 09 10 97 www.manitou.com



This publication provides a description of the configuration versions and options for Manitou products, which may differ for equipment. The equipment presented in this brochure may be part of a series, as an option, or it may not be available, depending on the versions. Manitou reserves the right, at any time and w