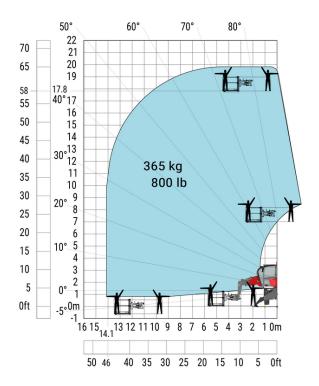

| Metric |
|-----|--------|
| l1  | 7.26 m |
| 12  | 6.06 m |
| l14 | 4.67 m |
| у   | 2.43 m |
| m4  | 0.37 m |
| a7  | 2.50 m |
| a4  | 10 °   |
| a5  | 107 °  |
| l12 | 4.41 m |
| Wa1 | 3.92 m |
| b1  | 2.42 m |
| b7  | 4.01 m |
| b4  | 0.96 m |
| h17 | 3.04 m |
| m5  | 0.18 m |
|     |        |

# MRT 1845 75 - Load chart

# Machine on tyres with forks Metric



# Machine on lowered stabilisers with forks Metric



Machine on lowered stabilisers with winch 5000 kg Metric

Machine on lowered stabilisers with hook 5000 kg (Metric)





Machine on lowered stabilisers with 1500 kg jib with winch (Metric)



# Machine on lowered stabilisers with 1500 kg jib Metric



Machine on lowered stabilisers with jib 4000 kg (Metric)

Machine on lowered stabilisers with 365 kg platform Metric





### Machine on lowered stabilisers with 1000 kg platform Metric







#### **Head Office**

B.P. 249 - 430 rue de l'Aubinière 44150 Ancenis Cedex - France Tel: +33 (0)2 40 09 10 11 - Fax: +33 (0)2 40 09 10 97 www.manitou.com



This publication provides a description of the configuration versions and options for Manitou products, which may differ for equipment. The equipment presented in this brochure may be part of a series, as an option, or it may not be available, depending on the versions. Manitou reserves the right, at any time and without notice, to amend the specifications described and represented. The specifications provided do not bind the manufacturer. For more details, please contact your Manitou agent. This is not a contractually binding document. The presentation of the pr