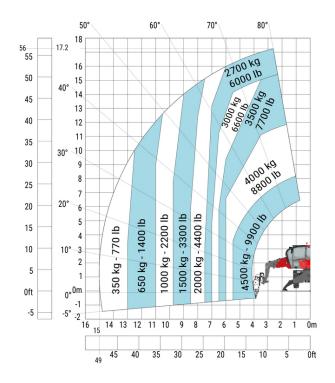

|
| Overall width with stabilisers extended           |
| Overall cab width                                 |
| Overall height                                    |
| Ground clearance under front tires on stabilizers |

|     | Metric |
|-----|--------|
| l1  | 7.26 m |
| 12  | 6.06 m |
| l14 | 4.67 m |
| у   | 2.43 m |
| m4  | 0.37 m |
| a7  | 2.50 m |
| a4  | 10 °   |
| a5  | 107 °  |
| l12 | 4.41 m |
| Wa1 | 3.92 m |
| b1  | 2.42 m |
| b7  | 4.01 m |
| b4  | 0.96 m |
| h17 | 3.04 m |
| m5  | 0.18 m |
|     |        |

# MRT 1845 75 - Load chart

# Machine on tyres with forks Metric



# Machine on lowered stabilisers with forks Metric



Machine on lowered stabilisers with winch 5000 kg Metric

Machine on lowered stabilisers with hook 5000 kg (Metric)





Machine on lowered stabilisers with 1500 kg jib with winch (Metric)



# Machine on lowered stabilisers with 1500 kg jib Metric



Machine on lowered stabilisers with jib 4000 kg (Metric)

Machine on lowered stabilisers with 365 kg platform Metric





### Machine on lowered stabilisers with 1000 kg platform Metric







#### **Head Office**

B.P. 249 - 430 rue de l'Aubinière 44150 Ancenis Cedex - France Tel: +33 (0)2 40 09 10 11 - Fax: +33 (0)2 40 09 10 97 www.manitou.com



This publication provides a description of the configuration versions and options for Manitou products, which may differ for equipment. The equipment presented in this brochure may be part of a series, as an option, or it may not be available, depending on the versions. Manitou reserves the right, at any time and