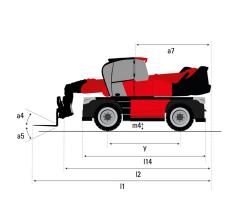

|                     |                                                      |

# MRT 1845 75 - Dimensional drawing







| Other data                                        |
|---------------------------------------------------|
| Overall length (with forks)                       |
| Length to face of forks                           |
| Length of frame                                   |
| Wheelbase                                         |
| Ground clearance                                  |
| Counterweight offset (turret at 90°)              |
| Tilt-up angle                                     |
| Tilt-down angle                                   |
| Overall length at stabilisers                     |
| External turning radius (over tyres)              |
| Overall width                                     |
| Overall width with stabilisers extended           |
| Overall cab width