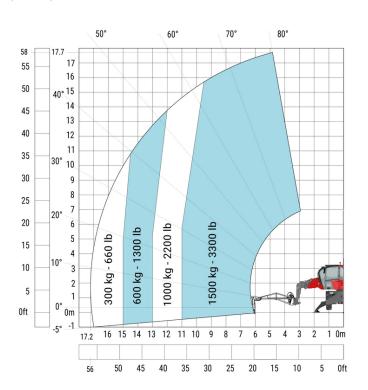

ended           |
| Overall cab width                                 |
| Overall height                                    |
| Ground clearance under front tires on stabilizers |

|     | Metric |
|-----|--------|
| l1  | 7.26 m |
| 12  | 6.06 m |
| l14 | 4.67 m |
| у   | 2.43 m |
| m4  | 0.37 m |
| a7  | 2.50 m |
| a4  | 10 °   |
| a5  | 107 °  |
| l12 | 4.41 m |
| Wa1 | 3.92 m |
| b1  | 2.42 m |
| b7  | 4.01 m |
| b4  | 0.96 m |
| h17 | 3.04 m |
| m5  | 0.18 m |
|     |        |

# MRT 1845 75 - Load chart

# Machine on tyres with forks Metric



# Machine on lowered stabilisers with forks Metric



Machine on lowered stabilisers with winch 5000 kg Metric

Machine on lowered stabilisers with hook 5000 kg (Metric)





Machine on lowered stabilisers with 1500 kg jib with winch (Metric)



# Machine on lowered stabilisers with 1500 kg jib Metric



Machine on lowered stabilisers with jib 4000 kg (Metric)

Machine on lowered stabilisers with 365 kg platform Metric





### Machine on lowered stabilisers with 1000 kg platform Metric







#### **Head Office**

B.P. 249 - 430 rue de l'Aubinière 44150 Ancenis Cedex - France Tel: +33 (0)2 40 09 10 11 - Fax: +33 (0)2 40 09 10 97 www.manitou.com



This publication provides a description of the configuration versions and options for Manitou products, which may differ for equipment. The equipment presented in this brochure may be part of a series, as an option, or it may not be available, depending on the versions. Manitou reserves the right, at any time and without notice, to amend the specifications described and represented. T