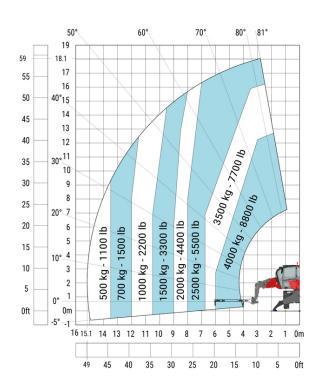

|     | Metric |
|-----|--------|
| l1  | 7.26 m |
| 12  | 6.06 m |
| l14 | 4.67 m |
| у   | 2.43 m |
| m4  | 0.37 m |
| a7  | 2.50 m |
| a4  | 10 °   |
| a5  | 107 °  |
| l12 | 4.41 m |
| Wa1 | 3.92 m |
| b1  | 2.42 m |
| b7  | 4.01 m |
| b4  | 0.96 m |
| h17 | 3.04 m |
| m5  | 0.18 m |
|     |        |

# MRT 1845 75 - Load chart

# Machine on tyres with forks Metric



# Machine on lowered stabilisers with forks Metric



Machine on lowered stabilisers with winch 5000 kg Metric

Machine on lowered stabilisers with hook 5000 kg (Metric)





Machine on lowered stabilisers with 1500 kg jib with winch (Metric)



# Machine on lowered stabilisers with 1500 kg jib Metric



Machine on lowered stabilisers with jib 4000 kg (Metric)

Machine on lowered stabilisers with 365 kg platform Metric





### Machine on lowered stabilisers with 1000 kg platform Metric







#### **Head Office**

B.P. 249 - 430 rue de l'Aubinière 44150 Ancenis Cedex - France Tel: +33 (0)2 40 09 10 11 - Fax: +33 (0)2 40 09 10 97 www.manitou.com



This publication provides a description of the configuration versions and options for Manitou products, which may differ for equipment. The equipment presented in this brochure may be part of a series, as an option, or it may not be available, depending on the versions. Manitou reserves the right, at any time and without notice, to amend the specifications described and represented. The specifications provided do not bind the manufacturer. For more details, please contact your Manitou agent. This is not a contractually binding document. The presentation of the