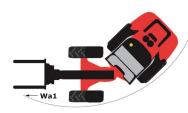

## MLA 7-75 H-Z

| Capacities                                                       |     | Metric                                |  |
|------------------------------------------------------------------|-----|---------------------------------------|--|
| tatic tipping load with bucket (straight)                        |     | 3378 kg                               |  |
| tatic tipping load with bucket (full tum)                        |     | 2621 kg                               |  |
| tatic tipping load with forks (straight)                         |     | 2741 kg                               |  |
| tatic tipping load with forks (full turn)                        |     | 2174 kg                               |  |
| fax. height of bucket pivot point                                | h35 | 3.47 m                                |  |
| tax. lifting height (below forks)                                | h3  | 3.28 m                                |  |
| reakout force with bucket                                        |     | 5906 daN                              |  |
| /eight and dimensions                                            |     |                                       |  |
| nladen weight (with forks) with 4-post canopy                    |     | 4781 kg                               |  |
| nladen weight (with forks)                                       |     | 4953 kg                               |  |
| /heelbase                                                        | у   | 2.06 m                                |  |
| verall width of 4 posts canopy                                   | b22 | 1.28 m                                |  |
| verall cab width                                                 | b22 | 1.28 m                                |  |
| verall height with FOPS removed and ROPS folded                  | h36 | 1.99 m                                |  |
| -                                                                | h38 | 2.48 m                                |  |
| Iverall height with 4 posts canopy                               | h17 | 2.48 m<br>2.48 m                      |  |
| iverall height with cab                                          |     | 2.48 m<br>45 °                        |  |
| ilt-up angle                                                     | a4  |                                       |  |
| ilt-down angle                                                   | a5  | 45 °                                  |  |
| rticulation angle                                                | a19 | 45 °                                  |  |
| Iverall width less bucket                                        | b1  | 1.74 m                                |  |
| Iverall length - Less Bucket                                     | 12  | 4.44 m                                |  |
| round clearance                                                  | m4  | 0.31 m                                |  |
| ingine                                                           |     |                                       |  |
| ingine brand                                                     |     | Deutz                                 |  |
| ingine model                                                     |     | TD_3_6_L4                             |  |
| nvironmental norm                                                |     | Stage 3B                              |  |
| lumber of cylinders / Capacity of cylinders                      |     | 4 - 3600 cm³                          |  |
| C. Engine power rating / Power (kW)                              |     | 55.40 kW / 55.40 kW                   |  |
| Aax. torque / Engine rotation                                    |     | 330 Nm / 1600 rpm                     |  |
| ingine cooling system                                            |     | 2 water radiators + hydraulic oil     |  |
| ransmission                                                      |     |                                       |  |
| ransmission type                                                 |     | Hydrostatic                           |  |
| lumber of gears (forward / reverse)                              |     | 2 / 2                                 |  |
| Aax. travel speed (may vary according to applicable regulations) |     | 30 km/h                               |  |
| ravel speed (laden)                                              |     | 20 km/h                               |  |
| Differential lock                                                |     | Front and rear locking of the machine |  |
| Parking brake                                                    |     | Manuel                                |  |
| lydraulics                                                       |     |                                       |  |
| lydraulic pump type                                              |     | Gear pump                             |  |
| lydraulic flow - Pressure                                        |     | 70 l/min / 200 bar                    |  |
| jigh-Flow Option (I/min)                                         |     | 110 l/min                             |  |
| rive hydraulic system pressure                                   |     | 380 bar                               |  |
| ank capacities                                                   |     |                                       |  |
| ydraulic oil                                                     |     | 741                                   |  |
| uel tank                                                         |     | 102                                   |  |
|                                                                  |     |                                       |  |
| oise and vibration                                               |     |                                       |  |
| loise and vibration<br>fibration to whole hand/arm               |     | < 2.50 m/s²                           |  |

## MLA 7-75 H-Z - Dimensional drawing

Head Office B.P. 249 - 430 rue de l'Aubinière 44150 Ancenis Cedex - France Tel: +33 (0)2 40 09 10 11 - Fax: +33 (0)2 40 09 10 97 www.manitou.com

This publication provides a description of the configuration versions and options for Manitou products, which may differ for equipment. The equipment presented in this brochure may be part of a series, as an option, or it may not be available, depending on the versions. Manitou reserves the right, at any time and without notice, to amend the specifications described and represented. The specifications provided do not bind the manufacturer. For more details, please contact your Manitou agent. This is not a contractually binding document. The presentation of the products is not contractually binding. List of specifications non-exhaustive. The logos as well as the visual identity of the company are owned by Manitou and cannot be used without authorisation. All rights reserved. The photos and diagrams contained in this brochure are only provided for consultation and information purposes.