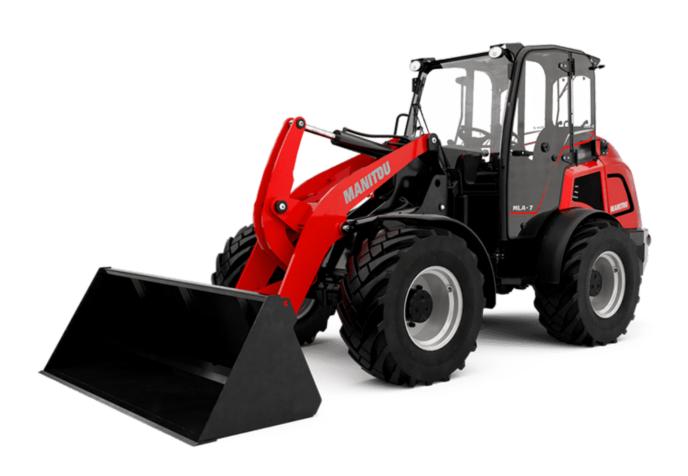

## MLA 7-75 H-Z

| Capacities                                                       |     | Metric                                |  |
|------------------------------------------------------------------|-----|---------------------------------------|--|
| tatic tipping load with bucket (straight)                        |     | 3378 kg                               |  |
| tatic tipping load with bucket (full tum)                        |     | 2621 kg                               |  |
| tatic tipping load with forks (straight)                         |     | 2741 kg                               |  |
| tatic tipping load with forks (full turn)                        |     | 2174 kg                               |  |
| fax. height of bucket pivot point                                | h35 | 3.47 m                                |  |
| tax. lifting height (below forks)                                | h3  | 3.28 m                                |  |
| reakout force with bucket                                        |     | 5906 daN                              |  |
| /eight and dimensions                                            |     |                                       |  |
| nladen weight (with forks) with 4-post canopy                    |     | 4781 kg                               |  |
| nladen weight (with forks)                                       |     | 4953 kg                               |  |
| /heelbase                                                        | у   | 2.06 m                                |  |
| verall width of 4 posts canopy                                   | b22 | 1.28 m                                |  |
| verall cab width                                                 | b22 | 1.28 m                                |  |
| verall height with FOPS removed and ROPS folded                  | h36 | 1.99 m                                |  |
| -                                                                | h38 | 2.48 m                                |  |
| Iverall height with 4 posts canopy                               | h17 | 2.48 m<br>2.48 m                      |  |
| iverall height with cab                                          |     | 2.48 m<br>45 °                        |  |
| ilt-up angle                                                     | a4  |                                       |  |
| ilt-down angle                                                   | a5  | 45 °                                  |  |
| rticulation angle                                                | a19 | 45 °                                  |  |
| Iverall width less bucket                                        | b1  | 1.74 m                                |  |
| Iverall length - Less Bucket                                     | 12  | 4.44 m                                |  |
| round clearance                                                  | m4  | 0.31 m                                |  |
| ingine                                                           |     |                                       |  |
| ingine brand                                                     |     | Deutz                                 |  |
| ingine model                                                     |     | TD_3_6_L4                             |  |
| nvironmental norm                                                |     | Stage 3B                              |  |
| lumber of cylinders / Capacity of cylinders                      |     | 4 - 3600 cm³                          |  |
| C. Engine power rating / Power (kW)                              |     | 55.40 kW / 55.40 kW                   |  |
| Aax. torque / Engine rotation                                    |     | 330 Nm / 1600 rpm                     |  |
| ingine cooling system                                            |     | 2 water radiators + hydraulic oil     |  |
| ransmission                                                      |     |                                       |  |
| ransmission type                                                 |     | Hydrostatic                           |  |
| lumber of gears (forward / reverse)                              |     | 2 / 2                                 |  |
| Aax. travel speed (may vary according to applicable regulations) |     | 30 km/h                               |  |
| ravel speed (laden)                                              |     | 20 km/h                               |  |
| Differential lock                                                |     | Front and rear locking of the machine |  |
| Parking brake                                                    |     | Manuel                                |  |
| lydraulics                                                       |     |                                       |  |
| lydraulic pump type                                              |     | Gear pump                             |  |
| lydraulic flow - Pressure                                        |     | 70 l/min / 200 bar                    |  |
| jigh-Flow Option (I/min)                                         |     | 110 l/min                             |  |
| rive hydraulic system pressure                                   |     | 380 bar                               |  |
| ank capacities                                                   |     |                                       |  |
| ydraulic oil                                                     |     | 741                                   |  |
| uel tank                                                         |     | 102                                   |  |
|                                                                  |     |                                       |  |
| oise and vibration                                               |     |                                       |  |
| loise and vibration<br>fibration to whole hand/arm               |     | < 2.50 m/s²                           |  |