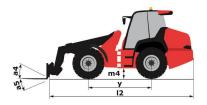

## MLA 7-75 H-Z

| Capacities                                                       |     | Metric                                |  |
|------------------------------------------------------------------|-----|---------------------------------------|--|
| tatic tipping load with bucket (straight)                        |     | 3378 kg                               |  |
| tatic tipping load with bucket (full tum)                        |     | 2621 kg                               |  |
| tatic tipping load with forks (straight)                         |     | 2741 kg                               |  |
| tatic tipping load with forks (full turn)                        |     | 2174 kg                               |  |
| fax. height of bucket pivot point                                | h35 | 3.47 m                                |  |
| tax. lifting height (below forks)                                | h3  | 3.28 m                                |  |
| reakout force with bucket                                        |     | 5906 daN                              |  |
| /eight and dimensions                                            |     |                                       |  |
| nladen weight (with forks) with 4-post canopy                    |     | 4781 kg                               |  |
| nladen weight (with forks)                                       |     | 4953 kg                               |  |
| /heelbase                                                        | у   | 2.06 m                                |  |
| verall width of 4 posts canopy                                   | b22 | 1.28 m                                |  |
| verall cab width                                                 | b22 | 1.28 m                                |  |
| verall height with FOPS removed and ROPS folded                  | h36 | 1.99 m                                |  |
| -                                                                | h38 | 2.48 m                                |  |
| Iverall height with 4 posts canopy                               | h17 | 2.48 m<br>2.48 m                      |  |
| iverall height with cab                                          |     | 2.48 m<br>45 °                        |  |
| ilt-up angle                                                     | a4  |                                       |  |
| ilt-down angle                                                   | a5  | 45 °                                  |  |
| rticulation angle                                                | a19 | 45 °                                  |  |
| Iverall width less bucket                                        | b1  | 1.74 m                                |  |
| Iverall length - Less Bucket                                     | 12  | 4.44 m                                |  |
| round clearance                                                  | m4  | 0.31 m                                |  |
| ingine                                                           |     |                                       |  |
| ingine brand                                                     |     | Deutz                                 |  |
| ingine model                                                     |     | TD_3_6_L4                             |  |
| nvironmental norm                                                |     | Stage 3B                              |  |
| lumber of cylinders / Capacity of cylinders                      |     | 4 - 3600 cm³                          |  |
| C. Engine power rating / Power (kW)                              |     | 55.40 kW / 55.40 kW                   |  |
| Aax. torque / Engine rotation                                    |     | 330 Nm / 1600 rpm                     |  |
| ingine cooling system                                            |     | 2 water radiators + hydraulic oil     |  |
| ransmission                                                      |     |                                       |  |
| ransmission type                                                 |     | Hydrostatic                           |  |
| lumber of gears (forward / reverse)                              |     | 2 / 2                                 |  |
| Aax. travel speed (may vary according to applicable regulations) |     | 30 km/h                               |  |
| ravel speed (laden)                                              |     | 20 km/h                               |  |
| Differential lock                                                |     | Front and rear locking of the machine |  |
| Parking brake                                                    |     | Manuel                                |  |
| lydraulics                                                       |     |                                       |  |
| lydraulic pump type                                              |     | Gear pump                             |  |
| lydraulic flow - Pressure                                        |     | 70 l/min / 200 bar                    |  |
| jigh-Flow Option (I/min)                                         |     | 110 l/min                             |  |
| rive hydraulic system pressure                                   |     | 380 bar                               |  |
| ank capacities                                                   |     |                                       |  |
| ydraulic oil                                                     |     | 741                                   |  |
| uel tank                                                         |     | 102                                   |  |
|                                                                  |     |                                       |  |
| oise and vibration                                               |     |                                       |  |
| loise and vibration<br>fibration to whole hand/arm               |     | < 2.50 m/s²                           |  |

## MLA 7-75 H-Z - Dimensional drawing

Head Office B.P. 249 - 430 rue de l'Aubinière 44150 Ancenis Cedex - France Tel: +33 (0)2 40 09 10 11 - Fax: +33 (0)2 40 09 10 97 www.manitou.com

This publication provides a description of the configuration versions and options for Manitou products, which may differ for equipment. The equipment presented in this brochure may be part of a series, as an option, or it may not be available, depending on the versions. Manitou reserves the right, at any time and without notice, to amend the specifications described and represented. The specifications provided do not bind the manufacturer. For more details, please contact your Manitou agent. This is not a contractually binding document. The presentation of the products is not contractually binding. List of specifications non-exhaustive. The logos as well as the visual identity of the company are owned by Manitou and cannot be used without authorisation. All rights reserved. The photos and diagrams contained in this brochure are only provided for consultation and information purposes.