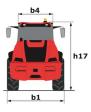

## MLA 7-75 H-Z

| Capacities                                                       |     | Metric                                |  |
|------------------------------------------------------------------|-----|---------------------------------------|--|
| tatic tipping load with bucket (straight)                        |     | 3378 kg                               |  |
| tatic tipping load with bucket (full tum)                        |     | 2621 kg                               |  |
| tatic tipping load with forks (straight)                         |     | 2741 kg                               |  |
| tatic tipping load with forks (full turn)                        |     | 2174 kg                               |  |
| fax. height of bucket pivot point                                | h35 | 3.47 m                                |  |
| tax. lifting height (below forks)                                | h3  | 3.28 m                                |  |
| reakout force with bucket                                        |     | 5906 daN                              |  |
| /eight and dimensions                                            |     |                                       |  |
| nladen weight (with forks) with 4-post canopy                    |     | 4781 kg                               |  |
| nladen weight (with forks)                                       |     | 4953 kg                               |  |
| /heelbase                                                        | у   | 2.06 m                                |  |
| verall width of 4 posts canopy                                   | b22 | 1.28 m                                |  |
| verall cab width                                                 | b22 | 1.28 m                                |  |
| verall height with FOPS removed and ROPS folded                  | h36 | 1.99 m                                |  |
| -                                                                | h38 | 2.48 m                                |  |
| Iverall height with 4 posts canopy                               | h17 | 2.48 m<br>2.48 m                      |  |
| iverall height with cab                                          |     | 2.48 m<br>45 °                        |  |
| ilt-up angle                                                     | a4  |                                       |  |
| ilt-down angle                                                   | a5  | 45 °                                  |  |
| rticulation angle                                                | a19 | 45 °                                  |  |
| Iverall width less bucket                                        | b1  | 1.74 m                                |  |
| Iverall length - Less Bucket                                     | 12  | 4.44 m                                |  |
| round clearance                                                  | m4  | 0.31 m                                |  |
| ingine                                                           |     |                                       |  |
| ingine brand                                                     |     | Deutz                                 |  |
| ingine model                                                     |     | TD_3_6_L4                             |  |
| nvironmental norm                                                |     | Stage 3B                              |  |
| lumber of cylinders / Capacity of cylinders                      |     | 4 - 3600 cm³                          |  |
| C. Engine power rating / Power (kW)                              |     | 55.40 kW / 55.40 kW                   |  |
| Aax. torque / Engine rotation                                    |     | 330 Nm / 1600 rpm                     |  |
| ingine cooling system                                            |     | 2 water radiators + hydraulic oil     |  |
| ransmission                                                      |     |                                       |  |
| ransmission type                                                 |     | Hydrostatic                           |  |
| lumber of gears (forward / reverse)                              |     | 2 / 2                                 |  |
| Aax. travel speed (may vary according to applicable regulations) |     | 30 km/h                               |  |
| ravel speed (laden)                                              |     | 20 km/h                               |  |
| Differential lock                                                |     | Front and rear locking of the machine |  |
| Parking brake                                                    |     | Manuel                                |  |
| lydraulics                                                       |     |                                       |  |
| lydraulic pump type                                              |     | Gear pump                             |  |
| lydraulic flow - Pressure                                        |     | 70 l/min / 200 bar                    |  |
| jigh-Flow Option (I/min)                                         |     | 110 l/min                             |  |
| rive hydraulic system pressure                                   |     | 380 bar                               |  |
| ank capacities                                                   |     |                                       |  |
| ydraulic oil                                                     |     | 741                                   |  |
| uel tank                                                         |     | 102                                   |  |
|                                                                  |     |                                       |  |
| oise and vibration                                               |     |                                       |  |
| loise and vibration<br>fibration to whole hand/arm               |     | < 2.50 m/s²                           |  |

## MLA 7-75 H-Z - Dimensional drawing

Head Office B.P. 249 - 430 rue de l'Aubinière 44150 Ancenis Cedex - France Tel: +33 (0)2 40 09 10 11 - Fax: +33 (0)2 40 09 10 97 www.manitou.com

This publication provides a description of the configuration versions and options for Manitou products, which may differ for equipment. The equipment presented in this brochure may be part of a series, as an option, or it may not be available, depending on the versions. Manitou reserves the right, at any time and without notice, to amend the specifications described and represented. The specifications provided do not bind the manufacturer. For more details, please contact your Manitou agent. This is not a contractually binding document. The presentation of the products is not contractually binding. List of specifications non-exhaustive. The logos as well as the visual identity of the company are owned by Manitou and cannot be used without authorisation. All rights reserved. The photos and diagrams contained in this brochure are only provided for consultation and information purposes.