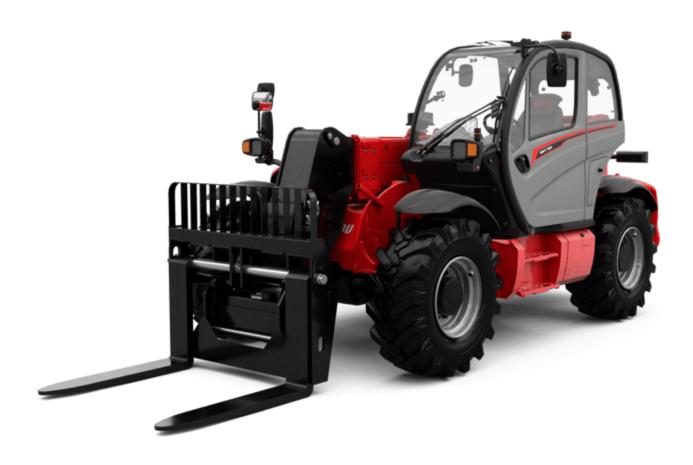

# **MHT 790 ST5**

#### **мнт 790 sтs** Created on October 6, 2022 at 6:19:11 p.m. UTC

| Capacities                                  | Metric                                                |
|---------------------------------------------|-------------------------------------------------------|
| Max. capacity                               | 9000 kg                                               |
| Load centre of gravity                      | c 600 mm                                              |
| Max. lifting height                         | 6.80 m                                                |
| Max. outreach                               | 3.70 m                                                |
| Weight and dimensions                       |                                                       |
| Overall length                              | l1 6.41 m                                             |
| Unladen weight (with forks)                 | 13160 kg                                              |
| Ground clearance                            | m4 0.44 m                                             |
| Wheelbase                                   | y 2.87 m                                              |
| Length to face of forks                     | l2 5.21 m                                             |
| Overall width                               | b1 2.47 m                                             |
| Overall height                              | h17 2.54 m                                            |
| Overall cab width                           | b4 0.93 m                                             |
| Tilt-down angle                             | a5 109 °                                              |
| Tilt-up angle                               | a4 15 °                                               |
| External turning radius (over tyres)        | Wa1 4.72 m                                            |
| Forks length / width / section              | l / e / s 1200 mm x 200 mm / 60 mm                    |
| Wheels                                      |                                                       |
| Number of front wheels / rear wheels        | 2/2                                                   |
| Drive wheels (front / rear)                 | 2/2                                                   |
| Steering mode                               | 2 wheel steer, 4 wheel steer, Crab mode               |
| Engine                                      |                                                       |
| Engine brand                                | Yanmar                                                |
| Engine norm                                 | Stage V / Tier 4                                      |
| Engine model                                | 4TN107FHT-5SMUF                                       |
| Number of cylinders / Capacity of cylinders | 4 - 4567 cm <sup>3</sup>                              |
| I.C. Engine power rating / Power (kW)       | 106.63 kW / 105 kW                                    |
| Max. torque / Engine rotation               | 602 Nm@1500 pm                                        |
| Engine cooling system                       | Water                                                 |
| Battery / Batteries capacity                | 12 V / 180 Ah                                         |
|                                             | 10050 daN                                             |
| Drawbar pull (Laden) Transmission           |                                                       |
|                                             |                                                       |
| Transmission type                           | Hydrostatic                                           |
| Number of gears (forward / reverse)         | 2/2                                                   |
| Max. travel speed                           | 35 km/h                                               |
| Parking brake                               | Automatic negative parking brake                      |
| Service brake                               | Oil-immersed multi-discs braking on front & rear axle |
| Gradeability (laden / unladen)              | 48.10 % / 37.40 %                                     |
| Hydraulics                                  |                                                       |
| Hydraulic pump type                         | Variable displacement pump                            |
| Hydraulic flow - Pressure                   | 185 l/min - 270 bar                                   |
| Tank capacities                             |                                                       |
| Engine oil                                  | 13                                                    |
| Hydraulic oil                               | 151                                                   |
| Fuel tank                                   | 165                                                   |
| Diesel Exhaust fluid (AdBlue® type)         | 20                                                    |
| Noise and vibration                         |                                                       |
| Noise at driving position (LpA)             | 75 dB                                                 |
| Noise to environment (LwA)                  | 107 dB                                                |
| Vibration on hands/arms                     | < 2.50 m/s²                                           |
| Miscellaneous                               |                                                       |
| Safety cab homologation                     | Cabin ROPS - FOPS Level 2                             |
| Controls                                    | JSM                                                   |