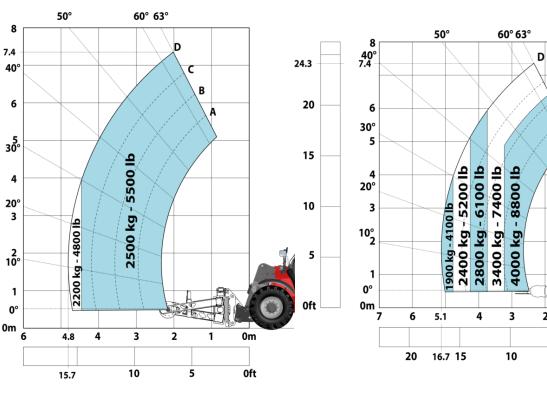

|
| Noise to environment (LwA)                  | 107 dB                                                |
| Vibration on hands/arms                     | < 2.50 m/s²                                           |
| Miscellaneous                               |                                                       |
| Safety cab homologation                     | Cabin ROPS - FOPS Level 2                             |
| Controls                                    | JSM                                                   |

## MHT 790 ST5 - Dimensional drawing



### MHT 790 ST5 - Load chart

24.3

20

15

10

5

0ft



Machine on tyres with tyre handler TH 49 (Metric)





Machine on tyres with cylinder handler CH 4 (Metric)

С

2

5

1

0m

0ft

В

A



Machine on tyres with forks LC 600 mm Metric



## Machine on tyres with platform Metric



Head Office B.P. 249 - 430 rue de l'Aubinière 44150 Ancenis Cedex - France Tel: +33 (0)2 40 09 10 11 - Fax: +33 (0)2 40 09 10 97 www.manitou.com



This publication provides a description of the configuration versions and options for Manitou products, which may differ for equipment. The equipment presented in this brochure may be part of a series, as an option, or it may not be available, depending on the versions. Manitou reserves the right, at any time and without notice, to amend the specifications described and represented. The specifications provided do not bind the manufacturer. For more details, please contact your Manitou agent. This is not a contractually binding document. The presentatio