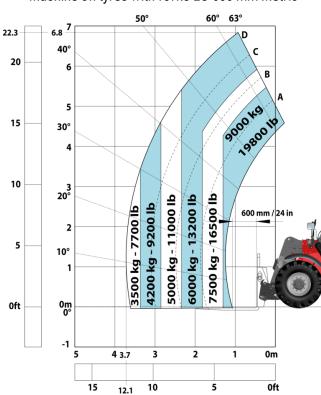

### MHT 790 ST5 - Load chart

24.3

20

15

10

5

0ft

Machine on tyres with tyre handler TH 49 (Metric)

A

Machine on tyres with forks LC 600 mm Metric