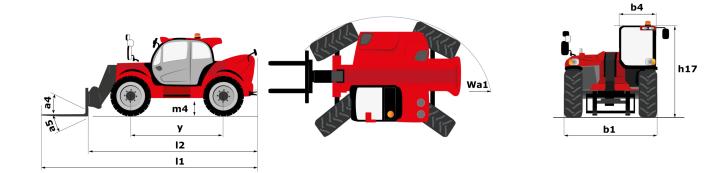

## MHT 790 ST5 - Dimensional drawing

#### **мнт 790 sтs** Created on October 6, 2022 at 6:19:11 p.m. UTC

| Capacities                                  | Metric                                                |
|---------------------------------------------|-------------------------------------------------------|
| Max. capacity                               | 9000 kg                                               |
| Load centre of gravity                      | c 600 mm                                              |
| Max. lifting height                         | 6.80 m                                                |
| Max. outreach                               | 3.70 m                                                |
| Weight and dimensions                       |                                                       |
| Overall length                              | l1 6.41 m                                             |
| Unladen weight (with forks)                 | 13160 kg                                              |
| Ground clearance                            | m4 0.44 m                                             |
| Wheelbase                                   | y 2.87 m                                              |
| Length to face of forks                     | l2 5.21 m                                             |
| Overall width                               | b1 2.47 m                                             |
| Overall height                              | h17 2.54 m                                            |
| Overall cab width                           | b4 0.93 m                                             |
| Tilt-down angle                             | a5 109 °                                              |
| Tilt-up angle                               | a4 15 °                                               |
| External turning radius (over tyres)        | Wa1 4.72 m                                            |
| Forks length / width / section              | l / e / s 1200 mm x 200 mm / 60 mm                    |
| Wheels                                      |                                                       |
| Number of front wheels / rear wheels        | 2/2                                                   |
| Drive wheels (front / rear)                 | 2/2                                                   |
| Steering mode                               | 2 wheel steer, 4 wheel steer, Crab mode               |
| Engine                                      |                                                       |
| Engine brand                                | Yanmar                                                |
| Engine norm                                 | Stage V / Tier 4                                      |
| Engine model                                | 4TN107FHT-5SMUF                                       |
| Number of cylinders / Capacity of cylinders | 4 - 4567 cm <sup>3</sup>                              |
| I.C. Engine power rating / Power (kW)       | 106.63 kW / 105 kW                                    |
| Max. torque / Engine rotation               | 602 Nm@1500 pm                                        |
| Engine cooling system                       | Water                                                 |
| Battery / Batteries capacity                | 12 V / 180 Ah                                         |
|                                             | 10050 daN                                             |
| Drawbar pull (Laden) Transmission           |                                                       |
|                                             |                                                       |
| Transmission type                           | Hydrostatic                                           |
| Number of gears (forward / reverse)         | 2/2                                                   |
| Max. travel speed                           | 35 km/h                                               |
| Parking brake                               | Automatic negative parking brake                      |
| Service brake                               | Oil-immersed multi-discs braking on front & rear axle |
| Gradeability (laden / unladen)              | 48.10 % / 37.40 %                                     |
| Hydraulics                                  |                                                       |
| Hydraulic pump type                         | Variable displacement pump                            |
| Hydraulic flow - Pressure                   | 185 l/min - 270 bar                                   |
| Tank capacities                             |                                                       |
| Engine oil                                  | 13                                                    |
| Hydraulic oil                               | 151                                                   |
| Fuel tank                                   | 165                                                   |
| Diesel Exhaust fluid (AdBlue® type)         | 20                                                    |
| Noise and vibration                         |                                                       |
| Noise at driving position (LpA)             | 75 dB                                                 |
| Noise to environment (LwA)                  | 107 dB                                                |
| Vibration on hands/arms                     | < 2.50 m/s²                                           |
| Miscellaneous                               |                                                       |
| Safety cab homologation                     | Cabin ROPS - FOPS Level 2                             |
| Controls                                    | JSM                                                   |