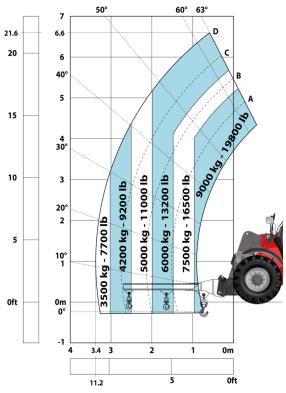

### MHT 790 ST5 - Load chart

24.3

20

15

10

5

0ft

Machine on tyres with tyre handler TH 49 (Metric)

A

Machine on tyres with forks LC 600 mm Metric