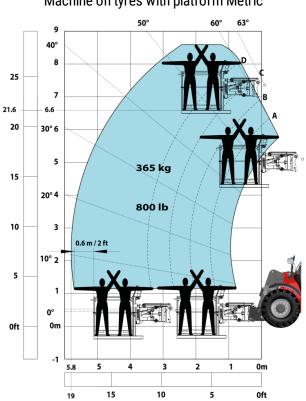

## Machine on tyres with platform Metric

Head Office B.P. 249 - 430 rue de l'Aubinière 44150 Ancenis Cedex - France Tel: +33 (0)2 40 09 10 11 - Fax: +33 (0)2 40 09 10 97 www.manitou.com

This publication provides a description of the configuration versions and options for Manitou products, which may differ for equipment. The equipment presented in this brochure may be part of a series, as an option, or it may not be available, depending on the versions. Manitou reserves the right, at any time and without notice, to amend the specifications described and represented. The specifications provided do not bind the manufacturer. For more details, please contact your Manitou agent. This is not a contractually binding document. The presentation of the products is not contractually binding. List of specifications non-exhaustive. The logos as well as the visual identity of the company are owned by Manitou and cannot be used without authorisation. All rights reserved. The photos and diagrams contained in this brochure are only provided for consultation and information purposes.