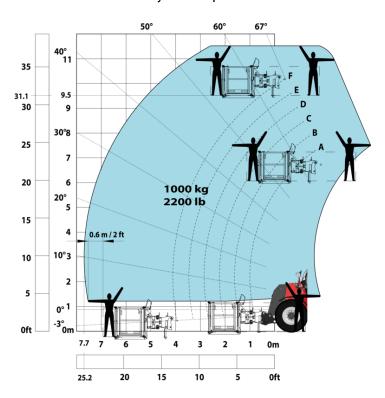

#### Machine on tyres with tyre handler TH 51 (Metric)

Machine on tyres with cylinder handler CH 4 (Metric)

Machine on tyres with platform Metric