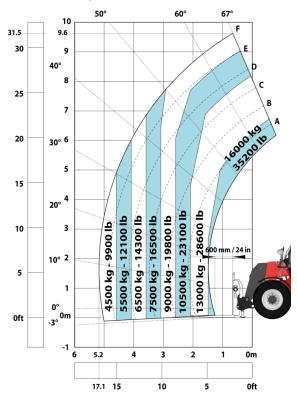

|
| Vibration on hands/arms                     |                    | < 2.50 m/s²                                            |
| Miscellaneous                               |                    |                                                        |
| Safety cab homologation                     |                    | Cabin ROPS - FOPS Level 2                              |
| Controls                                    |                    | JSM                                                    |
|                                             |                    |                                                        |

### MHT 10160 ST5 - Dimensional drawing



#### MHT 10160 ST5 - Load chart

Machine on tyres with forks LC 600 mm Metric



# Machine on tyres with forks LC 1200 mm Metric



## Machine on tyres with 3-hook jib 16000 kg (Metric)



#### Machine on tyres with tyre handler TH 51 (Metric)



Machine on tyres with cylinder handler CH 4 (Metric)



Machine on tyres with platform Metric







#### **Head Office**

B.P. 249 - 430 rue de l'Aubinière 44150 Ancenis Cedex - France Tel: +33 (0)2 40 09 10 11 - Fax: +33 (0)2 40 09 10 97 www.manitou.com



This publication provides a description of the configuration versions and options for Manitou products, which may differ for equipment. The equipment presented in this brochure may be part of a series, as an option, or it may not be available, depending on the versions. Manitou reserves the right, at any time and without notice, to amend the specifications described and