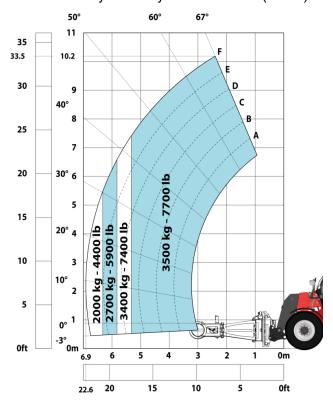

|
| Miscellaneous                               |                    |                                                        |
| Safety cab homologation                     |                    | Cabin ROPS - FOPS Level 2                              |
| Controls                                    |                    | JSM                                                    |
|                                             |                    |                                                        |

### MHT 10160 ST5 - Dimensional drawing



#### MHT 10160 ST5 - Load chart

Machine on tyres with forks LC 600 mm Metric



# Machine on tyres with forks LC 1200 mm Metric



## Machine on tyres with 3-hook jib 16000 kg (Metric)



#### Machine on tyres with tyre handler TH 51 (Metric)



Machine on tyres with cylinder handler CH 4 (Metric)



Machine on tyres with platform Metric







#### **Head Office**

B.P. 249 - 430 rue de l'Aubinière 44150 Ancenis Cedex - France Tel: +33 (0)2 40 09 10 11 - Fax: +33 (0)2 40 09 10 97 www.manitou.com



This publication provides a description of the configuration versions and options for Manitou products, which may differ for equipment. The equipment presented in this brochure may be part of a series, as an option, or it may not be available, depending on the versions. Manitou reserves the right, at any time and without notice, to amend the specifications described and represented. The specifications provided do not bind the manufacturer. For more details, please contact your Manitou agent. This is not a contractually binding docume