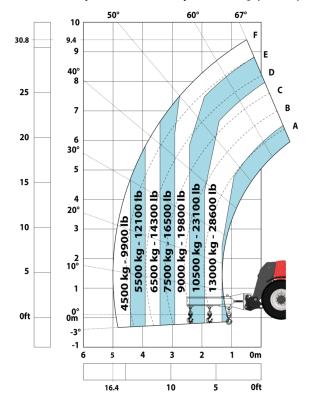

| < 2.50 m/s²                                            |
| Miscellaneous                               |                    |                                                        |
| Safety cab homologation                     |                    | Cabin ROPS - FOPS Level 2                              |
| Controls                                    |                    | JSM                                                    |
|                                             |                    |                                                        |

### MHT 10160 ST5 - Dimensional drawing



#### MHT 10160 ST5 - Load chart

Machine on tyres with forks LC 600 mm Metric



# Machine on tyres with forks LC 1200 mm Metric



## Machine on tyres with 3-hook jib 16000 kg (Metric)



#### Machine on tyres with tyre handler TH 51 (Metric)



Machine on tyres with cylinder handler CH 4 (Metric)



Machine on tyres with platform Metric







#### **Head Office**

B.P. 249 - 430 rue de l'Aubinière 44150 Ancenis Cedex - France Tel: +33 (0)2 40 09 10 11 - Fax: +33 (0)2 40 09 10 97 www.manitou.com



This publication provides a description of the configuration versions and options for Manitou products, which may differ for equipment. The equipment presented in this brochure may be part of a series, as an option, or it may not be available, depending on the versions. Manitou reserves the right, at any time and without notice, to amend the specifications described and represented. The specifications provided do not bind the manufacturer. For more details, please contact your