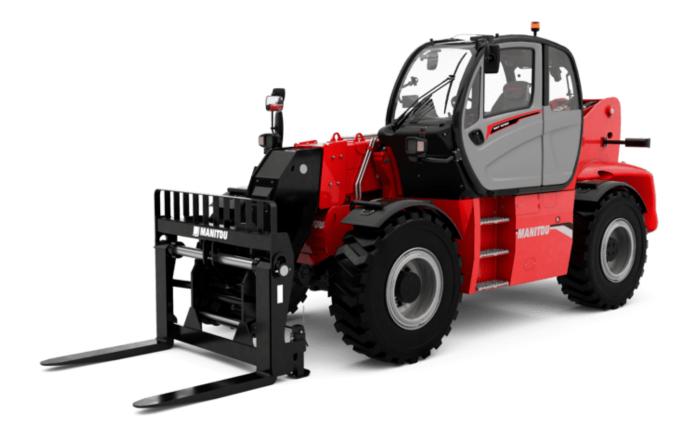

# **MHT 10160 ST5**

|                                             | MHI IUIGUSIS CICAL | ed on October 6, 2022 at 7:26:51 p.m. UT0              |
|---------------------------------------------|--------------------|--------------------------------------------------------|
| Capacities                                  |                    | Metric                                                 |
| Max. capacity                               |                    | 16000 kg                                               |
| Load centre of gravity                      | c                  | 600 mm                                                 |
| Max. lifting height                         |                    | 9.60 m                                                 |
| Max. outreach                               |                    | 5.20 m                                                 |
| Weight and dimensions                       |                    |                                                        |
| Overall length                              | l1                 | 7.35 m                                                 |
| Unladen weight (with forks)                 |                    | 21500 kg                                               |
| Ground clearance                            | m4                 | 0.43 m                                                 |
| Wheelbase                                   | у                  | 3.37 m                                                 |
| Length to face of forks                     | 12                 | 6.15 m                                                 |
| Overall width                               | b1                 | 2.48 m                                                 |
| Overall height                              | h17                | 2.40 III<br>2.99 m                                     |
| Overall cab width                           |                    |                                                        |
|                                             | b4                 | 0.95 m                                                 |
| Tilt-down angle                             | a5                 | 104 °                                                  |
| Tilt-up angle                               | a4                 | 12 °                                                   |
| External turning radius (over tyres)        | Wa1                | 5.20 m                                                 |
| Forks length / width / section              | I / e / s          | 1200 mm x 180 mm / 75 mm                               |
| Frame levelling corrector                   | a9                 | 9 °                                                    |
| Wheels                                      |                    |                                                        |
| Standard tyres                              |                    | 17,5_R25                                               |
| Number of front wheels / rear wheels        |                    | 2 / 2                                                  |
| Drive wheels (front / rear)                 |                    | 2 / 2                                                  |
| Steering mode                               |                    | 2 wheel steer, 4 wheel steer, Crab mode                |
| Engine                                      |                    |                                                        |
| Engine brand                                |                    | Yanmar                                                 |
| Engine norm                                 |                    | Stage V / Tier 4                                       |
| Engine model                                |                    | 4TN107FTT-6SMU1                                        |
| Number of cylinders / Capacity of cylinders |                    | 4 - 4567 cm³                                           |
| I.C. Engine power rating / Power (kW)       |                    | 129 kW / 127 kW                                        |
| Max. torque / Engine rotation               |                    | 805 Nm@1500 rpm                                        |
| Engine cooling system                       |                    | Water                                                  |
| Number of batteries                         |                    | 2                                                      |
| Battery / Batteries capacity                |                    | 12 V / 120 Ah                                          |
| Drawbar pull (Laden)                        |                    | 11770 daN                                              |
| Transmission                                |                    | 11770 dail                                             |
| Transmission type                           |                    | Hydrostatic                                            |
| Number of gears (forward / reverse)         |                    | 2 / 2                                                  |
| Max. travel speed                           |                    | 25 km/h                                                |
| Parking brake                               |                    | Automatic negative parking brake                       |
| Service brake                               |                    | Oil-immersed multi-discs braking on front & rear axles |
|                                             |                    | -                                                      |
| Gradeability (laden / unladen)              |                    | 55.40 % / 32.40 %                                      |
| Hydraulics                                  |                    | V : 11 P 1                                             |
| Hydraulic pump type                         |                    | Variable displacement pump                             |
| Hydraulic flow - Pressure                   |                    | 185 l/min - 350 bar                                    |
| Tank capacities                             |                    |                                                        |
| Engine oil                                  |                    | 13                                                     |
| Hydraulic oil                               |                    | 290 I                                                  |
| Fuel tank                                   |                    | 315 l                                                  |
| Diesel Exhaust fluid (AdBlue® type)         |                    | 24                                                     |
| Noise and vibration                         |                    |                                                        |
| Noise at driving position (LpA)             |                    | 75 dB                                                  |
| Noise to environment (LwA)                  |                    | 108 dB                                                 |
| Vibration on hands/arms                     |                    | < 2.50 m/s²                                            |
| Miscellaneous                               |                    |                                                        |
| Safety cab homologation                     |                    | Cabin ROPS - FOPS Level 2                              |
| Controls                                    |                    | JSM                                                    |
|                                             |                    |                                                        |