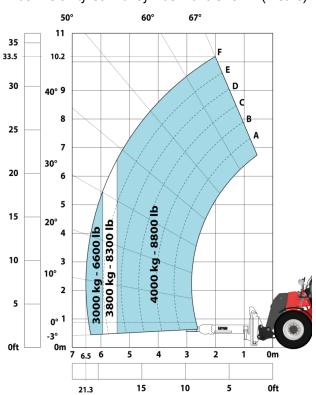

#### Machine on tyres with tyre handler TH 51 (Metric)

Machine on tyres with cylinder handler CH 4 (Metric)

Machine on tyres with platform Metric