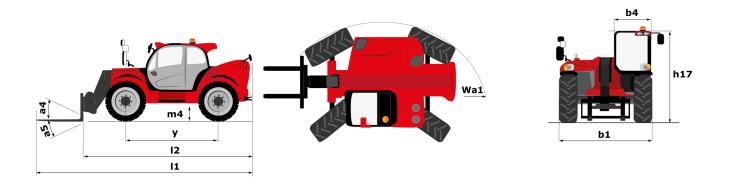

### MHT 10160 ST5 - Dimensional drawing

# **MHT 10160 ST5**

|                                             | MHI IUIGUSIS CICAL | ed on October 6, 2022 at 7:26:51 p.m. UT0              |
|---------------------------------------------|--------------------|--------------------------------------------------------|
| Capacities                                  |                    | Metric                                                 |
| Max. capacity                               |                    | 16000 kg                                               |
| Load centre of gravity                      | c                  | 600 mm                                                 |
| Max. lifting height                         |                    | 9.60 m                                                 |
| Max. outreach                               |                    | 5.20 m                                                 |
| Weight and dimensions                       |                    |                                                        |
| Overall length                              | l1                 | 7.35 m                                                 |
| Unladen weight (with forks)                 |                    | 21500 kg                                               |
| Ground clearance                            | m4                 | 0.43 m                                                 |
| Wheelbase                                   | у                  | 3.37 m                                                 |
| Length to face of forks                     | 12                 | 6.15 m                                                 |
| Overall width                               | b1                 | 2.48 m                                                 |
| Overall height                              | h17                | 2.40 III<br>2.99 m                                     |
| Overall cab width                           |                    |                                                        |
|                                             | b4                 | 0.95 m                                                 |
| Tilt-down angle                             | a5                 | 104 °                                                  |
| Tilt-up angle                               | a4                 | 12 °                                                   |
| External turning radius (over tyres)        | Wa1                | 5.20 m                                                 |
| Forks length / width / section              | I / e / s          | 1200 mm x 180 mm / 75 mm                               |
| Frame levelling corrector                   | a9                 | 9 °                                                    |
| Wheels                                      |                    |                                                        |
| Standard tyres                              |                    | 17,5_R25                                               |
| Number of front wheels / rear wheels        |                    | 2 / 2                                                  |
| Drive wheels (front / rear)                 |                    | 2 / 2                                                  |
| Steering mode                               |                    | 2 wheel steer, 4 wheel steer, Crab mode                |
| Engine                                      |                    |                                                        |
| Engine brand                                |                    | Yanmar                                                 |
| Engine norm                                 |                    | Stage V / Tier 4                                       |
| Engine model                                |                    | 4TN107FTT-6SMU1                                        |
| Number of cylinders / Capacity of cylinders |                    | 4 - 4567 cm³                                           |
| I.C. Engine power rating / Power (kW)       |                    | 129 kW / 127 kW                                        |
| Max. torque / Engine rotation               |                    | 805 Nm@1500 rpm                                        |
| Engine cooling system                       |                    | Water                                                  |
| Number of batteries                         |                    | 2                                                      |
| Battery / Batteries capacity                |                    | 12 V / 120 Ah                                          |
| Drawbar pull (Laden)                        |                    | 11770 daN                                              |
| Transmission                                |                    | 11770 dail                                             |
| Transmission type                           |                    | Hydrostatic                                            |
| Number of gears (forward / reverse)         |                    | 2 / 2                                                  |
| Max. travel speed                           |                    | 25 km/h                                                |
| Parking brake                               |                    | Automatic negative parking brake                       |
| Service brake                               |                    | Oil-immersed multi-discs braking on front & rear axles |
|                                             |                    | -                                                      |
| Gradeability (laden / unladen)              |                    | 55.40 % / 32.40 %                                      |
| Hydraulics                                  |                    | V : 11 P 1                                             |
| Hydraulic pump type                         |                    | Variable displacement pump                             |
| Hydraulic flow - Pressure                   |                    | 185 l/min - 350 bar                                    |
| Tank capacities                             |                    |                                                        |
| Engine oil                                  |                    | 13                                                     |
| Hydraulic oil                               |                    | 290 I                                                  |
| Fuel tank                                   |                    | 315 l                                                  |
| Diesel Exhaust fluid (AdBlue® type)         |                    | 24                                                     |
| Noise and vibration                         |                    |                                                        |
| Noise at driving position (LpA)             |                    | 75 dB                                                  |
| Noise to environment (LwA)                  |                    | 108 dB                                                 |
| Vibration on hands/arms                     |                    | < 2.50 m/s²                                            |
| Miscellaneous                               |                    |                                                        |
| Safety cab homologation                     |                    | Cabin ROPS - FOPS Level 2                              |
| Controls                                    |                    | JSM                                                    |
|                                             |                    |                                                        |