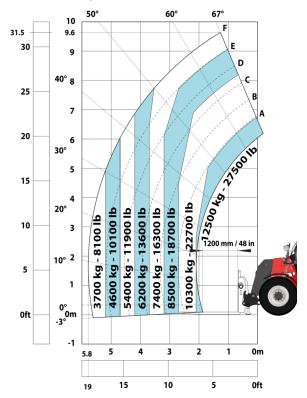

bration on hands/arms                     |                    | < 2.50 m/s²                                            |
| Miscellaneous                               |                    |                                                        |
| Safety cab homologation                     |                    | Cabin ROPS - FOPS Level 2                              |
| Controls                                    |                    | JSM                                                    |
|                                             |                    |                                                        |

### MHT 10160 ST5 - Dimensional drawing



#### MHT 10160 ST5 - Load chart

Machine on tyres with forks LC 600 mm Metric



# Machine on tyres with forks LC 1200 mm Metric



## Machine on tyres with 3-hook jib 16000 kg (Metric)



#### Machine on tyres with tyre handler TH 51 (Metric)



Machine on tyres with cylinder handler CH 4 (Metric)



Machine on tyres with platform Metric







#### **Head Office**

B.P. 249 - 430 rue de l'Aubinière 44150 Ancenis Cedex - France Tel: +33 (0)2 40 09 10 11 - Fax: +33 (0)2 40 09 10 97 www.manitou.com



This publication provides a description of the configuration versions and options for Manitou products, which may differ for equipment. The equipment presented in this brochure may be part of a series, as an option, or it may not be available, depending on the versions. Manitou reserves the right, at any time and without notice, to amend the specifications described and represented. The specifications provided do not bin