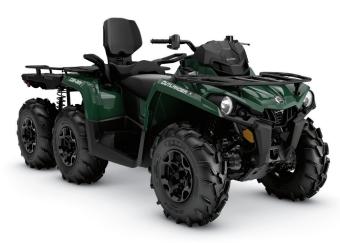

# **2023 OUTLANDER MAX 6X6 DPS 450**

#### PACKAGE HIGHLIGHTS

- · Selectable 4WD/6WD
- Tri-Mode Dynamic Power Steering (DPS™)
- Continuously Variable Transmission (CVT) with extra low L-gear
- Double Torsional Trailing arm Independent (TTI2) rear suspension
- · Quick release sway bar
- 12 in. cast-aluminum wheels
- · 26 in. Carlisle† ACT HD 6-Ply tires
- · Rear bed with cargo extenders
- RF Digitally Encoded Security System (D.E.S.S.<sup>™</sup>)
- · Passenger seat
- · Extended wheelbase
- · Raised floorboards

## Tundra Green / 450

| 38 hp, Rotax <sup>®</sup> 427 cc single cylinder, liquid-cooled                                     |
|-----------------------------------------------------------------------------------------------------|
| Electronic Fuel Injection (EFI)                                                                     |
| CVT, P/R/N/H/extra-low L, standard engine braking                                                   |
| Selectable 4WD/6WD<br>with Visco-Lok QE auto-locking front differential                             |
| Tri-Mode Dynamic Power Steering (DPS)                                                               |
|                                                                                                     |
| Double A-arm<br>9 in. (22.9 cm) travel                                                              |
| Oil                                                                                                 |
| Double Torsional Trailing arm Independent (TTI2) with quick-release sway bar 8.8 in. (22 cm) travel |
| Oil                                                                                                 |
|                                                                                                     |
| Carlisle ACT HD 26 x 8 x 12 in.                                                                     |
| Carlisle ACT HD 26 x 10 x 12 in.                                                                    |
| 12 in. cast-aluminum                                                                                |
|                                                                                                     |
| Dual 214 mm disc brakes<br>with hydraulic twin-piston calipers                                      |
| Single 214 mm disc brake with hydraulic twin-piston caliper                                         |
|                                                                                                     |