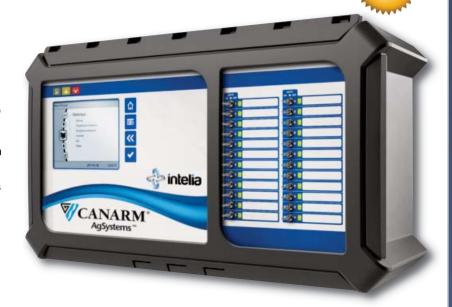

## **UNITY**VERSATILE CLIMATE CONTROL

**MODULAR | CUSTOMIZABLE | USER-FRIENDLY | VERSATILE** 

The versatile Unity family of products is designed to adapt to a variety of environmental control situations for all kinds of farm buildings, including poultry houses, hog barns and even greenhouses.

The easy-to-use interface allows users to define their own control strategy according to their specific environment. By itself, a single unit will support up to 24 outputs; but with the expansion port, it can accommodate up to 96 outputs.

Unity controllers were designed with your needs in mind. An optional web server allows you to view your production remotely.

## **FEATURES**

Unity controllers include the following flexible and versatile configuration features:

- Variable TRIAC outputs
- Variable 0 10 VDC signal outputs
- ON/OFF output
- Inlet-actuator control
- Curtain control
- Natural, Forced & Tunnel ventilation mode
- · Duty cycle and timed events
- Slave-unit capability (Solo units may be used)