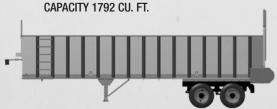

# TR3206-8

LENGTH 32'
WIDTH 8'
HEIGHT 6'
CAPACITY 1792 CU. FT.

#### TR3206-8

LENGTH 32'

WIDTH 8'

HEIGHT 6'