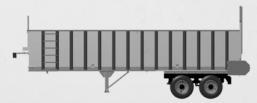

# WE'D LIKE TO UNLOAD THESE. NOW.

When you build the fastest-unloading trailers in the industry, you don't have to work too hard to get rid of them. Especially when they're hand-built to handle the brutal demands of life on the farm. Get yourself one and get on with it.

# TR3206-8

LENGTH 32'
WIDTH 8'
HEIGHT 6'
CAPACITY 1792 CU. FT.

#### STARDARD FEATURES



BIG BARREL FLOORCHAIN

FULL REAR MUD FLAPS

SUPER SLIDE POLY FLOOR

#### PRODUCT OPTIONS









#### **COLOR OPTIONS**



#### TR SERIES SILAGE TRAILERS

### TR300b-8

LENGTH 30'

WIDTH 8'

HEIGHT 6'

CAPACITY 1680 CU. FT.



### TR3606-8

LENGTH 36'

WIDTH 8'

HEIGHT 6'

CAPACITY 2016 CU. FT.



#### TR3206-8

LENGTH 32'

WIDTH 8'

HEIGHT 6'



#### TR3806-8

TR400b-8

LENGTH 38'

WIDTH 8'

HEIGHT 6'

CAPACITY 2128 CU. FT.



#### TR3406-8

LENGTH 34'

WIDTH 8'

HEIGHT 6'

CAPACITY 1904 CU. FT.



## LENGTH 40' WIDTH 8' HEIGHT 6' CAPACITY 2240 CU. FT.

<sup>\*</sup> ALL MODELS ALSO AVAILABLE WITH A 5' WALL