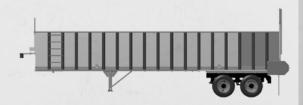

# WE'D LIKE TO UNLOAD THESE. NOW.

When you build the fastest-unloading trailers in the industry, you don't have to work too hard to get rid of them. Especially when they're hand-built to handle the brutal demands of life on the farm. Get yourself one and get on with it.

# TR3206-8

LENGTH 32'
WIDTH 8'
HEIGHT 6'
CAPACITY 1792 CU. FT.

#### STARDARD FEATURES



BIG BARREL FLOORCHAIN

FULL REAR MUD FLAPS

SUPER SLIDE POLY FLOOR

#### PRODUCT OPTIONS









#### **COLOR OPTIONS**



#### TR SERIES SILAGE TRAILERS

### TR300b-8

LENGTH 30'

WIDTH 8'

HEIGHT 6'

CAPACITY 1680 CU. FT.



### TR3606-8

LENGTH 36'

WIDTH 8'

HEIGHT 6'

CAPACITY 2016 CU. FT.



#### TR3206-8

LENGTH 32'

WIDTH 8'

HEIGHT 6'



#### TR3806-8

TR400b-8

LENGTH 38'

WIDTH 8'

HEIGHT 6'

CAPACITY 2128 CU. FT.



#### TR3406-8

LENGTH 34'

WIDTH 8'

HEIGHT 6'

CAPACITY 1904 CU. FT.



## LENGTH 40' WIDTH 8' HEIGHT 6' CAPACITY 2240 CU. FT.

<sup>\*</sup> ALL MODELS ALSO AVAILABLE WITH A 5' WALL