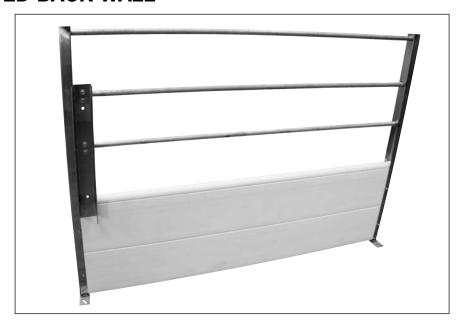

#### **VENTED BACK WALL INSTALLATION:**

- **Step #1:** Lag one channel post where you are starting your back wall.
- **Step #2:** Snap together two back wall planks. Snap top cap on the planks.

**Step #3:** Slide the planks into the channel post

**Step #4:** Drill into plastic planks with ¼" bit. (Make sure to star the hole coming from the front and the back. Don't try to go all the way through. You may not line the drill up with the hole on the backside.

**Step #5:** Fasten 1/4" x 2 - 21/2" hex bolt and tighten.

**Step #6:** Slide the other channel post on to the other end of the plank. (Do not fasten to post yet.)

**Step #7:** Slide the rails in the holes at the tip of the posts.

**Step #8:** Repeat step #4 and #5 and drill holes and fasten with bolts.

**Step #9:** Attach receiving channel with U-Bolts. (The channel should be attached to the bottom rails and on the inside of the calf suite)

#### FINISHED VENTED BACK WALL