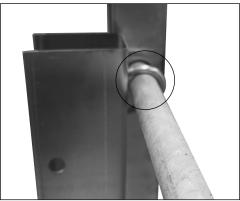

**Step #5:** Fasten 1/4" x 2 - 21/2" hex bolt and tighten.

**Step #6:** Slide the other channel post on to the other end of the plank. (Do not fasten to post yet.)

**Step #7:** Slide the rails in the holes at the tip of the posts.