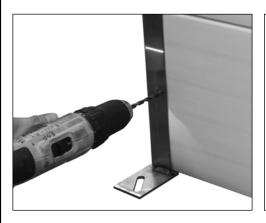

#### **VENTED BACK WALL INSTALLATION:**

- **Step #1:** Lag one channel post where you are starting your back wall.
- **Step #2:** Snap together two back wall planks. Snap top cap on the planks.

**Step #3:** Slide the planks into the channel post

**Step #4:** Drill into plastic planks with ¼" bit. (Make sure to star the hole coming from the front and the back. Don't try to go all the way through. You may not line the drill up with the hole on the backside.

**Step #5:** Fasten 1/4" x 2 - 21/2" hex bolt and tighten.

**Step #6:** Slide the other channel post on to the other end of the plank. (Do not fasten to post yet.)

**Step #7:** Slide the rails in the holes at the tip of the posts.