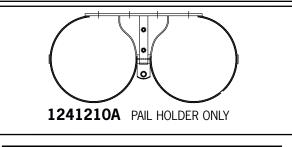

| ILLUS. | DESCRIPTION                                        | PART #                  |
|--------|----------------------------------------------------|-------------------------|
| 1      | PLASTIC CAP 1.5" X 72" (OR 96" LG)                 | 2013130-72 / 2013130-96 |
| 2      | PLASTIC PLANK 10" X 72" LG (OR 96" LG)             | 2013030-72 / 2013030-96 |
| 3      | BOTTOM PLUG / PLANK 20' LG (cut to size)           | 2013220                 |
| 4      | GALVANIZED 24" FRONT (2 HOLE) (36" OC PEN)         | 1241136                 |
|        | GALVANIZED 30" FRONT (2 HOLE) (42" OC PEN)         | 1241142                 |
|        | GALVANIZED 36" FRONT (2 HOLE) (48" OC PEN)         | 1241148                 |
| 5      | GALVANIZED 2-WAY CALF LATCH                        | 1240100                 |
| 6      | GALVANIZED DBL PAIL HOLDER ONLY                    | 1241210A                |
| 7      | PLASTIC CALF PAIL (WHITE)                          | 1235033                 |
| 8      | STAINLESS STEEL CALF CHANNEL (20 GA) 41" HIGH      | 1240041                 |
|        | 51" HIGH                                           | 1240051                 |
| 9      | HDW PKG (HOOP SUITE) INCL U-BOLT, EYE PIN & HANDLE | 1270100HDW              |
| 10     | STAINLESS STEEL 24" MOUNT CHANNEL / CALF SUITE     | 1240226                 |
| 11     | HINGE STRAP / CALF SUITE - 41" LG                  | 1275241                 |
|        | 51" LG                                             | 1275251                 |
| 12     | 33" OD CALF ARCH (36" O.C. PEN)                    | 1290136                 |
|        | (42" O.C. PEN)                                     | 1290142                 |
|        | (48" O.C. PEN)                                     | 1290148                 |
| 13     | FORMED CLAMP (1" PIPE) (FOR ROW END ONLY)          | 2060260                 |
| 14     | GALVANIZED 32 3/4" RETAINER CHANNEL (36" OC PEN)   | 1240264-36              |
|        | GALVANIZED 38 3/4" RETAINER CHANNEL (42" OC PEN)   | 1240264-42              |
|        | GALVANIZED 44 3/4" RETAINER CHANNEL (48" OC PEN)   | 1240264-48              |