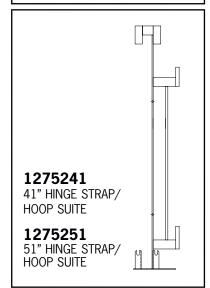

| ILLUS. | DESCRIPTION                                        | PART #                  |
|--------|----------------------------------------------------|-------------------------|
| 1      | PLASTIC CAP 1.5" X 72" (OR 96" LG)                 | 2013130-72 / 2013130-96 |
| 2      | PLASTIC PLANK 10" X 72" LG (OR 96" LG)             | 2013030-72 / 2013030-96 |
| 3      | BOTTOM PLUG / PLANK 20' LG (cut to size)           | 2013220                 |
| 4      | GALVANIZED 24" FRONT (2 HOLE) (36" OC PEN)         | 1241136                 |
|        | GALVANIZED 30" FRONT (2 HOLE) (42" OC PEN)         | 1241142                 |
|        | GALVANIZED 36" FRONT (2 HOLE) (48" OC PEN)         | 1241148                 |
| 5      | GALVANIZED 2-WAY CALF LATCH                        | 1240100                 |
| 6      | GALVANIZED DBL PAIL HOLDER ONLY                    | 1241210A                |
| 7      | PLASTIC CALF PAIL (WHITE)                          | 1235033                 |
| 8      | STAINLESS STEEL CALF CHANNEL (20 GA) 41" HIGH      | 1240041                 |
|        | 51" HIGH                                           | 1240051                 |
| 9      | HDW PKG (HOOP SUITE) INCL U-BOLT, EYE PIN & HANDLE | 1270100HDW              |
| 10     | STAINLESS STEEL 24" MOUNT CHANNEL / CALF SUITE     | 1240226                 |
| 11     | HINGE STRAP / CALF SUITE - 41" LG                  | 1275241                 |
|        | 51" LG                                             | 1275251                 |
| 12     | 33" OD CALF ARCH (36" O.C. PEN)                    | 1290136                 |
|        | (42" O.C. PEN)                                     | 1290142                 |
|        | (48" O.C. PEN)                                     | 1290148                 |
| 13     | FORMED CLAMP (1" PIPE) (FOR ROW END ONLY)          | 2060260                 |
| 14     | GALVANIZED 32 3/4" RETAINER CHANNEL (36" OC PEN)   | 1240264-36              |
|        | GALVANIZED 38 3/4" RETAINER CHANNEL (42" OC PEN)   | 1240264-42              |
|        | GALVANIZED 44 3/4" RETAINER CHANNEL (48" OC PEN)   | 1240264-48              |