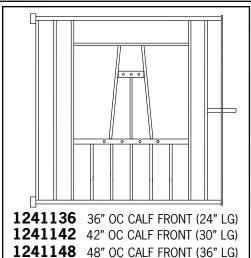

| ILLUS. | DESCRIPTION                                        | PART #                  |
|--------|----------------------------------------------------|-------------------------|
| 1      | PLASTIC CAP 1.5" X 72" (OR 96" LG)                 | 2013130-72 / 2013130-96 |
| 2      | PLASTIC PLANK 10" X 72" LG (OR 96" LG)             | 2013030-72 / 2013030-96 |
| 3      | BOTTOM PLUG / PLANK 20' LG (cut to size)           | 2013220                 |
| 4      | GALVANIZED 24" FRONT (2 HOLE) (36" OC PEN)         | 1241136                 |
|        | GALVANIZED 30" FRONT (2 HOLE) (42" OC PEN)         | 1241142                 |
|        | GALVANIZED 36" FRONT (2 HOLE) (48" OC PEN)         | 1241148                 |
| 5      | GALVANIZED 2-WAY CALF LATCH                        | 1240100                 |
| 6      | GALVANIZED DBL PAIL HOLDER ONLY                    | 1241210A                |
| 7      | PLASTIC CALF PAIL (WHITE)                          | 1235033                 |
| 8      | STAINLESS STEEL CALF CHANNEL (20 GA) 41" HIGH      | 1240041                 |
|        | 51" HIGH                                           | 1240051                 |
| 9      | HDW PKG (HOOP SUITE) INCL U-BOLT, EYE PIN & HANDLE | 1270100HDW              |
| 10     | STAINLESS STEEL 24" MOUNT CHANNEL / CALF SUITE     | 1240226                 |
| 11     | HINGE STRAP / CALF SUITE - 41" LG                  | 1275241                 |
|        | 51" LG                                             | 1275251                 |
| 12     | 33" OD CALF ARCH (36" O.C. PEN)                    | 1290136                 |
|        | (42" O.C. PEN)                                     | 1290142                 |
|        | (48" O.C. PEN)                                     | 1290148                 |
| 13     | FORMED CLAMP (1" PIPE) (FOR ROW END ONLY)          | 2060260                 |
| 14     | GALVANIZED 32 3/4" RETAINER CHANNEL (36" OC PEN)   | 1240264-36              |
|        | GALVANIZED 38 3/4" RETAINER CHANNEL (42" OC PEN)   | 1240264-42              |
|        | GALVANIZED 44 3/4" RETAINER CHANNEL (48" OC PEN)   | 1240264-48              |