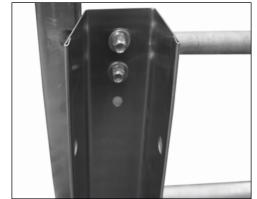

    Install front and back channels, then snap on top cap. Drill through plastic with a 1/4" bit, then fasten channels with 1/4" x 2 1/2" hex bolts.
- **Step #2:** Install hoop strap to divider panel approximately 10" from the front with 3/8" x 3" hex bolts and 2" square washers and lock nut which are to be installed on the plank side. Fasten the 24" SS channels to the back wall at **EXACTLY** 48"OC, 42"OC or 36"OC to match your front gates.
  - TIP: When mounting hoop straps, note which way your gate will swing out for animal flow.

    Note: With our 2-way latch, you can always open gate into the pen.
- **Step #3:** Slide divider into the back 24" channel and drill 1/2" hole through divider, then attach divider to 24" channel with remov able eye pin.
- **Step #4**: Install front gate and block post up so it is level, locate latch and mark hole locations. Drill 4 through holes to mount latch with 2 square U-bolts (around hoop strap and through holes in divider plank).
  - TIP: Add 2 more 9/16" holes on latch side only to countersink the nuts of the latch.
- Step #5: Install pail holder with 2 washers per bolt between front and pail holder.
- Step #6: Install OPTIONAL accessories (shown on back page).