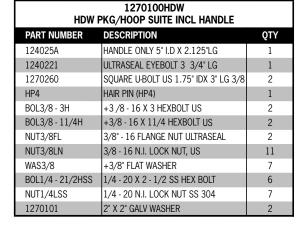

| ILLUS. | DESCRIPTION                                        | PART #                  |
|--------|----------------------------------------------------|-------------------------|
| 1      | PLASTIC CAP 1.5" X 72" (OR 96" LG)                 | 2013130-72 / 2013130-96 |
| 2      | PLASTIC PLANK 10" X 72" LG (OR 96" LG)             | 2013030-72 / 2013030-96 |
| 3      | BOTTOM PLUG / PLANK 20' LG (cut to size)           | 2013220                 |
| 4      | GALVANIZED 24" FRONT (2 HOLE) (36" OC PEN)         | 1241136                 |
|        | GALVANIZED 30" FRONT (2 HOLE) (42" OC PEN)         | 1241142                 |
|        | GALVANIZED 36" FRONT (2 HOLE) (48" OC PEN)         | 1241148                 |
| 5      | GALVANIZED 2-WAY CALF LATCH                        | 1240100                 |
| 6      | GALVANIZED DBL PAIL HOLDER ONLY                    | 1241210A                |
| 7      | PLASTIC CALF PAIL (WHITE)                          | 1235033                 |
| 8      | STAINLESS STEEL CALF CHANNEL (20 GA) 41" HIGH      | 1240041                 |
|        | 51" HIGH                                           | 1240051                 |
| 9      | HDW PKG (HOOP SUITE) INCL U-BOLT, EYE PIN & HANDLE | 1270100HDW              |
| 10     | STAINLESS STEEL 24" MOUNT CHANNEL / CALF SUITE     | 1240226                 |
| 11     | HINGE STRAP / CALF SUITE - 41" LG                  | 1275241                 |
|        | 51" LG                                             | 1275251                 |
| 12     | 33" OD CALF ARCH (36" O.C. PEN)                    | 1290136                 |
|        | (42" O.C. PEN)                                     | 1290142                 |
|        | (48" O.C. PEN)                                     | 1290148                 |
| 13     | FORMED CLAMP (1" PIPE) (FOR ROW END ONLY)          | 2060260                 |
| 14     | GALVANIZED 32 3/4" RETAINER CHANNEL (36" OC PEN)   | 1240264-36              |
|        | GALVANIZED 38 3/4" RETAINER CHANNEL (42" OC PEN)   | 1240264-42              |
|        | GALVANIZED 44 3/4" RETAINER CHANNEL (48" OC PEN)   | 1240264-48              |