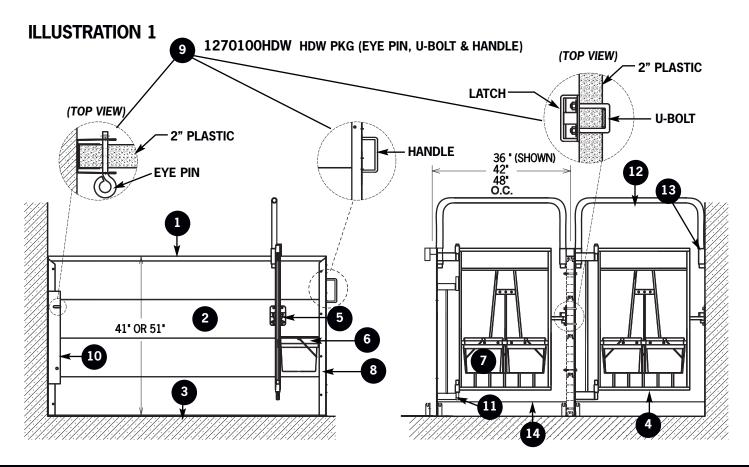

| ILLUS. | DESCRIPTION                                        | PART #                  |
|--------|----------------------------------------------------|-------------------------|
| 1      | PLASTIC CAP 1.5" X 72" (OR 96" LG)                 | 2013130-72 / 2013130-96 |
| 2      | PLASTIC PLANK 10" X 72" LG (OR 96" LG)             | 2013030-72 / 2013030-96 |
| 3      | BOTTOM PLUG / PLANK 20' LG (cut to size)           | 2013220                 |
| 4      | GALVANIZED 24" FRONT (2 HOLE) (36" OC PEN)         | 1241136                 |
|        | GALVANIZED 30" FRONT (2 HOLE) (42" OC PEN)         | 1241142                 |
|        | GALVANIZED 36" FRONT (2 HOLE) (48" OC PEN)         | 1241148                 |
| 5      | GALVANIZED 2-WAY CALF LATCH                        | 1240100                 |
| 6      | GALVANIZED DBL PAIL HOLDER ONLY                    | 1241210A                |
| 7      | PLASTIC CALF PAIL (WHITE)                          | 1235033                 |
| 8      | STAINLESS STEEL CALF CHANNEL (20 GA) 41" HIGH      | 1240041                 |
|        | 51" HIGH                                           | 1240051                 |
| 9      | HDW PKG (HOOP SUITE) INCL U-BOLT, EYE PIN & HANDLE | 1270100HDW              |
| 10     | STAINLESS STEEL 24" MOUNT CHANNEL / CALF SUITE     | 1240226                 |
| 11     | HINGE STRAP / CALF SUITE - 41" LG                  | 1275241                 |
|        | 51" LG                                             | 1275251                 |
| 12     | 33" OD CALF ARCH (36" O.C. PEN)                    | 1290136                 |
|        | (42" O.C. PEN)                                     | 1290142                 |
|        | (48" O.C. PEN)                                     | 1290148                 |
| 13     | FORMED CLAMP (1" PIPE) (FOR ROW END ONLY)          | 2060260                 |
| 14     | GALVANIZED 32 3/4" RETAINER CHANNEL (36" OC PEN)   | 1240264-36              |
|        | GALVANIZED 38 3/4" RETAINER CHANNEL (42" OC PEN)   | 1240264-42              |
|        | GALVANIZED 44 3/4" RETAINER CHANNEL (48" OC PEN)   | 1240264-48              |

#### **INSTALLATION:**

- **Step #1**: Install handle to front channel (2 flange nuts on outside and 2 nylon locks on inside of channel). \*TIGHTEN\*. Snap planks together for dividers.
  - TIP: Slide hoop strap onto divide before putting channels on planks.

    Install front and back channels, then snap on top cap. Drill through plastic with a 1/4" bit, then fasten channels with 1/4" x 2 1/2" hex bolts.
- **Step #2:** Install hoop strap to divider panel approximately 10" from the front with 3/8" x 3" hex bolts and 2" square washers and lock nut which are to be installed on the plank side. Fasten the 24" SS channels to the back wall at **EXACTLY** 48"OC, 42"OC or 36"OC to match your front gates.
  - TIP: When mounting hoop straps, note which way your gate will swing out for animal flow.

    Note: With our 2-way latch, you can always open gate into the pen.
- **Step #3:** Slide divider into the back 24" channel and drill 1/2" hole through divider, then attach divider to 24" channel with remov able eye pin.
- **Step #4**: Install front gate and block post up so it is level, locate latch and mark hole locations. Drill 4 through holes to mount latch with 2 square U-bolts (around hoop strap and through holes in divider plank).
  - TIP: Add 2 more 9/16" holes on latch side only to countersink the nuts of the latch.
- Step #5: Install pail holder with 2 washers per bolt between front and pail holder.
- Step #6: Install OPTIONAL accessories (shown on back page).