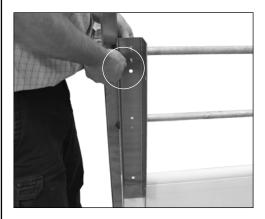

    Note: With our 2-way latch, you can always open gate into the pen.
- **Step #3:** Slide divider into the back 24" channel and drill 1/2" hole through divider, then attach divider to 24" channel with remov able eye pin.
- **Step #4**: Install front gate and block post up so it is level, locate latch and mark hole locations. Drill 4 through holes to mount latch with 2 square U-bolts (around hoop strap and through holes in divider plank).
  - TIP: Add 2 more 9/16" holes on latch side only to countersink the nuts of the latch.
- Step #5: Install pail holder with 2 washers per bolt between front and pail holder.
- Step #6: Install OPTIONAL accessories (shown on back page).