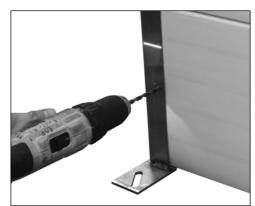

#### **INSTALLATION:**

- **Step #1**: Install handle to front channel (2 flange nuts on outside and 2 nylon locks on inside of channel). \*TIGHTEN\*. Snap planks together for dividers.
  - TIP: Slide hoop strap onto divide before putting channels on planks.

    Install front and back channels, then snap on top cap. Drill through plastic with a 1/4" bit, then fasten channels with 1/4" x 2 1/2" hex bolts.
- **Step #2:** Install hoop strap to divider panel approximately 10" from the front with 3/8" x 3" hex bolts and 2" square washers and lock nut which are to be installed on the plank side. Fasten the 24" SS channels to the back wall at **EXACTLY** 48"OC, 42"OC or 36"OC to match your front gates.
  - TIP: When mounting hoop straps, note which way your gate will swing out for animal flow.