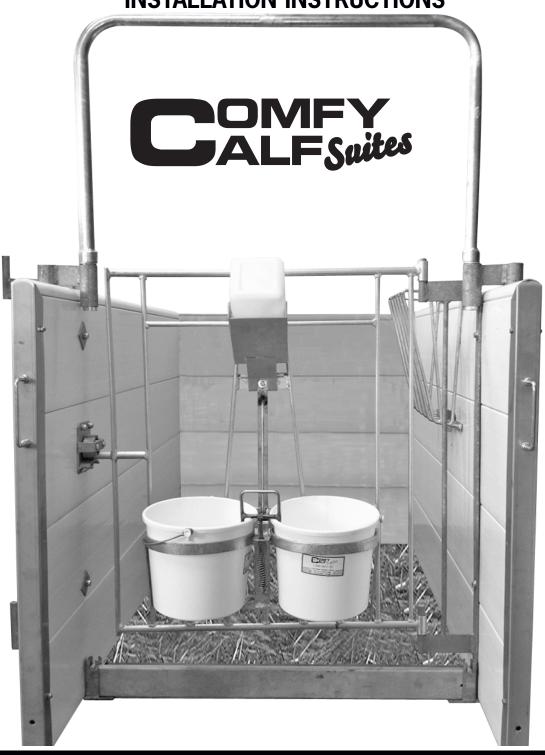

## **COMFY CALF SUITES - HOOP STYLE**

Congratulations on the purchase of Comfy Calf Suites! These instructions will guide you through the installation process and identify parts and accessories so please read through them and save them for future reference.