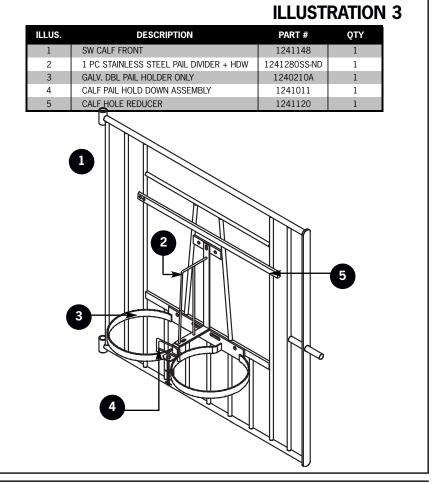

s.







**Step #9:** Attach receiving channel with U-Bolts. (The channel should be attached to the bottom rails and on the inside of the calf suite)

#### FINISHED VENTED BACK WALL



### **COMFY CALF SUITES - HOOP STYLE PARTS:**















| PART NUMBER | DESCRIPTION                       |
|-------------|-----------------------------------|
| 2013030-72  | 10" HIGH PLANK X 72" LG           |
| 2013030-96  | 10" HIGH PLANK X 96" LG           |
| 2013130-72  | TOP CAP X 72" LG                  |
| 2013130-96  | TOP CAP X 96 " LG                 |
| CALFCARD-50 | PKG OF 50 CALF SUITE RECORD CARDS |
| 1235033     | PLASTIC CALF PAIL (WHITE)         |

1290136 33" OD CALF ARCH (36" OC) 1290142 38" OD CALF ARCH (42" OC) 1290148 45" OD CALF ARCH (48" OC)

#### **OPTIONAL ACCESSORIES**





#### ONE PIECE STAINLESS PAIL DIVIDER

(1241280SS-ND) (Item #1 in above diagram)

**Step #1:** Insert bolts through holes in pail holder.

**Step #2:** Fasten nut and washer.

# SS CALF PAIL HOLD DOWN (NO ANGLE) (1241011) (Item #4 in above diagram)

**Step #1:** Remove nut washer and spring.

**Step #2:** Install hold down through hole in pail holder.

**Step #3:** Install spring, washer and nut.

#### REMEMBER TO PUT TWO WASHER SPACERS BETWEEN PAIL HOLDER & FRONT









Please visit **www.comfycalfsuites.com** for more information on our Comfy Calf Suites and **www.canarm.com** for detailed information on all our Dairy and Ventilation products.

CANARM LTD. - Corporate Office 2157 Parkedale Ave., PO Box 367 Brockville, ON Canada K6V 5V6 Tel: (613) 342-5424 Fax: 1-800-263-4598 E-Mail: