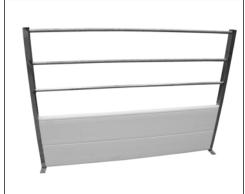

## **COMFY CALF SUITES - HOOP STYLE**

Congratulations on the purchase of Comfy Calf Suites! These instructions will guide you through the installation process and identify parts and accessories so please read through them and save them for future reference.

| ILLUS. | DESCRIPTION                                        | PART #                  |
|--------|----------------------------------------------------|-------------------------|
| 1      | PLASTIC CAP 1.5" X 72" (OR 96" LG)                 | 2013130-72 / 2013130-96 |
| 2      | PLASTIC PLANK 10" X 72" LG (OR 96" LG)             | 2013030-72 / 2013030-96 |
| 3      | BOTTOM PLUG / PLANK 20' LG (cut to size)           | 2013220                 |
| 4      | GALVANIZED 24" FRONT (2 HOLE) (36" OC PEN)         | 1241136                 |
|        | GALVANIZED 30" FRONT (2 HOLE) (42" OC PEN)         | 1241142                 |
|        | GALVANIZED 36" FRONT (2 HOLE) (48" OC PEN)         | 1241148                 |
| 5      | GALVANIZED 2-WAY CALF LATCH                        | 1240100                 |
| 6      | GALVANIZED DBL PAIL HOLDER ONLY                    | 1241210A                |
| 7      | PLASTIC CALF PAIL (WHITE)                          | 1235033                 |
| 8      | STAINLESS STEEL CALF CHANNEL (20 GA) 41" HIGH      | 1240041                 |
|        | 51" HIGH                                           | 1240051                 |
| 9      | HDW PKG (HOOP SUITE) INCL U-BOLT, EYE PIN & HANDLE | 1270100HDW              |
| 10     | STAINLESS STEEL 24" MOUNT CHANNEL / CALF SUITE     | 1240226                 |
| 11     | HINGE STRAP / CALF SUITE - 41" LG                  | 1275241                 |
|        | 51" LG                                             | 1275251                 |
| 12     | 33" OD CALF ARCH (36" O.C. PEN)                    | 1290136                 |
|        | (42" O.C. PEN)                                     | 1290142                 |
|        | (48" O.C. PEN)                                     | 1290148                 |
| 13     | FORMED CLAMP (1" PIPE) (FOR ROW END ONLY)          | 2060260                 |
| 14     | GALVANIZED 32 3/4" RETAINER CHANNEL (36" OC PEN)   | 1240264-36              |
|        | GALVANIZED 38 3/4" RETAINER CHANNEL (42" OC PEN)   | 1240264-42              |
|        | GALVANIZED 44 3/4" RETAINER CHANNEL (48" OC PEN)   | 1240264-48              |