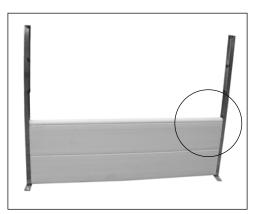

#### **VENTED BACK WALL INSTALLATION:**

- **Step #1:** Lag one channel post where you are starting your back wall.
- **Step #2:** Snap together two back wall planks. Snap top cap on the planks.

**Step #3:** Slide the planks into the channel post

#### FINISHED VENTED BACK WALL