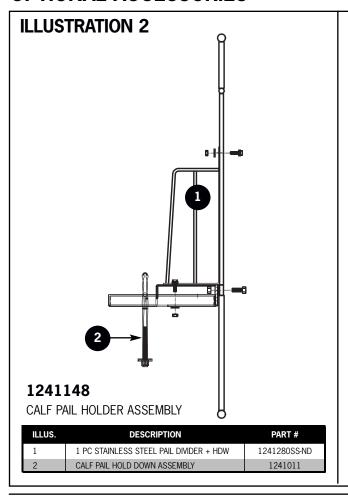

#### ONE PIECE STAINLESS PAIL DIVIDER

(1241280SS-ND) (Item #1 in above diagram)

**Step #1:** Insert bolts through holes in pail holder.

**Step #2:** Fasten nut and washer.

# SS CALF PAIL HOLD DOWN (NO ANGLE) (1241011) (Item #4 in above diagram)

**Step #1:** Remove nut washer and spring.

**Step #2:** Install hold down through hole in pail holder.

**Step #3:** Install spring, washer and nut.

#### REMEMBER TO PUT TWO WASHER SPACERS BETWEEN PAIL HOLDER & FRONT

Please visit **www.comfycalfsuites.com** for more information on our Comfy Calf Suites and **www.canarm.com** for detailed information on all our Dairy and Ventilation products.