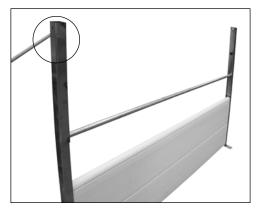

**Step #8:** Repeat step #4 and #5 and drill holes and fasten with bolts.

**Step #9:** Attach receiving channel with U-Bolts. (The channel should be attached to the bottom rails and on the inside of the calf suite)

#### FINISHED VENTED BACK WALL