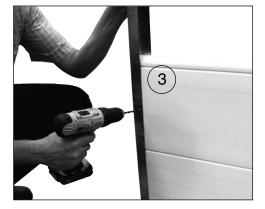

**Step #4:** Drill into plastic planks with ¼" bit. (Make sure to star the hole coming from the front and the back. Don't try to go all the way through. You may not line the drill up with the hole on the backside.

**Step #5:** Fasten 1/4" x 2 - 21/2" hex bolt and tighten.

**Step #6:** Slide the other channel post on to the other end of the plank. (Do not fasten to post yet.)

**Step #7:** Slide the rails in the holes at the tip of the posts.