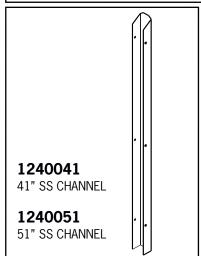

| ILLUS. | DESCRIPTION                                        | PART #                  |
|--------|----------------------------------------------------|-------------------------|
| 1      | PLASTIC CAP 1.5" X 72" (OR 96" LG)                 | 2013130-72 / 2013130-96 |
| 2      | PLASTIC PLANK 10" X 72" LG (OR 96" LG)             | 2013030-72 / 2013030-96 |
| 3      | BOTTOM PLUG / PLANK 20' LG (cut to size)           | 2013220                 |
| 4      | GALVANIZED 24" FRONT (2 HOLE) (36" OC PEN)         | 1241136                 |
|        | GALVANIZED 30" FRONT (2 HOLE) (42" OC PEN)         | 1241142                 |
|        | GALVANIZED 36" FRONT (2 HOLE) (48" OC PEN)         | 1241148                 |
| 5      | GALVANIZED 2-WAY CALF LATCH                        | 1240100                 |
| 6      | GALVANIZED DBL PAIL HOLDER ONLY                    | 1241210A                |
| 7      | PLASTIC CALF PAIL (WHITE)                          | 1235033                 |
| 8      | STAINLESS STEEL CALF CHANNEL (20 GA) 41" HIGH      | 1240041                 |
|        | 51" HIGH                                           | 1240051                 |
| 9      | HDW PKG (HOOP SUITE) INCL U-BOLT, EYE PIN & HANDLE | 1270100HDW              |
| 10     | STAINLESS STEEL 24" MOUNT CHANNEL / CALF SUITE     | 1240226                 |
| 11     | HINGE STRAP / CALF SUITE - 41" LG                  | 1275241                 |
|        | 51" LG                                             | 1275251                 |
| 12     | 33" OD CALF ARCH (36" O.C. PEN)                    | 1290136                 |
|        | (42" O.C. PEN)                                     | 1290142                 |
|        | (48" O.C. PEN)                                     | 1290148                 |
| 13     | FORMED CLAMP (1" PIPE) (FOR ROW END ONLY)          | 2060260                 |
| 14     | GALVANIZED 32 3/4" RETAINER CHANNEL (36" OC PEN)   | 1240264-36              |
|        | GALVANIZED 38 3/4" RETAINER CHANNEL (42" OC PEN)   | 1240264-42              |
|        | GALVANIZED 44 3/4" RETAINER CHANNEL (48" OC PEN)   | 1240264-48              |