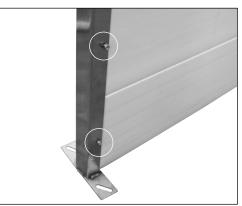

**Step #5:** Fasten 1/4" x 2 - 21/2" hex bolt and tighten.

**Step #6:** Slide the other channel post on to the other end of the plank. (Do not fasten to post yet.)

**Step #7:** Slide the rails in the holes at the tip of the posts.

**Step #8:** Repeat step #4 and #5 and drill holes and fasten with bolts.

**Step #9:** Attach receiving channel with U-Bolts. (The channel should be attached to the bottom rails and on the inside of the calf suite)