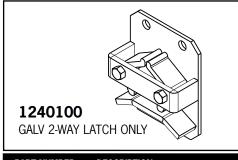

| ILLUS. | DESCRIPTION                                        | PART #                  |
|--------|----------------------------------------------------|-------------------------|
| 1      | PLASTIC CAP 1.5" X 72" (OR 96" LG)                 | 2013130-72 / 2013130-96 |
| 2      | PLASTIC PLANK 10" X 72" LG (OR 96" LG)             | 2013030-72 / 2013030-96 |
| 3      | BOTTOM PLUG / PLANK 20' LG (cut to size)           | 2013220                 |
| 4      | GALVANIZED 24" FRONT (2 HOLE) (36" OC PEN)         | 1241136                 |
|        | GALVANIZED 30" FRONT (2 HOLE) (42" OC PEN)         | 1241142                 |
|        | GALVANIZED 36" FRONT (2 HOLE) (48" OC PEN)         | 1241148                 |
| 5      | GALVANIZED 2-WAY CALF LATCH                        | 1240100                 |
| 6      | GALVANIZED DBL PAIL HOLDER ONLY                    | 1241210A                |
| 7      | PLASTIC CALF PAIL (WHITE)                          | 1235033                 |
| 8      | STAINLESS STEEL CALF CHANNEL (20 GA) 41" HIGH      | 1240041                 |
|        | 51" HIGH                                           | 1240051                 |
| 9      | HDW PKG (HOOP SUITE) INCL U-BOLT, EYE PIN & HANDLE | 1270100HDW              |
| 10     | STAINLESS STEEL 24" MOUNT CHANNEL / CALF SUITE     | 1240226                 |
| 11     | HINGE STRAP / CALF SUITE - 41" LG                  | 1275241                 |
|        | 51" LG                                             | 1275251                 |
| 12     | 33" OD CALF ARCH (36" O.C. PEN)                    | 1290136                 |
|        | (42" O.C. PEN)                                     | 1290142                 |
|        | (48" O.C. PEN)                                     | 1290148                 |
| 13     | FORMED CLAMP (1" PIPE) (FOR ROW END ONLY)          | 2060260                 |
| 14     | GALVANIZED 32 3/4" RETAINER CHANNEL (36" OC PEN)   | 1240264-36              |
|        | GALVANIZED 38 3/4" RETAINER CHANNEL (42" OC PEN)   | 1240264-42              |
|        | GALVANIZED 44 3/4" RETAINER CHANNEL (48" OC PEN)   | 1240264-48              |

    Note: With our 2-way latch, you can always open gate into the pen.
- **Step #3:** Slide divider into the back 24" channel and drill 1/2" hole through divider, then attach divider to 24" channel with remov able eye pin.
- **Step #4**: Install front gate and block post up so it is level, locate latch and mark hole locations. Drill 4 through holes to mount latch with 2 square U-bolts (around hoop strap and through holes in divider plank).
  - TIP: Add 2 more 9/16" holes on latch side only to countersink the nuts of the latch.
- Step #5: Install pail holder with 2 washers per bolt between front and pail holder.
- Step #6: Install OPTIONAL accessories (shown on back page).