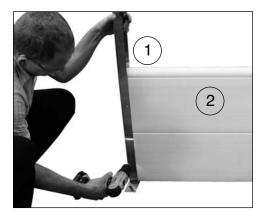

#### **VENTED BACK WALL INSTALLATION:**

- **Step #1:** Lag one channel post where you are starting your back wall.
- **Step #2:** Snap together two back wall planks. Snap top cap on the planks.

**Step #3:** Slide the planks into the channel post

**Step #4:** Drill into plastic planks with ¼" bit. (Make sure to star the hole coming from the front and the back. Don't try to go all the way through. You may not line the drill up with the hole on the backside.