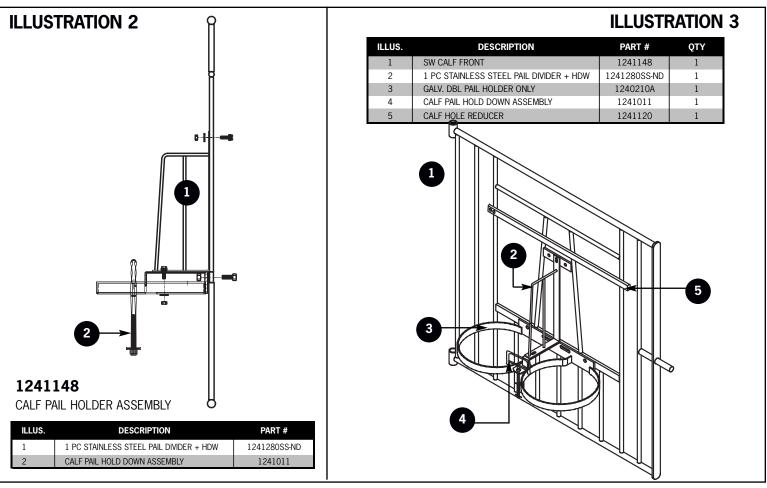

#### **ONE PIECE STAINLESS PAIL DIVIDER**

(1241280SS-ND) (Item #1 in above diagram)

**Step #1:** Insert bolts through holes in pail holder.

Step #2: Fasten nut and washer.

# SS CALF PAIL HOLD DOWN (NO ANGLE) (1241011) (Item #4 in above diagram)

Step #1: Remove nut washer and spring.

**Step #2:** Install hold down through hole in pail holder.

Step #3: Install spring, washer and nut.