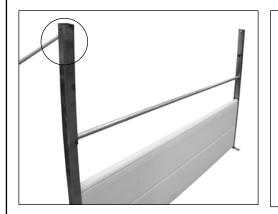

**Step #8:** Repeat step #4 and #5 and drill holes and fasten with bolts.

**Step #9:** Attach receiving channel with U-Bolts. (The channel should be attached to the bottom rails and on the inside of the calf suite)