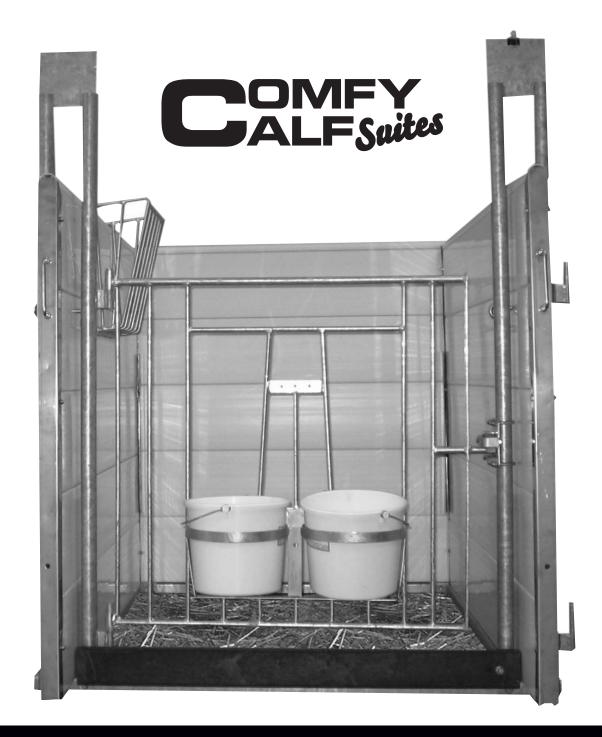

| ILLUS. | DESCRIPTION                                        | PART #                  |
|--------|----------------------------------------------------|-------------------------|
| 1      | PLASTIC CAP 1.5" X 72" (OR 96" LG)                 | 2013130-72 / 2013130-96 |
| 2      | PLASTIC PLANK 10" X 72" LG (OR 96" LG)             | 2013030-72 / 2013030-96 |
| 3      | BOTTOM PLUG / PLANK 20' LG (cut to size)           | 2013220                 |
| 4      | GALVANIZED 24" FRONT (2 HOLE) (36" OC PEN)         | 1241136                 |
|        | GALVANIZED 30" FRONT (2 HOLE) (42" OC PEN)         | 1241142                 |
|        | GALVANIZED 36" FRONT (2 HOLE) (48" OC PEN)         | 1241148                 |
| 5      | GALVANIZED 2-WAY CALF LATCH                        | 1240100                 |
| 6      | GALVANIZED DBL PAIL HOLDER ONLY                    | 1241210A                |
| 7      | PLASTIC CALF PAIL (WHITE)                          | 1235033                 |
| 8      | STAINLESS STEEL CALF CHANNEL (20 GA) 41" HIGH      | 1240041                 |
|        | 51" HIGH                                           | 1240051                 |
| 9      | HDW PKG (POST SUITE) INCL U-BOLT, EYE PIN & HANDLE | 1240100HDW              |
| 10     | STAINLESS STEEL 24" MOUNT CHANNEL / CALF SUITE     | 1240226                 |
| 11     | 60" GALVANIZED DOUBLE CALF SUITE POST              | 1240200                 |

## **COMFY CALF SUITES - POST STYLE PARTS:**