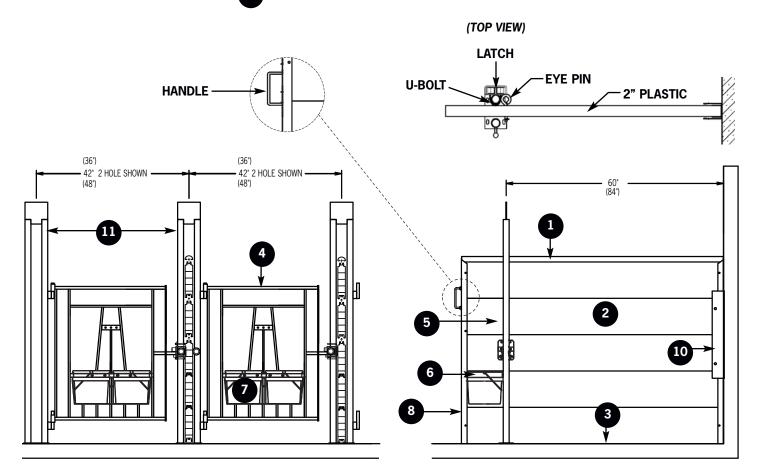

#### **ILLUSTRATION 1**

1240100HDW HDW PKG (EYE PIN, U-BOLT & HANDLE)

#### **INSTALLATION:**

Step #1: Install handle to front channel (2 flange nuts on outside and 2 nylon locks on inside of channel). \*TIGHTEN\*. Snap planks together for dividers, install front and back channels, then snap on top cap. Drill through plastic with a 1/4" bit, then fasten channels with 1/4" x 2 1/2" hex bolts.
Step #2: Anchor front posts to floor and 24" SS channels to the back wall at EXACTLY 48"OC, 42"OC OR 36"OC to match your fronts.
TIP: When mounting posts, note which way your gate will swing out for animal flow. Note: With our 2-way latch, you can always open gate into the pen.
Step #3: Slide divider panel between double post and into the back channel. Drill 1/2" hole just behind the post and insert eye pin to keep the divider in place.
Step #4: Install front gate and block post up so it is level, then attach latch to post with 2 U-bolts.
Step #5: Install pail holder with 2 washers per bolt between front and pail holder.
Step #6: Install OPTIONAL accessories (shown on back page).

| ILLUS. | DESCRIPTION                                        | PART #                  |
|--------|----------------------------------------------------|-------------------------|
| 1      | PLASTIC CAP 1.5" X 72" (OR 96" LG)                 | 2013130-72 / 2013130-96 |
| 2      | PLASTIC PLANK 10" X 72" LG (OR 96" LG)             | 2013030-72 / 2013030-96 |
| 3      | BOTTOM PLUG / PLANK 20' LG (cut to size)           | 2013220                 |
| 4      | GALVANIZED 24" FRONT (2 HOLE) (36" OC PEN)         | 1241136                 |
|        | GALVANIZED 30" FRONT (2 HOLE) (42" OC PEN)         | 1241142                 |
|        | GALVANIZED 36" FRONT (2 HOLE) (48" OC PEN)         | 1241148                 |
| 5      | GALVANIZED 2-WAY CALF LATCH                        | 1240100                 |
| 6      | GALVANIZED DBL PAIL HOLDER ONLY                    | 1241210A                |
| 7      | PLASTIC CALF PAIL (WHITE)                          | 1235033                 |
| 8      | STAINLESS STEEL CALF CHANNEL (20 GA) 41" HIGH      | 1240041                 |
|        | 51" HIGH                                           | 1240051                 |
| 9      | HDW PKG (POST SUITE) INCL U-BOLT, EYE PIN & HANDLE | 1240100HDW              |
| 10     | STAINLESS STEEL 24" MOUNT CHANNEL / CALF SUITE     | 1240226                 |
| 11     | 60" GALVANIZED DOUBLE CALF SUITE POST              | 1240200                 |