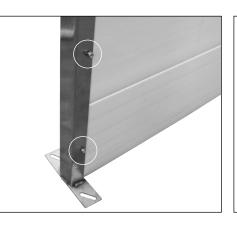

### VENTED BACK WALL INSTALLATION:

**Step #1:** Lag one channel post where you are starting your back wall.

**Step #2:** Snap together two back wall planks. Snap top cap on the planks.

**Step #4:** Drill into plastic planks with ¼" bit. (Make sure to star the hole coming from the front and the back. Don't try to go all the way through. You may not line the drill up with the hole on the backside.

**Step #5:** Fasten  $\frac{1}{4}$ " x 2 -  $2\frac{1}{2}$ " hex bolt and tighten.

**Step #6:** Slide the other channel post on to the other end of the plank. (**Do not fasten to post yet.**)

**Step #7:** Slide the rails in the holes at the tip of the posts.