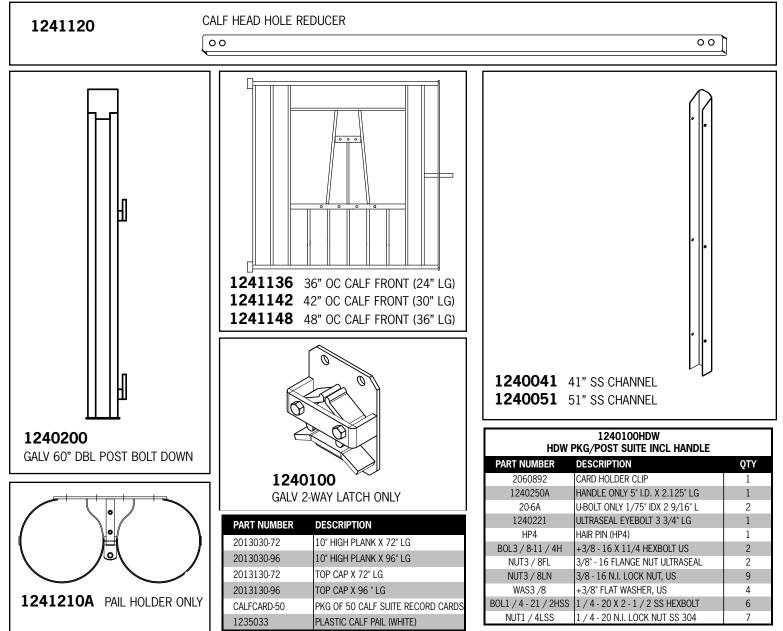

| ILLUS. | DESCRIPTION                                        | PART #                  |
|--------|----------------------------------------------------|-------------------------|
| 1      | PLASTIC CAP 1.5" X 72" (OR 96" LG)                 | 2013130-72 / 2013130-96 |
| 2      | PLASTIC PLANK 10" X 72" LG (OR 96" LG)             | 2013030-72 / 2013030-96 |
| 3      | BOTTOM PLUG / PLANK 20' LG (cut to size)           | 2013220                 |
| 4      | GALVANIZED 24" FRONT (2 HOLE) (36" OC PEN)         | 1241136                 |
|        | GALVANIZED 30" FRONT (2 HOLE) (42" OC PEN)         | 1241142                 |
|        | GALVANIZED 36" FRONT (2 HOLE) (48" OC PEN)         | 1241148                 |
| 5      | GALVANIZED 2-WAY CALF LATCH                        | 1240100                 |
| 6      | GALVANIZED DBL PAIL HOLDER ONLY                    | 1241210A                |
| 7      | PLASTIC CALF PAIL (WHITE)                          | 1235033                 |
| 8      | STAINLESS STEEL CALF CHANNEL (20 GA) 41" HIGH      | 1240041                 |
|        | 51" HIGH                                           | 1240051                 |
| 9      | HDW PKG (POST SUITE) INCL U-BOLT, EYE PIN & HANDLE | 1240100HDW              |
| 10     | STAINLESS STEEL 24" MOUNT CHANNEL / CALF SUITE     | 1240226                 |
| 11     | 60" GALVANIZED DOUBLE CALF SUITE POST              | 1240200                 |

## **COMFY CALF SUITES - POST STYLE PARTS:**