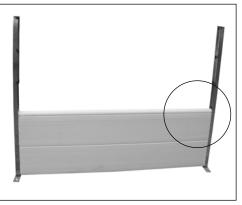

**Step #8:** Repeat step #4 and #5 and drill holes and fasten with bolts.

**Step #9:** Attach receiving channel with U-Bolts. (The channel should be attached to the bottom rails and on the inside of the calf suite)

#### FINISHED VENTED BACK WALL