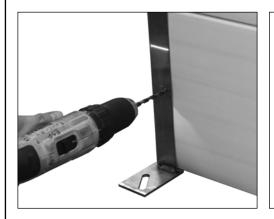

### VENTED BACK WALL INSTALLATION:

**Step #1:** Lag one channel post where you are starting your back wall.

**Step #2:** Snap together two back wall planks. Snap top cap on the planks.

**Step #4:** Drill into plastic planks with ¼" bit. (Make sure to star the hole coming from the front and the back. Don't try to go all the way through. You may not line the drill up with the hole on the backside.