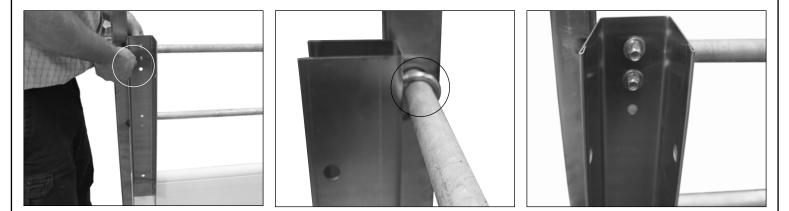

#### **ILLUSTRATION 1**

1240100HDW HDW PKG (EYE PIN, U-BOLT & HANDLE)

#### **INSTALLATION:**

Step #1: Install handle to front channel (2 flange nuts on outside and 2 nylon locks on inside of channel). \*TIGHTEN\*. Snap planks together for dividers, install front and back channels, then snap on top cap. Drill through plastic with a 1/4" bit, then fasten channels with 1/4" x 2 1/2" hex bolts.
Step #2: Anchor front posts to floor and 24" SS channels to the back wall at EXACTLY 48"OC, 42"OC OR 36"OC to match your fronts.
TIP: When mounting posts, note which way your gate will swing out for animal flow. Note: With our 2-way latch, you can always open gate into the pen.
Step #3: Slide divider panel between double post and into the back channel. Drill 1/2" hole just behind the post and insert eye pin to keep the divider in place.
Step #4: Install front gate and block post up so it is level, then attach latch to post with 2 U-bolts.
Step #5: Install pail holder with 2 washers per bolt between front and pail holder.
Step #6: Install OPTIONAL accessories (shown on back page).