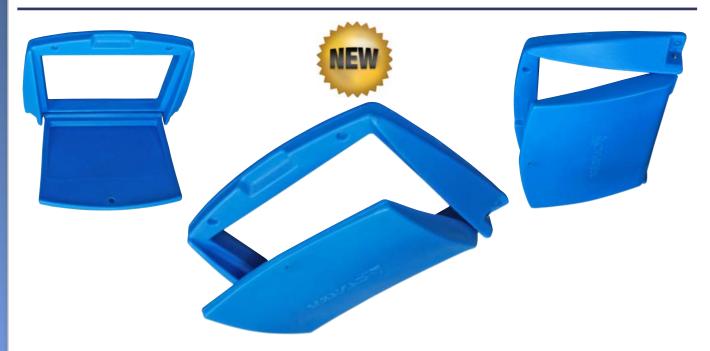

#### **CORROSION PROOF • ECONOMICAL • DURABLE**

Ideal for all Agricultural applications.

These durable ceiling inlets are rotational moulded with high impact polyethylene. They are designed to offer efficient airflow economically with minimum maintenance. The polyethylene is easy to clean with a pressure washer.

### **FEATURES**

- Single sided Canarm ceiling inlet.
- 1500 cfm
- Insulated door Polyurethane injected.
- Available in mechanical and counter balanced.
- CAI-SM single mechanical
- CAI-SCB single counter balanced
- Inside of the lid is scooped to encourage to air to hug the ceiling as long as possible.
- · Features alignment boss for back to back installation.
- · Rugged, pressure washer safe.