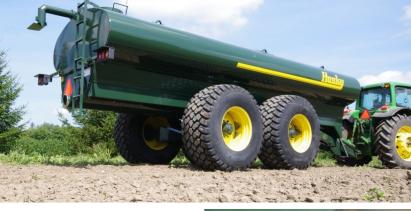

## **HUSKY 28000 SLIM LINE**

7400 US Gal., 6000 CDN Gal., 28000 Litres 30.5L x 32, 12 Ply, Optional 35.5 x 32

Compaction 4508 sq. in. on ground

Tire pressure 26/30 lbs

Tire type Turf type, knobby tread

Overall height 135" Overall width 131" 101" Tank width 95" Tank height Tank length 24 ft

Tank ends Flanged and reinforced Tank shell thickness 1/4" high strength steel

2 full baffles Number of baffles

54" Distance sills apart

Hitch double hitch Tongue jack 8000 lbs Axle weight (less tires) 4432 lbs, 2009 kg

Axle capacity 100,000 lbs, 45,351 kg Axle warranty 5 year (non commercial)

Axle spindle size & material 5 1/2" stress proof HT SR slid in 6 1/2" sleeve

Hub bolt pattern 10 bolt, 13.19" bolt circle, 11 1/16 pilot hole, hub greaseable