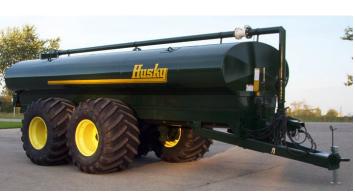

## **HUSKY 28000 SLIM LINE**

7400 US Gal., 6000 CDN Gal., 28000 Litres 30.5L x 32, 12 Ply, Optional 35.5 x 32

Compaction 4508 sq. in. on ground

Tire pressure 26/30 lbs

Tire type Turf type, knobby tread

Overall height 135" Overall width 131" 101" Tank width 95" Tank height Tank length 24 ft

Tank ends Flanged and reinforced Tank shell thickness 1/4" high strength steel

2 full baffles Number of baffles

54" Distance sills apart

Hitch double hitch Tongue jack 8000 lbs Axle weight (less tires) 4432 lbs, 2009 kg

Axle capacity 100,000 lbs, 45,351 kg Axle warranty 5 year (non commercial)

Axle spindle size & material 5 1/2" stress proof HT SR slid in 6 1/2" sleeve

Hub bolt pattern 10 bolt, 13.19" bolt circle, 11 1/16 pilot hole, hub greaseable