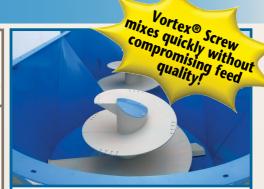

Mixing Design Promotes Fast, Thorough Blending from End to End! Two Patent Pending Multi-Angle Top **Vortex®** Screws and patented baffles quickly and gently direct all feed ingredients around both screws from end to end, producing a thorough, consistent, quality ration, regardless of batch size.