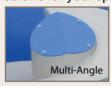

# Tru Taper<sup>TM</sup> Screw Tops

Choose from multi-angle or cone top *Tru Taper*™ screws for your specific mixing needs.

### **Cone Top Screws**

Allows for good clean off and feed flow. Best used for silage and high grain rations.