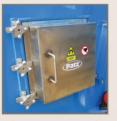

### DIG IN with the RAPTOR™\*!

Engineered to complement our standard knives, this AR knife features a forward-facing design to dig in, hook, and slice bales faster and more aggressively! 4 Sizes

**PROTECT WHAT MATTERS** with a Tub Mounted Magnet‡!

Encased in stainless **Exclusive** steel, this magnet is only mounted into the Patz Vertical Mixer tub wall on a hinged assembly for effective removal

of tramp metal from rations. **‡Patent Pending** 

Actual tramp metal 📤 removed from magnet.