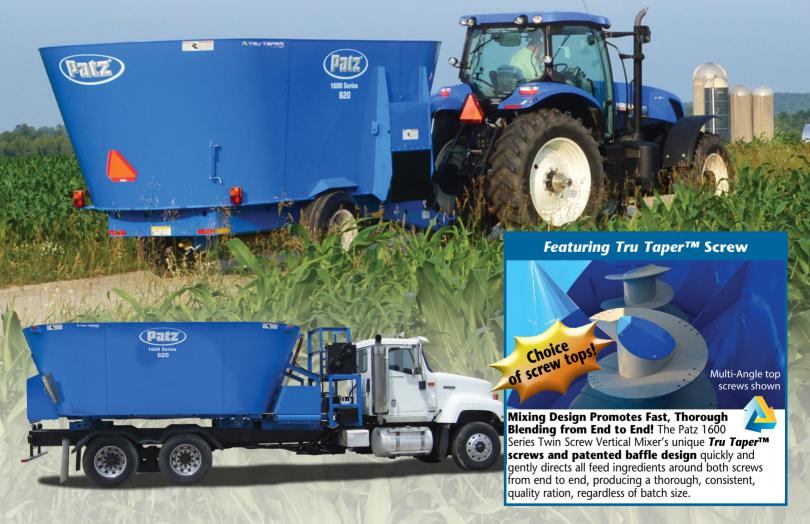

# Tru Taper<sup>TM</sup> Screw Tops

Choose from multi-angle or cone top *Tru Taper*™ screws for your specific mixing needs.

# **Patent Pending** Multi-Angle Top Screw(s) Ideal for breaking down large

round or square bales and fluffy, bulk commodities.