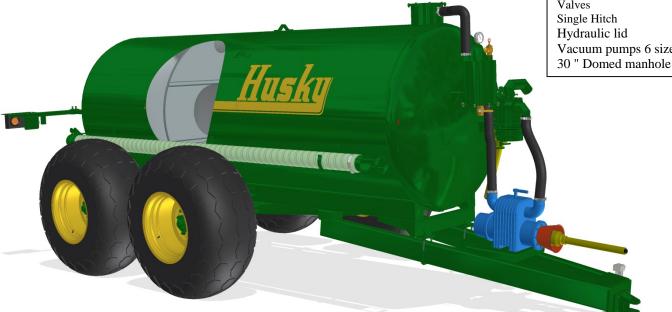

## 15000L Vacuum

Tank width 90" (2286 mm) Tank height 70" (1778 mm) Tank length 15 ft (4.57 m)

Number of baffles

Tongue jack 5000 LB Draw bar weight Adjustable Size of discharge 6", 8 " optional Axle capacity 64000 lbs (29350 kg)

Axle spindle size & material 4" C1045

Hub bolt pattern 10 bolt, 11.1/4" bolt circle, 8 5/8" pilot hole, hub greaseable

Axle width flange to flange Drop axle 120" 1/4" (6.35 mm) tank shell high strength steel

1/4" Tank ends flanged and dished Full Baffle welded inside and out Sight gauge standard front drivers side Walking tandem axle 5 year warranty

24" rear access hatch, 6" hydraulic discharge

6" manual side valve

15 feet 6" suction hose with Bauer ends

Primary and secondary moisture trap with 6" stainless ball

3" (75 MM) air intake and outlet lines

10 Year rust out warranty

High speed vacuum pumps air cooled High heat vanes / air cooled / 540/1000

#### **Standard Features**

PTO Constant velocity shear protected 1 3/8 6 T,

1 3/8 21T, 1 3/4 20T Size of discharge 6"

Painting preparation Steamed with phosphate

Paint primed Epoxy Paint finish coat Urethane Inside coating Aluminized epoxy Axle warranty 5 year unconditional Light kit (brake & tail) Standard Draw bar weight Adjustable

Walking tandem Axle Seams welded solid inside

U shape, 1/4" Sill

6 square ft Padding to tank contact

4"x 8" boxed tubing 1/4" material on tongue

73" Tongue

Options For Your Husky Tank Hydraulic drive Clean Out

Sight Gage Slide Lid

In tank Agitation

Valves

Vacuum pumps 6 sizes available