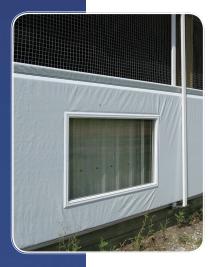

## The Altra-Seal Panel

The outer sleeve is a polyethylene weave and the core is 2 ½" (6.35cm) high density styrofoam. The Altra-Seal system can be operated by electronic thermostats, actuators or manually by a hand winch. Altra-Seal is suitable for all types of livestock and can be custom designed to your individual specifications.

Lower noise and dust levels will reduce stress on both livestock and workers. Due to the unique construction of this product, drafts and air leakage are virtually eliminated.

This panels offers a continuous seal which makes it the perfect choice for a dual ventilated barn. Option for windows in panels is available.