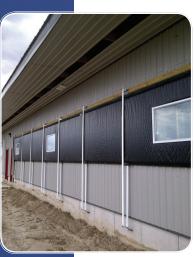

## Altra-Seal Insulated Panel

Up to 75% Energy Savings!

Altra-Seal is a lightweight continuous rigid panel which slides over sidewall openings on livestock housing.

Tel: 1-519-527-2470 Email: sunnorth@sunnorth.com 92 Railway St. P.O Box 668 Seaforth, ON Canada N0K 1W0

## The Altra-Seal Panel

The outer sleeve is a polyethylene weave and the core is 2 ½" (6.35cm) high density styrofoam. The Altra-Seal system can be operated by electronic thermostats, actuators or manually by a hand winch. Altra-Seal is suitable for all types of livestock and can be custom designed to your individual specifications.

Lower noise and dust levels will reduce stress on both livestock and workers. Due to the unique construction of this product, drafts and air leakage are virtually eliminated.

This panels offers a continuous seal which makes it the perfect choice for a dual ventilated barn. Option for windows in panels is available.