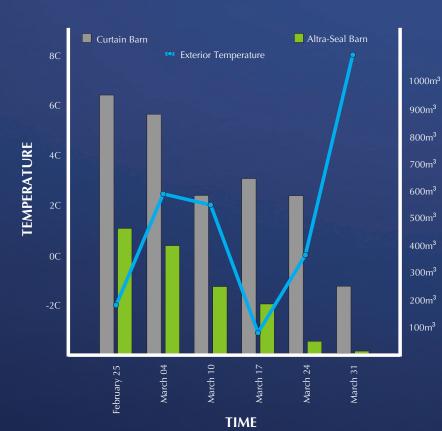

- Continuous length up to 100ft (30.5m).
- Various colours and weights are available.
- Altra-Seal can be used on parlours, tie stalls and calf barns.
- Windows can be installed every 8ft (2.4m).

NATURAL GAS CONSUMPTION