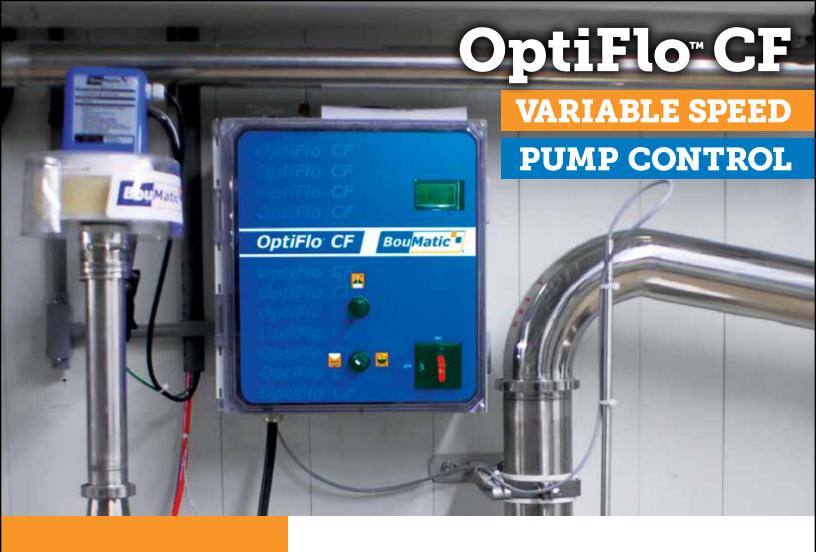

The only true variable speed milk pump control giving you the ultimate in cooling system efficiency. Optimizing the milk flow rate through the plate cooler for the best cooling system performance.

## Maximize your cooling system efficiency.

- Saves energy The continuous float provides precise speed control reducing demand on the cooling system
- Innovative design Employs the industry's first 3A continuous float probe making precision control possible
- Sized for your dairy Offered with varying probe lengths so there is one to fit your dairy
- Peace of mind Once set up, the OptiFlo CF does all the work providing smooth milk flow for highly efficient cooling
- Preserves high quality milk Smooth, even milk flow rates protect the milk from slug-flow which may lower milk quality