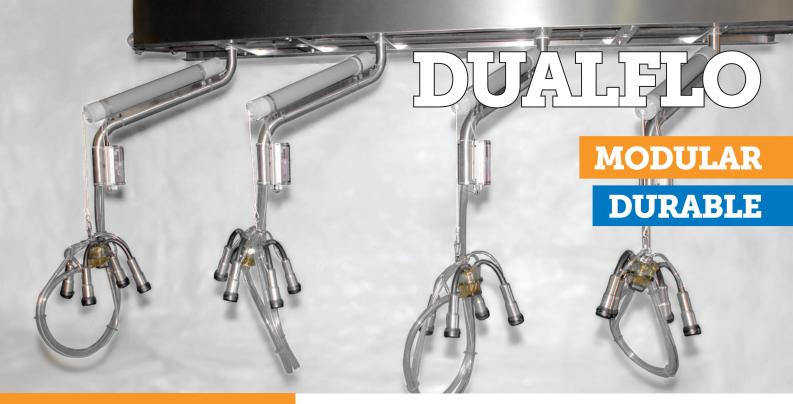

## Easy and flexible milking system

- **Easy retro-fit into existing parlors** designed for parallel or herringbone style parlors up to double 32 in size and is built for 28 or 30 inch stalls.
- Quick installation reduced down-time during retro-fit the DualFlo comes pre-assembled in 3 or 4 cow sections for quick installation, and is delivered complete with all milking equipment and milking units.
- **Durable** the stainless swing-over arms are ruggedly built to take on your toughest milking requirements, session after session, day after day.
- Lower overall parlor costs built with genuine BouMatic parts and components.
- Many Custom Options the DualFlo has an array of custom options available that can provide varying levels of automation to adapt to any dairy operation – any management style.
  - No Detacher Manual shutoff.
  - · Detacher Only Automatic takeoff.
  - Milk Yield Indicators Individual cow performance without ID tags.