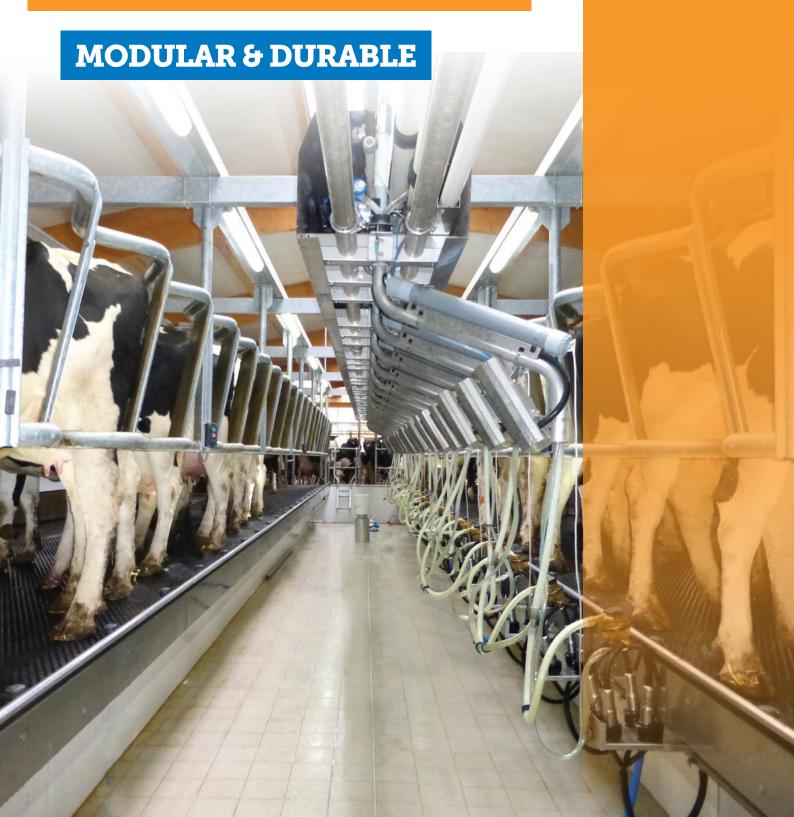

## Easy and flexible milking system

- **Easy retro-fit into existing parlors** designed for parallel or herringbone style parlors up to double 32 in size and is built for 28 or 30 inch stalls.
- Quick installation reduced down-time during retro-fit the DualFlo comes pre-assembled in 3 or 4 cow sections for quick installation, and is delivered complete with all milking equipment and milking units.
- **Durable** the stainless swing-over arms are ruggedly built to take on your toughest milking requirements, session after session, day after day.
- Lower overall parlor costs built with genuine BouMatic parts and components.
- Many Custom Options the DualFlo has an array of custom options available that can provide varying levels of automation to adapt to any dairy operation – any management style.
  - No Detacher Manual shutoff.
  - · Detacher Only Automatic takeoff.
  - Milk Yield Indicators Individual cow performance without ID tags.