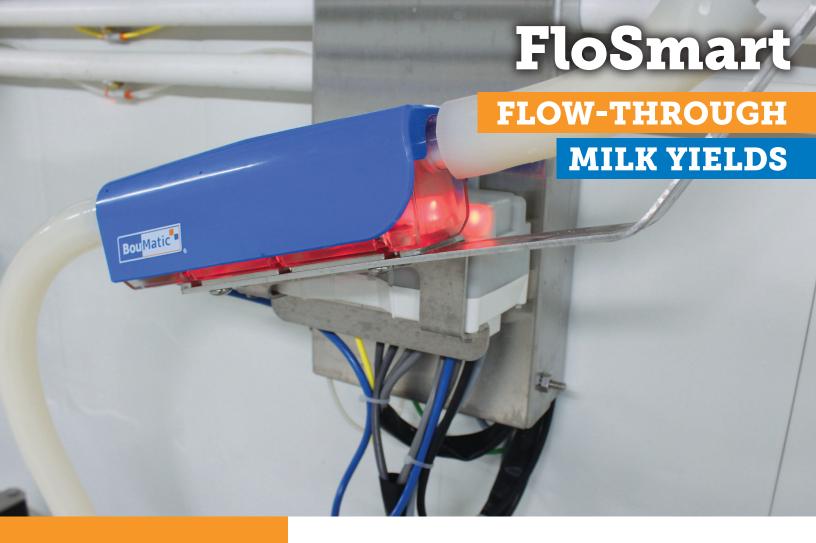

With it's advanced technology, the FloSmart provides milk yield accuracy. Bring the new standard of herd management to your dairy with features like temperature and conductivity!

The FloSmart is packed with features and doesn't restrict milk flow - preserving the highest quality milk, and harvesting gently, quickly and completely!

- No restrictions With BouMatic's flow-through design there are no restrictions in the milk flow path; will easily handle high milk yielding cows
- **Durable** No moving parts or diaphragm to maintain
- Milk Yield Accuracy Milk measurement provides milk yield accuracy (not ICAR approved)
- Easy to Clean With no restrictions or moving parts, the unit is cleaned easily, and will take less chemicals to clean because it does not need to be filled and dumped
- Compatibility Works with BouMatic shutoff valve for new or retrofit applications; pairs with TouchPoint™ or ViewPoint™ detacher systems
- Cow Health Monitoring FloSmart has the ability to provide temperature and conductivity data to our SmartDairy®