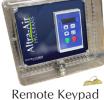

#### CommandAIR FAN CONTROL

OPTIONS

• Fan Mounted VFD

- One CommandAIR Control Per Fan Required
- Package Includes Mounting Plate + Wiring Harness + Control Wire
- and Remote Keypad
- Provides Remote Troubleshooting for Fan Mounted VFD
- User Friendly, Simplifed Installation and Operation