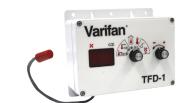

#### **TEMPERATURE CONTROL (TFD-1)**

- Programmed for Automatic Fan Speeds
- Constantly Measures Temperature
- Automatically Adjusts to Your Set Points

**OPTIONS** 