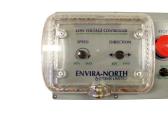

## LOW VOLTAGE CONTROL (LVC)

- Controls Groups of (up to) Seven (7) Fans
  - Lockable Cover
  - Stop Button

Wiring

Harness

- Forward/Reverse
- Speed Up/Down
- Toggle Between Manual/Auto Modes