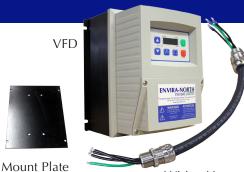

### ZoneAIR FAN CONTROL

- Fan Mounted VFD
- One ZoneAir Control Per Fan Required
- Package Includes Mounting Plate + Wiring Harness
- Designed to Provide a Single Control for Multiple Fans
- Requires Additional Controls

100′ (30.48m) CAT 5 Cable

Mount Plate