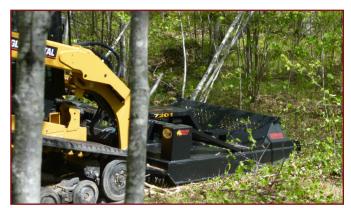

## **MODELS FOR UNIQUE APPLICATIONS - 7201 SERIES**

- · Attacks brush with ease.
- Close cut to fell trees up to 6"with high flow.
- Cuts vegetation before the frame pushes the material over.
- Same Brush Wolf quality, performance and value.

Model 7201 Open Front

Model 7201 Blade Carrier Assembly

Step plate for easy entry into skid steer

Model 7201 Clearing Brush

| SPECIFICATIONS                         | 7201 Low Flow                                            | 7201 Standard | 7201 High Flow* |
|----------------------------------------|----------------------------------------------------------|---------------|-----------------|
| Cutting Width:                         | 72.000                                                   | 72.00         | 72.000          |
| Overall Width:                         | 73.750                                                   | 73.750        | 73.750          |
| Overall Length:                        | 84.250                                                   | 84.250        | 84.250          |
| Blade Carrier Type:                    | 1.000 Bar Welded to .313 Spun Formed High Strength Steel |               |                 |
| Blades:                                | (2) .500 x 4.000 (High Strength)                         |               |                 |
| Blade Rotation:                        | Counter Clockwise                                        |               |                 |
| Drive Protection:                      | GRD-2 Bolt (Shear Bolt)                                  |               |                 |
| Motor/Gearbox Coupler:                 | Machined Steel                                           |               |                 |
| Motor Protection:                      | Pressure Reliefs Pressure Reliefs, Case Drain            |               |                 |
| Deck Thickness:                        | .250 One Piece of Formed Steel                           |               |                 |
| Hydraulic Hose with Protective Wrap**: | 78.000                                                   |               |                 |
| Flat Face Coupling*:                   | STANDARD                                                 |               |                 |
| Gearbox Seal Guard:                    |                                                          |               |                 |
| Cutting Capacity Max.:                 | 3"                                                       | 4"            | 6"              |
| Required GPM:                          | 15 - 20                                                  | 21 - 25       | 26 - 40         |
| PSI MIN/MAX:                           | 3000/3500                                                | 3000/3500     | 3100/4100       |
| Weight of Cutter:                      | 1,186 lbs.                                               | 1,236         | 1,236 lbs.      |