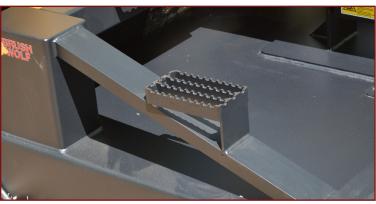

Model 7201 Open Front

Model 7201 Blade Carrier Assembly

Step plate for easy entry into skid steer

Model 7201 Clearing Brush

| SPECIFICATIONS                         | 7201 Low Flow                                            | 7201 Standard | 7201 High Flow* |
|----------------------------------------|----------------------------------------------------------|---------------|-----------------|
| Cutting Width:                         | 72.000                                                   | 72.00         | 72.000          |
| Overall Width:                         | 73.750                                                   | 73.750        | 73.750          |
| Overall Length:                        | 84.250                                                   | 84.250        | 84.250          |
| Blade Carrier Type:                    | 1.000 Bar Welded to .313 Spun Formed High Strength Steel |               |                 |
| Blades:                                | (2) .500 x 4.000 (High Strength)                         |               |                 |
| Blade Rotation:                        | Counter Clockwise                                        |               |                 |
| Drive Protection:                      | GRD-2 Bolt (Shear Bolt)                                  |               |                 |
| Motor/Gearbox Coupler:                 | Machined Steel                                           |               |                 |
| Motor Protection:                      | Pressure Reliefs Pressure Reliefs, Case Drain            |               |                 |
| Deck Thickness:                        | .250 One Piece of Formed Steel                           |               |                 |
| Hydraulic Hose with Protective Wrap**: | 78.000                                                   |               |                 |
| Flat Face Coupling*:                   | STANDARD                                                 |               |                 |
| Gearbox Seal Guard:                    |                                                          |               |                 |
| Cutting Capacity Max.:                 | 3"                                                       | 4"            | 6"              |
| Required GPM:                          | 15 - 20                                                  | 21 - 25       | 26 - 40         |
| PSI MIN/MAX:                           | 3000/3500                                                | 3000/3500     | 3100/4100       |
| Weight of Cutter:                      | 1,186 lbs.                                               | 1,236         | 1,236 lbs.      |