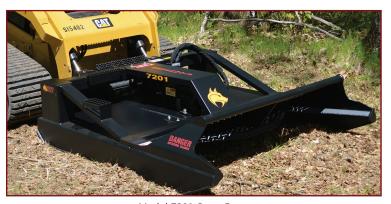

## **MODELS FOR UNIQUE APPLICATIONS - 7201 SERIES**

- · Attacks brush with ease.
- Close cut to fell trees up to 6"with high flow.
- Cuts vegetation before the frame pushes the material over.
- Same Brush Wolf quality, performance and value.

Model 7201 Open Front

Model 7201 Blade Carrier Assembly

Step plate for easy entry into skid steer

Model 7201 Clearing Brush

| SPECIFICATIONS                         | 7201 Low Flow                                            | 7201 Standard | 7201 High Flow* |
|----------------------------------------|----------------------------------------------------------|---------------|-----------------|
| Cutting Width:                         | 72.000                                                   | 72.00         | 72.000          |
| Overall Width:                         | 73.750                                                   | 73.750        | 73.750          |
| Overall Length:                        | 84.250                                                   | 84.250        | 84.250          |
| Blade Carrier Type:                    | 1.000 Bar Welded to .313 Spun Formed High Strength Steel |               |                 |
| Blades:                                | (2) .500 x 4.000 (High Strength)                         |               |                 |
| Blade Rotation:                        | Counter Clockwise                                        |               |                 |
| Drive Protection:                      | GRD-2 Bolt (Shear Bolt)                                  |               |                 |
| Motor/Gearbox Coupler:                 | Machined Steel                                           |               |                 |
| Motor Protection:                      | Pressure Reliefs Pressure Reliefs, Case Drain            |               |                 |
| Deck Thickness:                        | .250 One Piece of Formed Steel                           |               |                 |
| Hydraulic Hose with Protective Wrap**: | 78.000                                                   |               |                 |
| Flat Face Coupling*:                   | STANDARD                                                 |               |                 |
| Gearbox Seal Guard:                    |                                                          |               |                 |
| Cutting Capacity Max.:                 | 3"                                                       | 4"            | 6"              |
| Required GPM:                          | 15 - 20                                                  | 21 - 25       | 26 - 40         |
| PSI MIN/MAX:                           | 3000/3500                                                | 3000/3500     | 3100/4100       |
| Weight of Cutter:                      | 1,186 lbs.                                               | 1,236         | 1,236 lbs.      |