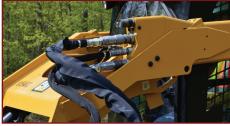

Hoses and Couplers Standard

Cab View

| SPECIFICATIONS                          | (1) Standard<br>3 Blade Assembly             | (2) Optional<br>4 Blade Assembly                      |
|-----------------------------------------|----------------------------------------------|-------------------------------------------------------|
| Cutting Width:                          | 72.000                                       | 72.000                                                |
| Overall Width:                          | 75.250                                       | 75.250                                                |
| Overall Length:                         | 84.625                                       | 84.625                                                |
| Cutting Capacity:                       | 10"                                          | 10"                                                   |
| Blade Carrier Type:                     | 1.000 Disc - High Strength                   | (2) .625 Discs - High Strength                        |
| Blades:                                 | (3) .625 x 5.000 (High<br>Strength, Updraft) | (4) .625 x 5.188 (High Strength,<br>Flat, Reversible) |
| Blade Rotation:                         | Counter Clockwise                            | Counter Clockwise                                     |
| Motor Protection:                       | Pressure Relief, Case Drain                  | Pressure Relief, Case Drain                           |
| Deck Thickness:                         | .250 One Piece of Formed Steel               |                                                       |
| Hydraulic Hose with<br>Protective Wrap: | 114.000                                      |                                                       |
| Flat Face Coupling:                     | Standard                                     |                                                       |
| *Standard Flow GPM option:              | 23 - 29                                      | 23 - 29                                               |
| *High Flow GPM option:                  | 30 - 40                                      | 30 - 40                                               |
| PSI Min/Max:                            | 3000/4100                                    | 3000/4100                                             |
| Weight:                                 | 2,072 lbs.                                   | 2,396 lbs.                                            |