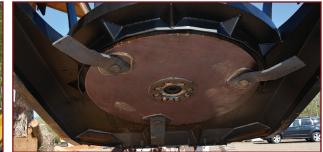

## EXTREME DUTY 72 M-AX - Standard and High Flow options available\*

(1) Standard Drop Blade Assembly

(2) Optional 4 Blade Assembly. Inset is close up of blade and dual carrier.

Side View

Hoses and Couplers Standard

Cab View

| SPECIFICATIONS                          | (1) Standard<br>3 Blade Assembly             | (2) Optional<br>4 Blade Assembly                      |
|-----------------------------------------|----------------------------------------------|-------------------------------------------------------|
| Cutting Width:                          | 72.000                                       | 72.000                                                |
| Overall Width:                          | 75.250                                       | 75.250                                                |
| Overall Length:                         | 84.625                                       | 84.625                                                |
| Cutting Capacity:                       | 10"                                          | 10"                                                   |
| Blade Carrier Type:                     | 1.000 Disc - High Strength                   | (2) .625 Discs - High Strength                        |
| Blades:                                 | (3) .625 x 5.000 (High<br>Strength, Updraft) | (4) .625 x 5.188 (High Strength,<br>Flat, Reversible) |
| Blade Rotation:                         | Counter Clockwise                            | Counter Clockwise                                     |
| Motor Protection:                       | Pressure Relief, Case Drain                  | Pressure Relief, Case Drain                           |
| Deck Thickness:                         | .250 One Piece of Formed Steel               |                                                       |
| Hydraulic Hose with<br>Protective Wrap: | 114.000                                      |                                                       |
| Flat Face Coupling:                     | Standard                                     |                                                       |
| *Standard Flow GPM option:              | 23 - 29                                      | 23 - 29                                               |
| *High Flow GPM option:                  | 30 - 40                                      | 30 - 40                                               |
| PSI Min/Max:                            | 3000/4100                                    | 3000/4100                                             |
| Weight:                                 | 2,072 lbs.                                   | 2,396 lbs.                                            |