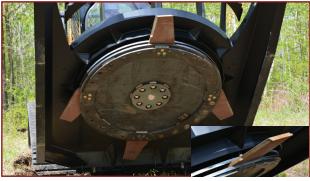

## EXTREME DUTY 72 M-AX - Standard and High Flow options available\*

(1) Standard Drop Blade Assembly

(2) Optional 4 Blade Assembly. Inset is close up of blade and dual carrier.

Side View

Hoses and Couplers Standard

Cab View

| SPECIFICATIONS                          | (1) Standard<br>3 Blade Assembly             | (2) Optional<br>4 Blade Assembly                      |
|-----------------------------------------|----------------------------------------------|-------------------------------------------------------|
| Cutting Width:                          | 72.000                                       | 72.000                                                |
| Overall Width:                          | 75.250                                       | 75.250                                                |
| Overall Length:                         | 84.625                                       | 84.625                                                |
| Cutting Capacity:                       | 10"                                          | 10"                                                   |
| Blade Carrier Type:                     | 1.000 Disc - High Strength                   | (2) .625 Discs - High Strength                        |
| Blades:                                 | (3) .625 x 5.000 (High<br>Strength, Updraft) | (4) .625 x 5.188 (High Strength,<br>Flat, Reversible) |
| Blade Rotation:                         | Counter Clockwise                            | Counter Clockwise                                     |
| Motor Protection:                       | Pressure Relief, Case Drain                  | Pressure Relief, Case Drain                           |
| Deck Thickness:                         | .250 One Piece of Formed Steel               |                                                       |
| Hydraulic Hose with<br>Protective Wrap: | 114.000                                      |                                                       |
| Flat Face Coupling:                     | Standard                                     |                                                       |
| *Standard Flow GPM option:              | 23 - 29                                      | 23 - 29                                               |
| *High Flow GPM option:                  | 30 - 40                                      | 30 - 40                                               |
| PSI Min/Max:                            | 3000/4100                                    | 3000/4100                                             |
| Weight:                                 | 2,072 lbs.                                   | 2,396 lbs.                                            |