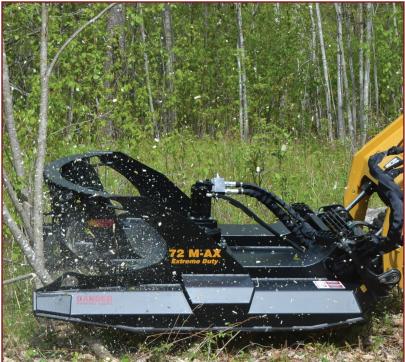

## 72 M-AX Performance

- Available for skid steers with standard or high flow auxiliary hyrdraulics.
- Devours dense vegetation.
- "V Notch" provides a close cut to fell trees.
- Cuts trees up to 10" in diameter dependent upon type of wood and the vegetation density.
- Heavy 3 blade carrier assembly provides extreme blade speed and cutting force.
- The **optional** dual carrier assembly with 4 reversible blades are 3 times the strength of mild steel. Provides longer-life and improved performance.
- Relief valves protect your motor from pressure spikes and aid in faster shut-down time.
- The 72 M-AX has extreme power and will exceed your expectations.
- Three year warranty on the structural steel.