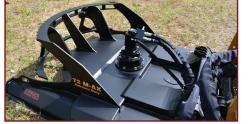

Hoses and Couplers Standard

Cab View

| SPECIFICATIONS                          | (1) Standard<br>3 Blade Assembly             | (2) Optional<br>4 Blade Assembly                      |
|-----------------------------------------|----------------------------------------------|-------------------------------------------------------|
| Cutting Width:                          | 72.000                                       | 72.000                                                |
| Overall Width:                          | 75.250                                       | 75.250                                                |
| Overall Length:                         | 84.625                                       | 84.625                                                |
| Cutting Capacity:                       | 10"                                          | 10"                                                   |
| Blade Carrier Type:                     | 1.000 Disc - High Strength                   | (2) .625 Discs - High Strength                        |
| Blades:                                 | (3) .625 x 5.000 (High<br>Strength, Updraft) | (4) .625 x 5.188 (High Strength,<br>Flat, Reversible) |
| Blade Rotation:                         | Counter Clockwise                            | Counter Clockwise                                     |
| Motor Protection:                       | Pressure Relief, Case Drain                  | Pressure Relief, Case Drain                           |
| Deck Thickness:                         | .250 One Piece of Formed Steel               |                                                       |
| Hydraulic Hose with<br>Protective Wrap: | 114.000                                      |                                                       |
| Flat Face Coupling:                     | Standard                                     |                                                       |
| *Standard Flow GPM option:              | 23 - 29                                      | 23 - 29                                               |
| *High Flow GPM option:                  | 30 - 40                                      | 30 - 40                                               |
| PSI Min/Max:                            | 3000/4100                                    | 3000/4100                                             |
| Weight:                                 | 2,072 lbs.                                   | 2,396 lbs.                                            |