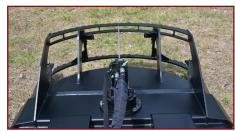

## EXTREME DUTY 72 M-AX - Standard and High Flow options available\*

(1) Standard Drop Blade Assembly

(2) Optional 4 Blade Assembly. Inset is close up of blade and dual carrier.

Side View