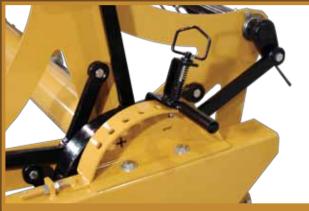

pth adjustment
- Easy cam tooth adjustment
- Less grease fittings
- Fully assembled
- Optional tandem wheels

## **SPECIFICATIONS**

| Tedder Models    | 5710    | 5910    |
|------------------|---------|---------|
| Tedding Width    | 7′      | 9'      |
| Number of Teeth  | 80      | 100     |
| Overall Width    | 10′ 4″  | 12′ 4″  |
| Weight           | 925 lbs | 985 lbs |
| Overall Length   | 107"    | 107"    |
| Overall Height   | 53"     | 53"     |
| Tire Size        | 15"     | 15"     |
| Tandem Tire Size | 8"      | 8"      |
| PTO Drive Speed  | 540 RPM | 540 RPM |

Distributed by your local dealer

Manufactured By: **Bauman Manufacturing Ltd.**3 Industrial Drive Elmira Ont N3B 2S1
p 519.669.4333 f 519.669.2431
www.baumanmfg.com

BACKED BY A
TRADITION OF QUALITY
CANADIAN MADE



Easy-tooth Angle Adjustment



Heavy-duty Reel



**Precision Depth Adjustment**