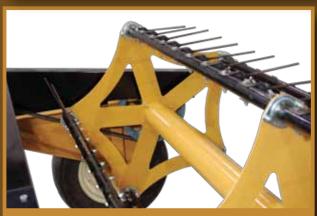

adjustment
- Less grease fittings
- Fully assembled
- Optional tandem wheels

## **SPECIFICATIONS**

| Tedder Models    | 5710    | 5910    |
|------------------|---------|---------|
| Tedding Width    | 7′      | 9'      |
| Number of Teeth  | 80      | 100     |
| Overall Width    | 10′ 4″  | 12′ 4″  |
| Weight           | 925 lbs | 985 lbs |
| Overall Length   | 107"    | 107"    |
| Overall Height   | 53"     | 53"     |
| Tire Size        | 15"     | 15"     |
| Tandem Tire Size | 8"      | 8"      |
| PTO Drive Speed  | 540 RPM | 540 RPM |

Distributed by your local dealer

Manufactured By: **Bauman Manufacturing Ltd.**3 Industrial Drive Elmira Ont N3B 2S1
p 519.669.4333 f 519.669.2431
www.baumanmfg.com

BACKED BY A
TRADITION OF QUALITY
CANADIAN MADE



Easy-tooth Angle Adjustment



Heavy-duty Reel



**Precision Depth Adjustment**