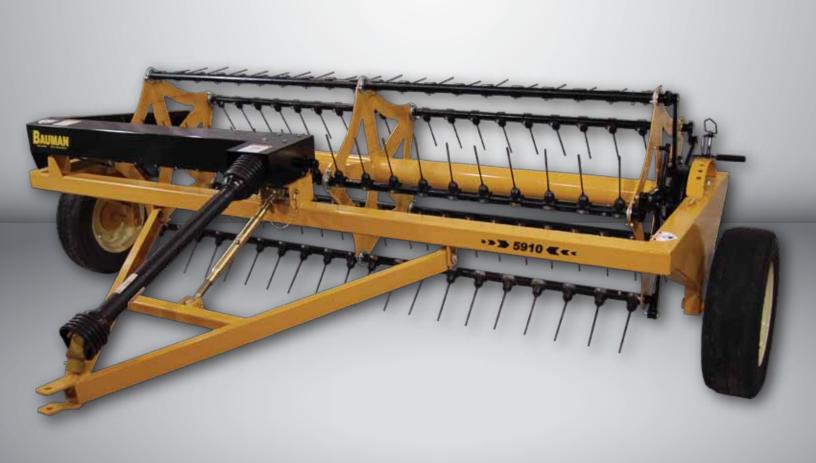

## HAY FLUFFER TEDDER SBAT REEL DESIGN

ALLOW AIR TO MOVE THROUGH YOUR HAY FOR A MUCH FASTER DRYING TIME

## DRYER. FASTER.

The Bauman Hay Fluffer Tedder is designed to gently lift and release hay with minimum leaf damage. The Fluffer Tedder gives you better control over how your hay dries, no matter how you put it in, and allows air to move through your hay for faster drying time so the cure is uniform.

## **KEY FEATURES**

- Five-bat reel
- Ball-bearings on bats
- Nylon cam rollers
- Precision depth adjustment
- Easy cam tooth adjustment
- Less grease fittings
- Fully assembled
- Optional tandem wheels

## **SPECIFICATIONS**

| Tedder Models    | 5710    | 5910    |
|------------------|---------|---------|
| Tedding Width    | 7′      | 9'      |
| Number of Teeth  | 80      | 100     |
| Overall Width    | 10′ 4″  | 12′ 4″  |
| Weight           | 925 lbs | 985 lbs |
| Overall Length   | 107"    | 107"    |
| Overall Height   | 53"     | 53"     |
| Tire Size        | 15"     | 15"     |
| Tandem Tire Size | 8"      | 8"      |
| PTO Drive Speed  | 540 RPM | 540 RPM |