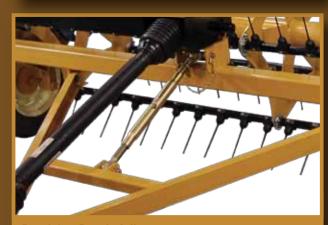

grease fittings
- Fully assembled
- Optional tandem wheels

## **SPECIFICATIONS**

| Tedder Models    | 5710    | 5910    |
|------------------|---------|---------|
| Tedding Width    | 7′      | 9'      |
| Number of Teeth  | 80      | 100     |
| Overall Width    | 10′ 4″  | 12′ 4″  |
| Weight           | 925 lbs | 985 lbs |
| Overall Length   | 107"    | 107"    |
| Overall Height   | 53"     | 53"     |
| Tire Size        | 15"     | 15"     |
| Tandem Tire Size | 8"      | 8"      |
| PTO Drive Speed  | 540 RPM | 540 RPM |

Distributed by your local dealer

Manufactured By: **Bauman Manufacturing Ltd.**3 Industrial Drive Elmira Ont N3B 2S1
p 519.669.4333 f 519.669.2431
www.baumanmfg.com

BACKED BY A
TRADITION OF QUALITY
CANADIAN MADE



Easy-tooth Angle Adjustment



Heavy-duty Reel



**Precision Depth Adjustment**