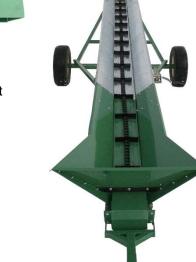

## **Construction & Operating Features:**

- Flared style trough conveyor
- 12ga. Heavy duty 5' bottom section
- 8"Wide trough flared out to 18"at top
- 8"deep trough
- Heavy conveyor chain (662 pintle)
- 2"high serrated chain flight
- Standard hopper included 32"wide
- Hydraulic or electric drive
- Available 20, 25 & 30 foot lengths
- Easy bolt together construction
- Optional undercarriage allows for easy transportation and height adjustment
- Handles firewood and similar types of material

FIREWOOD CONVEYOR