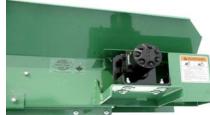

## **Construction & Operating Features:**

- Flared style trough conveyor
- 12ga. Heavy duty 5' bottom section
- 8"Wide trough flared out to 18"at top
- 8"deep trough
- Heavy conveyor chain (662 pintle)
- 2"high serrated chain flight
- Standard hopper included 32"wide
- Hydraulic or electric drive
- Available 20, 25 & 30 foot lengths
- Easy bolt together construction
- Optional undercarriage allows for easy transportation and height adjustment
- Handles firewood and similar types of material