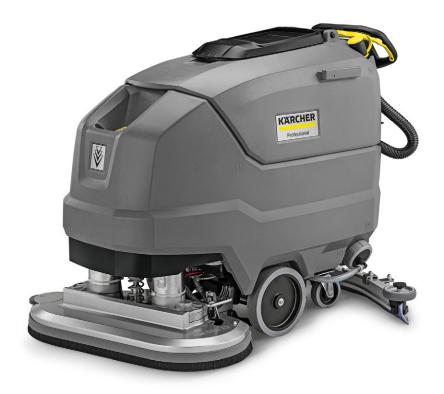

## BD 80/100 W Bp Classic W Wet

The battery-operated BD 80/100 W Bp Classic is the largest walk-behind floor scrubber in our Classic range. With a 32-inch disc cleaning path and 26-gallon tank for efficient and long cleaning.

## BD 80/100 W Bp Classic W Wet

| Technical data                       |     |              |
|--------------------------------------|-----|--------------|
| Order no.                            |     | 9.512-929.0  |
| Working width, vacuuming             | in  | 43           |
| Fresh/dirty water tank               | gal | 26.4 / 26.4  |
| Brush speed                          | rpm | 180-180      |
| Brush contact pressure               | lbs | 88-200 /     |
| Weight (with accessories)            | lbs | 661          |
| Dimensions (L × W × H)               | in  | 59 × 33 × 42 |
|                                      |     |              |
| Equipment                            |     |              |
| Fact                                 |     | -            |
| Dose                                 |     | -            |
| Traction driveTraction drive         |     |              |
| Battery                              |     | 1            |
| Battery charger                      |     | 1            |
| Battery and battery charger included |     |              |
| Battery type                         |     | damp         |
| Squeegees, curved                    |     | I .          |
|                                      |     |              |