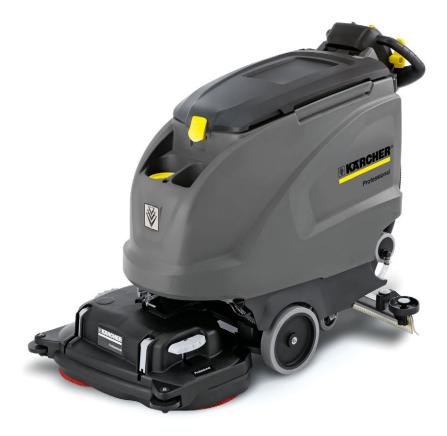

## **B60 W AGM BATTERY ON BOARD**

Diverse. Efficient. Quiet. Fully configurable walk-behind scrubber. Efficient cleaning has a new name: The B 60 W Bp. Not only is this machine economical, it also performs well in on large surface areas.

## $\ensuremath{\mathsf{B60}}$ W agm battery on board charger R/LID

| Technical data            |    |                  |
|---------------------------|----|------------------|
| Order no.                 |    | 9.512-724.0      |
| Rated input power / Amps  | W  | 2 x 600          |
| Weight (with accessories) | kg | 240              |
| Dimensions (L × W × H)    | in | 59 × 26 × 45     |
| Battery voltage           | V  | 6                |
|                           |    |                  |
| Equipment                 |    |                  |
| Fact                      |    | -                |
| Dose                      |    | -                |
| Battery type              |    | Maintenance-free |