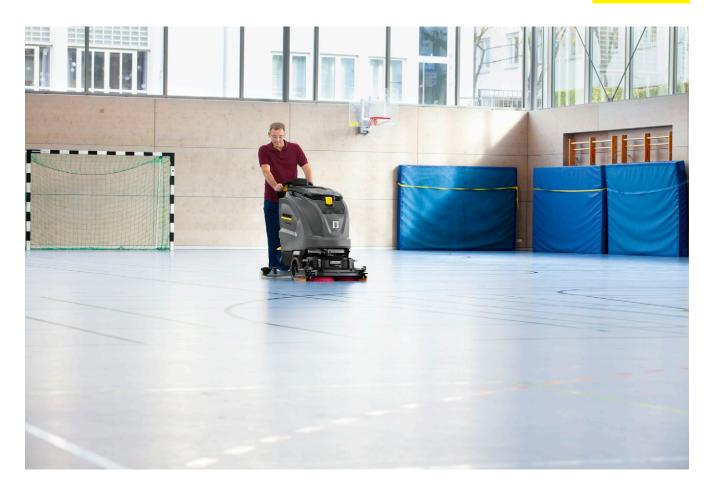

## **B60 W 244 AMP BAT ON BOARD**

Diverse. Efficient. Quiet. Fully configurable walk-behind scrubber. Efficient cleaning has a new name: The B 60 W Bp. Not only is this machine economical, it also performs well in on large surface areas.