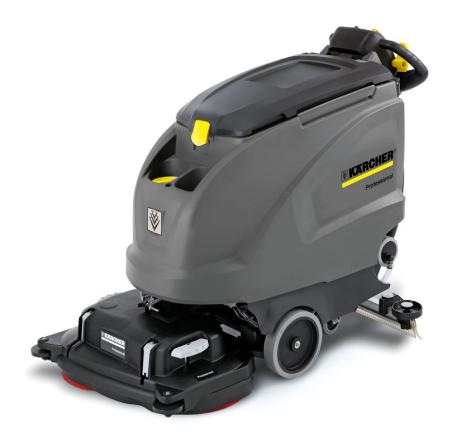

## **B60 W 244 AMP BAT ON BOARD**

Diverse. Efficient. Quiet. Fully configurable walk-behind scrubber. Efficient cleaning has a new name: The B 60 W Bp. Not only is this machine economical, it also performs well in on large surface areas.

## B60 W 244 AMP BAT ON BOARD CHARGER R/LID

damp

| Technical data            |    |              |
|---------------------------|----|--------------|
| Order no.                 |    | 9.512-722.0  |
| Rated input power / Amps  | w  | 2 x 600      |
| Weight (with accessories) | kg | 240          |
| Dimensions (L × W × H)    | in | 59 × 26 × 45 |
| Battery voltage           | v  | 6            |
|                           |    |              |
| Equipment                 |    |              |
| Fact                      |    | -            |
| Dose                      |    | -            |