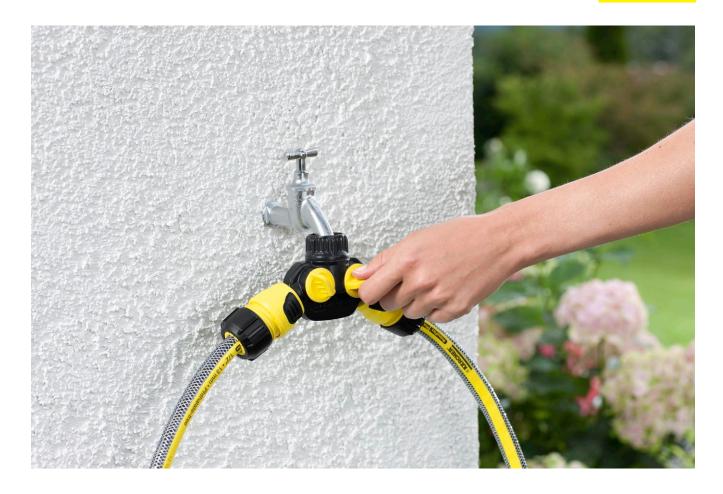

## 2-way distributor

2-way distributor with 2 independent, individually adjustable water connections. Ideal for connecting two hoses to one individual tap. (G3/4 tap connector, G1/2 reduction piece.)

- 1 Two water outlets which can be regulated independently of each other
- 3 Smooth-running union joint

Separate use of two water outlets on one tap.

Easy attachment to taps with 3/4" or 1/2" thread.

- 2 With integrated pre-filter
- For an extra long lifetime.

## 2-way distributor

- 2 separate adjustable water connections
- Ideal for the connection of two hoses to a single tap with G3/4-thread.

| Technical data         |    |                                                                                                                                                         |
|------------------------|----|---------------------------------------------------------------------------------------------------------------------------------------------------------|
| Order no.              |    | 2.645-199.0                                                                                                                                             |
| EAN code               |    | 4039784620254                                                                                                                                           |
| Thread size            |    | G3/4 + G1/2                                                                                                                                             |
| Weight                 | kg | 0.07                                                                                                                                                    |
| Weight incl. packaging | kg | 0.09                                                                                                                                                    |
| Dimensions (L × W × H) | mm | 50 × 126 × 78                                                                                                                                           |
|                        |    | When connecting these products to the drinking water network, you must observe the requirements of EN 1717. If necessary, ask your sanitary specialist. |