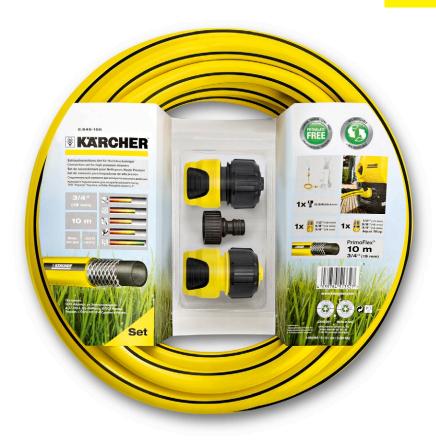

# Hose set for pressure washers

Hose set for high-pressure cleaning or garden watering. With 10 m PrimoFlex $^{\circ}$  hose (3/4"), G3/4 tap adaptor, 1 x universal hose connector and universal connector with Aqua Stop.

#### 1 10 m 3/4" PrimoFlex® hose

Ideal for garden watering – and for supplying water during highpressure cleaning.

#### 3 Plus universal hose connector with Aqua Stop 2.645-194.0

Ideal for garden watering – and for supplying water during highpressure cleaning.

### 2 Plus universal hose connector 2.645-193.0

Ideal for garden watering - and for supplying water during highpressure cleaning.

### 4 G3/4 tap adaptor

Ideal for garden watering - and for supplying water during highpressure cleaning.