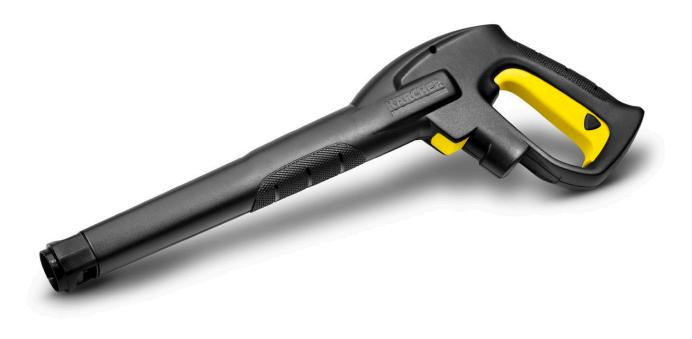

## G 180 Q Quick Connect trigger gun

The new G 180 Q spray gun with Quick Connect is 13 cm longer and is now even more convenient to use and more ergonomic when cleaning with Kärcher pressure washers.

- 1 Replacement spray gun for Kärcher K 2 to K 7 pressure washers (as of 2008) with Quick Connect (without Full Control)
- Easy replacement of spray gun.

### 2 Quick Connect

Quick-coupling system for easy connection of spray gun and highpressure hose. 3 Bayonet connection

Allows all Kärcher accessories to be connected.

4 Low pressure detergent application

- Simple application of detergent.
- Better dirt loosening and efficient cleaning.

### G 180 Q Quick Connect trigger gun

| Technical data         |    |                |
|------------------------|----|----------------|
| Order no.              |    | 2.642-889.0    |
| EAN code               |    | 4039784664999  |
| Weight                 | kg | 0.44           |
| Weight incl. packaging | kg | 0.51           |
| Dimensions (L × W × H) | mm | 551 × 43 × 188 |