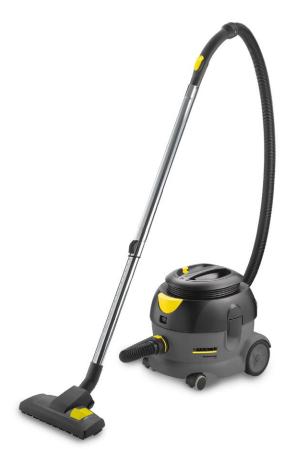

## T 12/1 CUL

The new Kärcher T 12/1 is a highly efficient and quiet vacuum cleaner which is particularly interesting for contract cleaners, hotels and restaurants, offices, shops, hospitals as well as private households. The unit has a convenient step-on switch for ease of operation and features two back wheels and two front castors for maximum manoeuvrability. All together a powerful and robust middle class dry vacuum cleaner.

#### 1 Main filter basket

Large permanent main filter ensures optimal dust separation. For use with or without filter bag.

### 2 Foot switch for added convenience

No need to bend down.