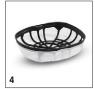

#### 1 Main filter basket

Large permanent main filter ensures optimal dust separation. For use with or without filter bag.

## T 12/1 CUL 1.355-127.0

|    | Order no.                            | Quantity                                                                                                                                                                                                                               | ID                                                                                                                                                                                                                                                                                                                                                                                                  | Length                                                                                                                                                                                                                                                                                                                                                                                                                                                                                | Width                        | Price                                                                                                                                                                                                                                                                                                                                                                                                                                        | Description                                                                                                                                                                                                                                                                                                                                                                                                                                                                    |                          |
|----|--------------------------------------|----------------------------------------------------------------------------------------------------------------------------------------------------------------------------------------------------------------------------------------|-----------------------------------------------------------------------------------------------------------------------------------------------------------------------------------------------------------------------------------------------------------------------------------------------------------------------------------------------------------------------------------------------------|---------------------------------------------------------------------------------------------------------------------------------------------------------------------------------------------------------------------------------------------------------------------------------------------------------------------------------------------------------------------------------------------------------------------------------------------------------------------------------------|------------------------------|----------------------------------------------------------------------------------------------------------------------------------------------------------------------------------------------------------------------------------------------------------------------------------------------------------------------------------------------------------------------------------------------------------------------------------------------|--------------------------------------------------------------------------------------------------------------------------------------------------------------------------------------------------------------------------------------------------------------------------------------------------------------------------------------------------------------------------------------------------------------------------------------------------------------------------------|--------------------------|
|    |                                      |                                                                                                                                                                                                                                        |                                                                                                                                                                                                                                                                                                                                                                                                     |                                                                                                                                                                                                                                                                                                                                                                                                                                                                                       |                              | <u> </u>                                                                                                                                                                                                                                                                                                                                                                                                                                     |                                                                                                                                                                                                                                                                                                                                                                                                                                                                                | +                        |
| 1  | 6.414-802.0                          | 3 piece(s)                                                                                                                                                                                                                             |                                                                                                                                                                                                                                                                                                                                                                                                     |                                                                                                                                                                                                                                                                                                                                                                                                                                                                                       |                              |                                                                                                                                                                                                                                                                                                                                                                                                                                              | Standard exhaust filter and diffusor for reducing filtered air                                                                                                                                                                                                                                                                                                                                                                                                                 | 1                        |
| 2  | 6.414-611.0                          | 5 piece(s)                                                                                                                                                                                                                             |                                                                                                                                                                                                                                                                                                                                                                                                     |                                                                                                                                                                                                                                                                                                                                                                                                                                                                                       |                              |                                                                                                                                                                                                                                                                                                                                                                                                                                              | Motor protection filter, removable fleece, which can be                                                                                                                                                                                                                                                                                                                                                                                                                        | 1                        |
|    |                                      |                                                                                                                                                                                                                                        |                                                                                                                                                                                                                                                                                                                                                                                                     |                                                                                                                                                                                                                                                                                                                                                                                                                                                                                       |                              |                                                                                                                                                                                                                                                                                                                                                                                                                                              | replaced when heavily solled.                                                                                                                                                                                                                                                                                                                                                                                                                                                  | $\perp$                  |
| 3  | 5.731-619.0                          | 1 piece(s)                                                                                                                                                                                                                             |                                                                                                                                                                                                                                                                                                                                                                                                     |                                                                                                                                                                                                                                                                                                                                                                                                                                                                                       |                              |                                                                                                                                                                                                                                                                                                                                                                                                                                              | Main filter basket for T 12/1 can be used as a main filter with or without filter bag. Plastic frame with nylon fabric,                                                                                                                                                                                                                                                                                                                                                        |                          |
|    | 5 704 640 0                          | 4 1 ()                                                                                                                                                                                                                                 |                                                                                                                                                                                                                                                                                                                                                                                                     |                                                                                                                                                                                                                                                                                                                                                                                                                                                                                       |                              |                                                                                                                                                                                                                                                                                                                                                                                                                                              | washable up to 40°C.                                                                                                                                                                                                                                                                                                                                                                                                                                                           | +                        |
| 4  | 5./31-640.0                          | 1 piece(s)                                                                                                                                                                                                                             |                                                                                                                                                                                                                                                                                                                                                                                                     |                                                                                                                                                                                                                                                                                                                                                                                                                                                                                       |                              |                                                                                                                                                                                                                                                                                                                                                                                                                                              | as a main filter with or without filter bag. Nylon-plastic frame, washable up to 40°C.                                                                                                                                                                                                                                                                                                                                                                                         | d                        |
|    |                                      |                                                                                                                                                                                                                                        |                                                                                                                                                                                                                                                                                                                                                                                                     |                                                                                                                                                                                                                                                                                                                                                                                                                                                                                       |                              |                                                                                                                                                                                                                                                                                                                                                                                                                                              |                                                                                                                                                                                                                                                                                                                                                                                                                                                                                |                          |
| 5  | 6.904-315.0                          | 10 piece(s)                                                                                                                                                                                                                            |                                                                                                                                                                                                                                                                                                                                                                                                     |                                                                                                                                                                                                                                                                                                                                                                                                                                                                                       |                              |                                                                                                                                                                                                                                                                                                                                                                                                                                              | Extremely tear-resistant, 3-ply fleece filter bags, dust class M. Fleece filter bags have 2 to 3 times the capacity of conventional paper filter bags. Standard for T 10/1 and T 12/1                                                                                                                                                                                                                                                                                          | 1                        |
| 6  | 6.904-321.0                          | 200 piece(s)                                                                                                                                                                                                                           |                                                                                                                                                                                                                                                                                                                                                                                                     |                                                                                                                                                                                                                                                                                                                                                                                                                                                                                       |                              |                                                                                                                                                                                                                                                                                                                                                                                                                                              | Fleece filter bag, 3-ply, tear-proof, dust class M, large-scale                                                                                                                                                                                                                                                                                                                                                                                                                | $\neg$                   |
|    |                                      | •                                                                                                                                                                                                                                      | <b>'</b>                                                                                                                                                                                                                                                                                                                                                                                            |                                                                                                                                                                                                                                                                                                                                                                                                                                                                                       |                              |                                                                                                                                                                                                                                                                                                                                                                                                                                              |                                                                                                                                                                                                                                                                                                                                                                                                                                                                                |                          |
| 7  | 4.408-051.0                          | 1 piece(s)                                                                                                                                                                                                                             | ID 32                                                                                                                                                                                                                                                                                                                                                                                               |                                                                                                                                                                                                                                                                                                                                                                                                                                                                                       |                              |                                                                                                                                                                                                                                                                                                                                                                                                                                              | Plastic with C-32 clip system.                                                                                                                                                                                                                                                                                                                                                                                                                                                 | T                        |
|    |                                      |                                                                                                                                                                                                                                        |                                                                                                                                                                                                                                                                                                                                                                                                     |                                                                                                                                                                                                                                                                                                                                                                                                                                                                                       |                              |                                                                                                                                                                                                                                                                                                                                                                                                                                              |                                                                                                                                                                                                                                                                                                                                                                                                                                                                                |                          |
| 8  | 2.889-129.0                          | 1 piece(s)                                                                                                                                                                                                                             | ID 35                                                                                                                                                                                                                                                                                                                                                                                               |                                                                                                                                                                                                                                                                                                                                                                                                                                                                                       | 295 mm                       |                                                                                                                                                                                                                                                                                                                                                                                                                                              | Plastic floor nozzle, ID 35 and switchable.                                                                                                                                                                                                                                                                                                                                                                                                                                    |                          |
| 9  | 6.905-078.0                          | 1 piece(s)                                                                                                                                                                                                                             | ID 32                                                                                                                                                                                                                                                                                                                                                                                               |                                                                                                                                                                                                                                                                                                                                                                                                                                                                                       | 360 mm                       |                                                                                                                                                                                                                                                                                                                                                                                                                                              | Parquet nozzle NW 32 with generous 360 mm working                                                                                                                                                                                                                                                                                                                                                                                                                              |                          |
|    | L                                    | _I                                                                                                                                                                                                                                     |                                                                                                                                                                                                                                                                                                                                                                                                     |                                                                                                                                                                                                                                                                                                                                                                                                                                                                                       |                              | l                                                                                                                                                                                                                                                                                                                                                                                                                                            | Width.                                                                                                                                                                                                                                                                                                                                                                                                                                                                         |                          |
| 10 | 6.906-618.0                          | 1 piece(s)                                                                                                                                                                                                                             | ID 32                                                                                                                                                                                                                                                                                                                                                                                               | 0.5 m                                                                                                                                                                                                                                                                                                                                                                                                                                                                                 |                              |                                                                                                                                                                                                                                                                                                                                                                                                                                              | Metal suction tube (DN 32, length 0.5 m) with black plastic coating, suitable as an extension, e.g. vacuuming ceilings.                                                                                                                                                                                                                                                                                                                                                        | ŀ                        |
|    |                                      |                                                                                                                                                                                                                                        |                                                                                                                                                                                                                                                                                                                                                                                                     |                                                                                                                                                                                                                                                                                                                                                                                                                                                                                       |                              |                                                                                                                                                                                                                                                                                                                                                                                                                                              |                                                                                                                                                                                                                                                                                                                                                                                                                                                                                |                          |
| 11 | 4.440-911.0                          | 1 piece(s)                                                                                                                                                                                                                             | ID 32                                                                                                                                                                                                                                                                                                                                                                                               | 2.5 m                                                                                                                                                                                                                                                                                                                                                                                                                                                                                 |                              |                                                                                                                                                                                                                                                                                                                                                                                                                                              | 2.5 m suction hose with dry vacuum cleaner connection, clip connection (C 32).                                                                                                                                                                                                                                                                                                                                                                                                 | p                        |
| 1) |                                      |                                                                                                                                                                                                                                        |                                                                                                                                                                                                                                                                                                                                                                                                     |                                                                                                                                                                                                                                                                                                                                                                                                                                                                                       |                              |                                                                                                                                                                                                                                                                                                                                                                                                                                              |                                                                                                                                                                                                                                                                                                                                                                                                                                                                                |                          |
| 12 | 4.440-907.0                          | 1 piece(s)                                                                                                                                                                                                                             | ID 32                                                                                                                                                                                                                                                                                                                                                                                               | 2.5 m                                                                                                                                                                                                                                                                                                                                                                                                                                                                                 |                              |                                                                                                                                                                                                                                                                                                                                                                                                                                              | Improved quality: 2.5 m suction hose with dry vacuum cleaner connection, clip connection and bend (C-DN 32).                                                                                                                                                                                                                                                                                                                                                                   | •                        |
|    |                                      | ,                                                                                                                                                                                                                                      | _                                                                                                                                                                                                                                                                                                                                                                                                   |                                                                                                                                                                                                                                                                                                                                                                                                                                                                                       |                              |                                                                                                                                                                                                                                                                                                                                                                                                                                              |                                                                                                                                                                                                                                                                                                                                                                                                                                                                                |                          |
| 13 | 6.414-080.0                          | 1 piece(s)                                                                                                                                                                                                                             |                                                                                                                                                                                                                                                                                                                                                                                                     |                                                                                                                                                                                                                                                                                                                                                                                                                                                                                       |                              |                                                                                                                                                                                                                                                                                                                                                                                                                                              | Optional HEPA filter box H 13 (paper/plastic) for use instead of the standard blower air filter box. Increases the filter capacity and improves the blower air.                                                                                                                                                                                                                                                                                                                | d<br>[                   |
|    |                                      |                                                                                                                                                                                                                                        |                                                                                                                                                                                                                                                                                                                                                                                                     |                                                                                                                                                                                                                                                                                                                                                                                                                                                                                       |                              |                                                                                                                                                                                                                                                                                                                                                                                                                                              |                                                                                                                                                                                                                                                                                                                                                                                                                                                                                |                          |
| 14 | 6.904-312.0                          | 10 piece(s)                                                                                                                                                                                                                            |                                                                                                                                                                                                                                                                                                                                                                                                     |                                                                                                                                                                                                                                                                                                                                                                                                                                                                                       |                              |                                                                                                                                                                                                                                                                                                                                                                                                                                              | 10 paper filter bags dust class M. Suitable for all T 12/1 models.                                                                                                                                                                                                                                                                                                                                                                                                             |                          |
| 15 | 6.904-318.0                          | 200 piece(s)                                                                                                                                                                                                                           |                                                                                                                                                                                                                                                                                                                                                                                                     |                                                                                                                                                                                                                                                                                                                                                                                                                                                                                       |                              |                                                                                                                                                                                                                                                                                                                                                                                                                                              | Dust class M                                                                                                                                                                                                                                                                                                                                                                                                                                                                   | [                        |
|    |                                      | ,                                                                                                                                                                                                                                      | ,                                                                                                                                                                                                                                                                                                                                                                                                   |                                                                                                                                                                                                                                                                                                                                                                                                                                                                                       |                              |                                                                                                                                                                                                                                                                                                                                                                                                                                              |                                                                                                                                                                                                                                                                                                                                                                                                                                                                                | Ţ                        |
| 16 | 6.904-316.0                          | 1 piece(s)                                                                                                                                                                                                                             |                                                                                                                                                                                                                                                                                                                                                                                                     |                                                                                                                                                                                                                                                                                                                                                                                                                                                                                       |                              |                                                                                                                                                                                                                                                                                                                                                                                                                                              | Cotton filter bags, washable up to 40°C, suitable for T7/1, T 10/1 and T 12/1 models.                                                                                                                                                                                                                                                                                                                                                                                          | [                        |
|    |                                      |                                                                                                                                                                                                                                        |                                                                                                                                                                                                                                                                                                                                                                                                     |                                                                                                                                                                                                                                                                                                                                                                                                                                                                                       |                              |                                                                                                                                                                                                                                                                                                                                                                                                                                              |                                                                                                                                                                                                                                                                                                                                                                                                                                                                                | ļ                        |
| 17 | 6.903-403.0                          | 1 piece(s)                                                                                                                                                                                                                             | ID 32                                                                                                                                                                                                                                                                                                                                                                                               | 210 mm                                                                                                                                                                                                                                                                                                                                                                                                                                                                                |                              |                                                                                                                                                                                                                                                                                                                                                                                                                                              | Plastic crevice tool (DN 32) for industrial dry vacuum cleaners for vacuuming in crevices and corners                                                                                                                                                                                                                                                                                                                                                                          | -                        |
|    |                                      |                                                                                                                                                                                                                                        |                                                                                                                                                                                                                                                                                                                                                                                                     |                                                                                                                                                                                                                                                                                                                                                                                                                                                                                       |                              |                                                                                                                                                                                                                                                                                                                                                                                                                                              | a. 5 to tracooming in crevices and corners.                                                                                                                                                                                                                                                                                                                                                                                                                                    | t                        |
| 18 | 6.903-887.0                          | 1 piece(s)                                                                                                                                                                                                                             | ID 32                                                                                                                                                                                                                                                                                                                                                                                               |                                                                                                                                                                                                                                                                                                                                                                                                                                                                                       | 70 mm                        |                                                                                                                                                                                                                                                                                                                                                                                                                                              | Rotatable suction brush (DN 32 plastic) with PA bristles, 70x45 mm. Only for BV and T vacuum cleaners.                                                                                                                                                                                                                                                                                                                                                                         |                          |
|    | 2 3 4 5 6 7 8 9 10 11 12 13 14 15 16 | 1 6.414-802.0 2 6.414-611.0 3 5.731-619.0 4 5.731-640.0 5 6.904-315.0 6 6.904-321.0 7 4.408-051.0 8 2.889-129.0 9 6.905-078.0 10 6.906-618.0 11 4.440-911.0 12 4.440-907.0 13 6.414-080.0 14 6.904-312.0 15 6.904-318.0 16 6.904-316.0 | 1 6.414-802.0 3 piece(s) 2 6.414-611.0 5 piece(s) 3 5.731-619.0 1 piece(s) 4 5.731-640.0 1 piece(s) 5 6.904-315.0 10 piece(s) 6 6.904-321.0 200 piece(s) 7 4.408-051.0 1 piece(s) 9 6.905-078.0 1 piece(s) 10 6.906-618.0 1 piece(s) 11 4.440-911.0 1 piece(s) 12 4.440-907.0 1 piece(s) 13 6.414-080.0 1 piece(s) 14 6.904-312.0 10 piece(s) 15 6.904-318.0 200 piece(s) 16 6.904-316.0 1 piece(s) | 1 6.414-802.0 3 piece(s) 2 6.414-611.0 5 piece(s)  3 5.731-619.0 1 piece(s)  4 5.731-640.0 1 piece(s)  5 6.904-315.0 10 piece(s)  6 6.904-321.0 200 piece(s)  7 4.408-051.0 1 piece(s) ID 32  8 2.889-129.0 1 piece(s) ID 32  10 6.905-078.0 1 piece(s) ID 32  11 4.440-911.0 1 piece(s) ID 32  11 4.440-911.0 1 piece(s) ID 32  12 4.440-907.0 1 piece(s) ID 32  13 6.414-080.0 1 piece(s)  14 6.904-312.0 10 piece(s)  15 6.904-318.0 200 piece(s)  16 6.904-316.0 1 piece(s) ID 32 | 1   6.414-802.0   3 piece(s) | 1 6.414-802.0 3 piece(s) 2 6.414-611.0 5 piece(s) 3 5.731-619.0 1 piece(s) 4 5.731-640.0 1 piece(s) 5 6.904-315.0 10 piece(s) 7 4.408-051.0 1 piece(s) 9 6.905-078.0 1 piece(s) 10 6.906-618.0 1 piece(s) 11 4.440-911.0 1 piece(s) 12 4.440-907.0 1 piece(s) 13 6.414-080.0 1 piece(s) 14 6.904-312.0 10 piece(s) 15 6.904-318.0 200 piece(s) 16 6.904-316.0 1 piece(s) 17 6.903-403.0 1 piece(s) 18 19 19 19 19 19 19 19 19 19 19 19 19 19 | 1 6.414-802.0 3 piece(s) 2 6.414-611.0 5 piece(s) 3 5.731-619.0 1 piece(s) 4 5.731-640.0 1 piece(s) 5 6.904-315.0 10 piece(s) 7 4.408-051.0 1 piece(s) 9 6.905-078.0 1 piece(s) 10 6.906-618.0 1 piece(s) 11 4.440-911.0 1 piece(s) 10 32 2.5 m 11 4.440-907.0 1 piece(s) 12 4.440-907.0 1 piece(s) 13 6.414-080.0 1 piece(s) 14 6.904-312.0 10 piece(s) 15 6.904-318.0 200 piece(s) 16 6.904-316.0 1 piece(s) 17 6.903-403.0 1 piece(s) 17 6.903-403.0 1 piece(s) 18 2 210 mm | 1 6.414-802.0 3 piece(s) |