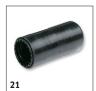

## T 12/1 CUL 1.355-127.0

|                                         |    | Order no.   | Quantity   | ID    | Length | Width  | Price | Description                                                                                                                                 |
|-----------------------------------------|----|-------------|------------|-------|--------|--------|-------|---------------------------------------------------------------------------------------------------------------------------------------------|
| Turbo nozzles                           |    |             |            |       |        |        |       |                                                                                                                                             |
| Turbo upholstery nozzle                 | 19 | 2.860-113.0 | 1 piece(s) | ID 32 |        | 160 mm |       | Plastic turbo upholstery nozzle (DN 35/32, 160 mm) with reduction sleeve.                                                                   |
| Turbo floor nozzle                      | 20 | 2.860-114.0 | 1 piece(s) | ID 32 |        | 270 mm |       | Plastic turbo floor nozzle (DN 35/32, 270 mm) with reduction sleeve.                                                                        |
| Connecting sleeves                      |    |             |            |       |        |        |       |                                                                                                                                             |
| Adapter, ID 32/35, with internal thread | 21 | 6.902-077.0 | 1 piece(s) | ID 32 |        |        |       | Electrically non-conductive adapter with internal thread. For connecting two suction hoses without connectors. Suitable for DN 32 or DN 35. |
| Expansion pieces (tube -> nozzle)       |    |             |            |       |        |        |       |                                                                                                                                             |
| Adapter                                 | 22 | 6.902-083.0 | 1 piece(s) | ID 32 |        |        |       | From DN 32 to DN 35: Plastic adapter (electrically non-conductive). Suitable for BV and T vacuum cleaners.                                  |