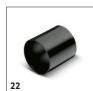

## T 12/1 CUL 1.355-127.0

|                                         |    | Order no.   | Quantity   | ID    | Length | Width  | Price | Description                                                                                                                                 |
|-----------------------------------------|----|-------------|------------|-------|--------|--------|-------|---------------------------------------------------------------------------------------------------------------------------------------------|
| Turbo nozzles                           |    |             |            |       |        |        |       |                                                                                                                                             |
| Turbo upholstery nozzle                 | 19 | 2.860-113.0 | 1 piece(s) | ID 32 |        | 160 mm |       | Plastic turbo upholstery nozzle (DN 35/32, 160 mm) with reduction sleeve.                                                                   |
| Turbo floor nozzle                      | 20 | 2.860-114.0 | 1 piece(s) | ID 32 |        | 270 mm |       | Plastic turbo floor nozzle (DN 35/32, 270 mm) with reduction sleeve.                                                                        |
| Connecting sleeves                      |    |             |            |       |        |        |       |                                                                                                                                             |
| Adapter, ID 32/35, with internal thread | 21 | 6.902-077.0 | 1 piece(s) | ID 32 |        |        |       | Electrically non-conductive adapter with internal thread. For connecting two suction hoses without connectors. Suitable for DN 32 or DN 35. |
| Expansion pieces (tube -> nozzle)       |    |             |            |       |        |        |       |                                                                                                                                             |
| Adapter                                 | 22 | 6.902-083.0 | 1 piece(s) | ID 32 |        |        |       | From DN 32 to DN 35: Plastic adapter (electrically non-conductive). Suitable for BV and T vacuum cleaners.                                  |