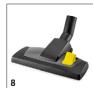

## T 12/1 CUL 1.355-127.0

|                                         |    | Order no.   | Quantity   | ID    | Length | Width  | Price | Description                                                                                                                                 |
|-----------------------------------------|----|-------------|------------|-------|--------|--------|-------|---------------------------------------------------------------------------------------------------------------------------------------------|
| Turbo nozzles                           |    |             |            |       |        |        |       |                                                                                                                                             |
| Turbo upholstery nozzle                 | 19 | 2.860-113.0 | 1 piece(s) | ID 32 |        | 160 mm |       | Plastic turbo upholstery nozzle (DN 35/32, 160 mm) with reduction sleeve.                                                                   |
| Turbo floor nozzle                      | 20 | 2.860-114.0 | 1 piece(s) | ID 32 |        | 270 mm |       | Plastic turbo floor nozzle (DN 35/32, 270 mm) with reduction sleeve.                                                                        |
| Connecting sleeves                      |    |             |            |       |        |        |       |                                                                                                                                             |
| Adapter, ID 32/35, with internal thread | 21 | 6.902-077.0 | 1 piece(s) | ID 32 |        |        |       | Electrically non-conductive adapter with internal thread. For connecting two suction hoses without connectors. Suitable for DN 32 or DN 35. |
| Expansion pieces (tube -> nozzle)       |    |             |            |       |        |        |       |                                                                                                                                             |
| Adapter                                 | 22 | 6.902-083.0 | 1 piece(s) | ID 32 |        |        |       | From DN 32 to DN 35: Plastic adapter (electrically non-conductive). Suitable for BV and T vacuum cleaners.                                  |