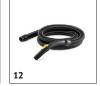

## T 12/1 CUL 1.355-127.0

|    | Order no.                            | Quantity                                                                                                                                                                                                                               | ID                                                                                                                                                                                                                                                                                                                                                                                                  | Length                                                                                                                                                                                                                                                                                                                                                                                                                                                                                | Width                        | Price                                                                                                                                                                                                                                                                                                                                                                                                                                        | Description                                                                                                                                                                                                                                                                                                                                                                                                                                                                    |                          |
|----|--------------------------------------|----------------------------------------------------------------------------------------------------------------------------------------------------------------------------------------------------------------------------------------|-----------------------------------------------------------------------------------------------------------------------------------------------------------------------------------------------------------------------------------------------------------------------------------------------------------------------------------------------------------------------------------------------------|---------------------------------------------------------------------------------------------------------------------------------------------------------------------------------------------------------------------------------------------------------------------------------------------------------------------------------------------------------------------------------------------------------------------------------------------------------------------------------------|------------------------------|----------------------------------------------------------------------------------------------------------------------------------------------------------------------------------------------------------------------------------------------------------------------------------------------------------------------------------------------------------------------------------------------------------------------------------------------|--------------------------------------------------------------------------------------------------------------------------------------------------------------------------------------------------------------------------------------------------------------------------------------------------------------------------------------------------------------------------------------------------------------------------------------------------------------------------------|--------------------------|
|    |                                      |                                                                                                                                                                                                                                        |                                                                                                                                                                                                                                                                                                                                                                                                     |                                                                                                                                                                                                                                                                                                                                                                                                                                                                                       |                              | <u> </u>                                                                                                                                                                                                                                                                                                                                                                                                                                     |                                                                                                                                                                                                                                                                                                                                                                                                                                                                                | +                        |
| 1  | 6.414-802.0                          | 3 piece(s)                                                                                                                                                                                                                             |                                                                                                                                                                                                                                                                                                                                                                                                     |                                                                                                                                                                                                                                                                                                                                                                                                                                                                                       |                              |                                                                                                                                                                                                                                                                                                                                                                                                                                              | Standard exhaust filter and diffusor for reducing filtered air                                                                                                                                                                                                                                                                                                                                                                                                                 | 1                        |
| 2  | 6.414-611.0                          | 5 piece(s)                                                                                                                                                                                                                             |                                                                                                                                                                                                                                                                                                                                                                                                     |                                                                                                                                                                                                                                                                                                                                                                                                                                                                                       |                              |                                                                                                                                                                                                                                                                                                                                                                                                                                              | Motor protection filter, removable fleece, which can be                                                                                                                                                                                                                                                                                                                                                                                                                        | 1                        |
|    |                                      |                                                                                                                                                                                                                                        |                                                                                                                                                                                                                                                                                                                                                                                                     |                                                                                                                                                                                                                                                                                                                                                                                                                                                                                       |                              |                                                                                                                                                                                                                                                                                                                                                                                                                                              | replaced when heavily solled.                                                                                                                                                                                                                                                                                                                                                                                                                                                  | $\perp$                  |
| 3  | 5.731-619.0                          | 1 piece(s)                                                                                                                                                                                                                             |                                                                                                                                                                                                                                                                                                                                                                                                     |                                                                                                                                                                                                                                                                                                                                                                                                                                                                                       |                              |                                                                                                                                                                                                                                                                                                                                                                                                                                              | Main filter basket for T 12/1 can be used as a main filter with or without filter bag. Plastic frame with nylon fabric,                                                                                                                                                                                                                                                                                                                                                        |                          |
|    | 5 704 640 0                          | 4 1 ()                                                                                                                                                                                                                                 |                                                                                                                                                                                                                                                                                                                                                                                                     |                                                                                                                                                                                                                                                                                                                                                                                                                                                                                       |                              |                                                                                                                                                                                                                                                                                                                                                                                                                                              | washable up to 40°C.                                                                                                                                                                                                                                                                                                                                                                                                                                                           | +                        |
| 4  | 5./31-640.0                          | 1 piece(s)                                                                                                                                                                                                                             |                                                                                                                                                                                                                                                                                                                                                                                                     |                                                                                                                                                                                                                                                                                                                                                                                                                                                                                       |                              |                                                                                                                                                                                                                                                                                                                                                                                                                                              | as a main filter with or without filter bag. Nylon-plastic frame, washable up to 40°C.                                                                                                                                                                                                                                                                                                                                                                                         | d                        |
|    |                                      |                                                                                                                                                                                                                                        |                                                                                                                                                                                                                                                                                                                                                                                                     |                                                                                                                                                                                                                                                                                                                                                                                                                                                                                       |                              |                                                                                                                                                                                                                                                                                                                                                                                                                                              |                                                                                                                                                                                                                                                                                                                                                                                                                                                                                |                          |
| 5  | 6.904-315.0                          | 10 piece(s)                                                                                                                                                                                                                            |                                                                                                                                                                                                                                                                                                                                                                                                     |                                                                                                                                                                                                                                                                                                                                                                                                                                                                                       |                              |                                                                                                                                                                                                                                                                                                                                                                                                                                              | Extremely tear-resistant, 3-ply fleece filter bags, dust class M. Fleece filter bags have 2 to 3 times the capacity of conventional paper filter bags. Standard for T 10/1 and T 12/1                                                                                                                                                                                                                                                                                          | 1                        |
| 6  | 6.904-321.0                          | 200 piece(s)                                                                                                                                                                                                                           |                                                                                                                                                                                                                                                                                                                                                                                                     |                                                                                                                                                                                                                                                                                                                                                                                                                                                                                       |                              |                                                                                                                                                                                                                                                                                                                                                                                                                                              | Fleece filter bag, 3-ply, tear-proof, dust class M, large-scale                                                                                                                                                                                                                                                                                                                                                                                                                | $\neg$                   |
|    |                                      | •                                                                                                                                                                                                                                      | <b>'</b>                                                                                                                                                                                                                                                                                                                                                                                            |                                                                                                                                                                                                                                                                                                                                                                                                                                                                                       |                              |                                                                                                                                                                                                                                                                                                                                                                                                                                              |                                                                                                                                                                                                                                                                                                                                                                                                                                                                                |                          |
| 7  | 4.408-051.0                          | 1 piece(s)                                                                                                                                                                                                                             | ID 32                                                                                                                                                                                                                                                                                                                                                                                               |                                                                                                                                                                                                                                                                                                                                                                                                                                                                                       |                              |                                                                                                                                                                                                                                                                                                                                                                                                                                              | Plastic with C-32 clip system.                                                                                                                                                                                                                                                                                                                                                                                                                                                 | T                        |
|    |                                      |                                                                                                                                                                                                                                        |                                                                                                                                                                                                                                                                                                                                                                                                     |                                                                                                                                                                                                                                                                                                                                                                                                                                                                                       |                              |                                                                                                                                                                                                                                                                                                                                                                                                                                              |                                                                                                                                                                                                                                                                                                                                                                                                                                                                                |                          |
| 8  | 2.889-129.0                          | 1 piece(s)                                                                                                                                                                                                                             | ID 35                                                                                                                                                                                                                                                                                                                                                                                               |                                                                                                                                                                                                                                                                                                                                                                                                                                                                                       | 295 mm                       |                                                                                                                                                                                                                                                                                                                                                                                                                                              | Plastic floor nozzle, ID 35 and switchable.                                                                                                                                                                                                                                                                                                                                                                                                                                    |                          |
| 9  | 6.905-078.0                          | 1 piece(s)                                                                                                                                                                                                                             | ID 32                                                                                                                                                                                                                                                                                                                                                                                               |                                                                                                                                                                                                                                                                                                                                                                                                                                                                                       | 360 mm                       |                                                                                                                                                                                                                                                                                                                                                                                                                                              | Parquet nozzle NW 32 with generous 360 mm working                                                                                                                                                                                                                                                                                                                                                                                                                              |                          |
|    | L                                    | _I                                                                                                                                                                                                                                     |                                                                                                                                                                                                                                                                                                                                                                                                     |                                                                                                                                                                                                                                                                                                                                                                                                                                                                                       |                              | l                                                                                                                                                                                                                                                                                                                                                                                                                                            | Width.                                                                                                                                                                                                                                                                                                                                                                                                                                                                         |                          |
| 10 | 6.906-618.0                          | 1 piece(s)                                                                                                                                                                                                                             | ID 32                                                                                                                                                                                                                                                                                                                                                                                               | 0.5 m                                                                                                                                                                                                                                                                                                                                                                                                                                                                                 |                              |                                                                                                                                                                                                                                                                                                                                                                                                                                              | Metal suction tube (DN 32, length 0.5 m) with black plastic coating, suitable as an extension, e.g. vacuuming ceilings.                                                                                                                                                                                                                                                                                                                                                        | ŀ                        |
|    |                                      |                                                                                                                                                                                                                                        |                                                                                                                                                                                                                                                                                                                                                                                                     |                                                                                                                                                                                                                                                                                                                                                                                                                                                                                       |                              |                                                                                                                                                                                                                                                                                                                                                                                                                                              |                                                                                                                                                                                                                                                                                                                                                                                                                                                                                |                          |
| 11 | 4.440-911.0                          | 1 piece(s)                                                                                                                                                                                                                             | ID 32                                                                                                                                                                                                                                                                                                                                                                                               | 2.5 m                                                                                                                                                                                                                                                                                                                                                                                                                                                                                 |                              |                                                                                                                                                                                                                                                                                                                                                                                                                                              | 2.5 m suction hose with dry vacuum cleaner connection, clip connection (C 32).                                                                                                                                                                                                                                                                                                                                                                                                 | p                        |
| 1) |                                      |                                                                                                                                                                                                                                        |                                                                                                                                                                                                                                                                                                                                                                                                     |                                                                                                                                                                                                                                                                                                                                                                                                                                                                                       |                              |                                                                                                                                                                                                                                                                                                                                                                                                                                              |                                                                                                                                                                                                                                                                                                                                                                                                                                                                                |                          |
| 12 | 4.440-907.0                          | 1 piece(s)                                                                                                                                                                                                                             | ID 32                                                                                                                                                                                                                                                                                                                                                                                               | 2.5 m                                                                                                                                                                                                                                                                                                                                                                                                                                                                                 |                              |                                                                                                                                                                                                                                                                                                                                                                                                                                              | Improved quality: 2.5 m suction hose with dry vacuum cleaner connection, clip connection and bend (C-DN 32).                                                                                                                                                                                                                                                                                                                                                                   | •                        |
|    |                                      | ,                                                                                                                                                                                                                                      | _                                                                                                                                                                                                                                                                                                                                                                                                   |                                                                                                                                                                                                                                                                                                                                                                                                                                                                                       |                              |                                                                                                                                                                                                                                                                                                                                                                                                                                              |                                                                                                                                                                                                                                                                                                                                                                                                                                                                                |                          |
| 13 | 6.414-080.0                          | 1 piece(s)                                                                                                                                                                                                                             |                                                                                                                                                                                                                                                                                                                                                                                                     |                                                                                                                                                                                                                                                                                                                                                                                                                                                                                       |                              |                                                                                                                                                                                                                                                                                                                                                                                                                                              | Optional HEPA filter box H 13 (paper/plastic) for use instead of the standard blower air filter box. Increases the filter capacity and improves the blower air.                                                                                                                                                                                                                                                                                                                | d<br>[                   |
|    |                                      |                                                                                                                                                                                                                                        |                                                                                                                                                                                                                                                                                                                                                                                                     |                                                                                                                                                                                                                                                                                                                                                                                                                                                                                       |                              |                                                                                                                                                                                                                                                                                                                                                                                                                                              |                                                                                                                                                                                                                                                                                                                                                                                                                                                                                |                          |
| 14 | 6.904-312.0                          | 10 piece(s)                                                                                                                                                                                                                            |                                                                                                                                                                                                                                                                                                                                                                                                     |                                                                                                                                                                                                                                                                                                                                                                                                                                                                                       |                              |                                                                                                                                                                                                                                                                                                                                                                                                                                              | 10 paper filter bags dust class M. Suitable for all T 12/1 models.                                                                                                                                                                                                                                                                                                                                                                                                             |                          |
| 15 | 6.904-318.0                          | 200 piece(s)                                                                                                                                                                                                                           |                                                                                                                                                                                                                                                                                                                                                                                                     |                                                                                                                                                                                                                                                                                                                                                                                                                                                                                       |                              |                                                                                                                                                                                                                                                                                                                                                                                                                                              | Dust class M                                                                                                                                                                                                                                                                                                                                                                                                                                                                   | [                        |
|    |                                      | ,                                                                                                                                                                                                                                      | ,                                                                                                                                                                                                                                                                                                                                                                                                   |                                                                                                                                                                                                                                                                                                                                                                                                                                                                                       |                              |                                                                                                                                                                                                                                                                                                                                                                                                                                              |                                                                                                                                                                                                                                                                                                                                                                                                                                                                                | Ţ                        |
| 16 | 6.904-316.0                          | 1 piece(s)                                                                                                                                                                                                                             |                                                                                                                                                                                                                                                                                                                                                                                                     |                                                                                                                                                                                                                                                                                                                                                                                                                                                                                       |                              |                                                                                                                                                                                                                                                                                                                                                                                                                                              | Cotton filter bags, washable up to 40°C, suitable for T7/1, T 10/1 and T 12/1 models.                                                                                                                                                                                                                                                                                                                                                                                          | [                        |
|    |                                      |                                                                                                                                                                                                                                        |                                                                                                                                                                                                                                                                                                                                                                                                     |                                                                                                                                                                                                                                                                                                                                                                                                                                                                                       |                              |                                                                                                                                                                                                                                                                                                                                                                                                                                              |                                                                                                                                                                                                                                                                                                                                                                                                                                                                                | ļ                        |
| 17 | 6.903-403.0                          | 1 piece(s)                                                                                                                                                                                                                             | ID 32                                                                                                                                                                                                                                                                                                                                                                                               | 210 mm                                                                                                                                                                                                                                                                                                                                                                                                                                                                                |                              |                                                                                                                                                                                                                                                                                                                                                                                                                                              | Plastic crevice tool (DN 32) for industrial dry vacuum cleaners for vacuuming in crevices and corners                                                                                                                                                                                                                                                                                                                                                                          | -                        |
|    |                                      |                                                                                                                                                                                                                                        |                                                                                                                                                                                                                                                                                                                                                                                                     |                                                                                                                                                                                                                                                                                                                                                                                                                                                                                       |                              |                                                                                                                                                                                                                                                                                                                                                                                                                                              | a. 5 to tracooming in crevices and corners.                                                                                                                                                                                                                                                                                                                                                                                                                                    | t                        |
| 18 | 6.903-887.0                          | 1 piece(s)                                                                                                                                                                                                                             | ID 32                                                                                                                                                                                                                                                                                                                                                                                               |                                                                                                                                                                                                                                                                                                                                                                                                                                                                                       | 70 mm                        |                                                                                                                                                                                                                                                                                                                                                                                                                                              | Rotatable suction brush (DN 32 plastic) with PA bristles, 70x45 mm. Only for BV and T vacuum cleaners.                                                                                                                                                                                                                                                                                                                                                                         |                          |
|    | 2 3 4 5 6 7 8 9 10 11 12 13 14 15 16 | 1 6.414-802.0 2 6.414-611.0 3 5.731-619.0 4 5.731-640.0 5 6.904-315.0 6 6.904-321.0 7 4.408-051.0 8 2.889-129.0 9 6.905-078.0 10 6.906-618.0 11 4.440-911.0 12 4.440-907.0 13 6.414-080.0 14 6.904-312.0 15 6.904-318.0 16 6.904-316.0 | 1 6.414-802.0 3 piece(s) 2 6.414-611.0 5 piece(s) 3 5.731-619.0 1 piece(s) 4 5.731-640.0 1 piece(s) 5 6.904-315.0 10 piece(s) 6 6.904-321.0 200 piece(s) 7 4.408-051.0 1 piece(s) 9 6.905-078.0 1 piece(s) 10 6.906-618.0 1 piece(s) 11 4.440-911.0 1 piece(s) 12 4.440-907.0 1 piece(s) 13 6.414-080.0 1 piece(s) 14 6.904-312.0 10 piece(s) 15 6.904-318.0 200 piece(s) 16 6.904-316.0 1 piece(s) | 1 6.414-802.0 3 piece(s) 2 6.414-611.0 5 piece(s)  3 5.731-619.0 1 piece(s)  4 5.731-640.0 1 piece(s)  5 6.904-315.0 10 piece(s)  6 6.904-321.0 200 piece(s)  7 4.408-051.0 1 piece(s) ID 32  8 2.889-129.0 1 piece(s) ID 32  10 6.905-078.0 1 piece(s) ID 32  11 4.440-911.0 1 piece(s) ID 32  11 4.440-911.0 1 piece(s) ID 32  12 4.440-907.0 1 piece(s) ID 32  13 6.414-080.0 1 piece(s)  14 6.904-312.0 10 piece(s)  15 6.904-318.0 200 piece(s)  16 6.904-316.0 1 piece(s) ID 32 | 1   6.414-802.0   3 piece(s) | 1 6.414-802.0 3 piece(s) 2 6.414-611.0 5 piece(s) 3 5.731-619.0 1 piece(s) 4 5.731-640.0 1 piece(s) 5 6.904-315.0 10 piece(s) 7 4.408-051.0 1 piece(s) 9 6.905-078.0 1 piece(s) 10 6.906-618.0 1 piece(s) 11 4.440-911.0 1 piece(s) 12 4.440-907.0 1 piece(s) 13 6.414-080.0 1 piece(s) 14 6.904-312.0 10 piece(s) 15 6.904-318.0 200 piece(s) 16 6.904-316.0 1 piece(s) 17 6.903-403.0 1 piece(s) 18 19 19 19 19 19 19 19 19 19 19 19 19 19 | 1 6.414-802.0 3 piece(s) 2 6.414-611.0 5 piece(s) 3 5.731-619.0 1 piece(s) 4 5.731-640.0 1 piece(s) 5 6.904-315.0 10 piece(s) 7 4.408-051.0 1 piece(s) 9 6.905-078.0 1 piece(s) 10 6.906-618.0 1 piece(s) 11 4.440-911.0 1 piece(s) 10 32 2.5 m 11 4.440-907.0 1 piece(s) 12 4.440-907.0 1 piece(s) 13 6.414-080.0 1 piece(s) 14 6.904-312.0 10 piece(s) 15 6.904-318.0 200 piece(s) 16 6.904-316.0 1 piece(s) 17 6.903-403.0 1 piece(s) 17 6.903-403.0 1 piece(s) 18 2 210 mm | 1 6.414-802.0 3 piece(s) |