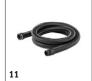

## T 12/1 CUL 1.355-127.0

|    | Order no.                            | Quantity                                                                                                                                                                                                                               | ID                                                                                                                                                                                                                                                                                                                                                                                                  | Length                                                                                                                                                                                                                                                                                                                                                                                                                                                                                | Width                        | Price                                                                                                                                                                                                                                                                                                                                                                                                                                        | Description                                                                                                                                                                                                                                                                                                                                                                                                                                                                    |                          |
|----|--------------------------------------|----------------------------------------------------------------------------------------------------------------------------------------------------------------------------------------------------------------------------------------|-----------------------------------------------------------------------------------------------------------------------------------------------------------------------------------------------------------------------------------------------------------------------------------------------------------------------------------------------------------------------------------------------------|---------------------------------------------------------------------------------------------------------------------------------------------------------------------------------------------------------------------------------------------------------------------------------------------------------------------------------------------------------------------------------------------------------------------------------------------------------------------------------------|------------------------------|----------------------------------------------------------------------------------------------------------------------------------------------------------------------------------------------------------------------------------------------------------------------------------------------------------------------------------------------------------------------------------------------------------------------------------------------|--------------------------------------------------------------------------------------------------------------------------------------------------------------------------------------------------------------------------------------------------------------------------------------------------------------------------------------------------------------------------------------------------------------------------------------------------------------------------------|--------------------------|
|    |                                      |                                                                                                                                                                                                                                        |                                                                                                                                                                                                                                                                                                                                                                                                     |                                                                                                                                                                                                                                                                                                                                                                                                                                                                                       |                              | <u> </u>                                                                                                                                                                                                                                                                                                                                                                                                                                     |                                                                                                                                                                                                                                                                                                                                                                                                                                                                                | +                        |
| 1  | 6.414-802.0                          | 3 piece(s)                                                                                                                                                                                                                             |                                                                                                                                                                                                                                                                                                                                                                                                     |                                                                                                                                                                                                                                                                                                                                                                                                                                                                                       |                              |                                                                                                                                                                                                                                                                                                                                                                                                                                              | Standard exhaust filter and diffusor for reducing filtered air                                                                                                                                                                                                                                                                                                                                                                                                                 | 1                        |
| 2  | 6.414-611.0                          | 5 piece(s)                                                                                                                                                                                                                             |                                                                                                                                                                                                                                                                                                                                                                                                     |                                                                                                                                                                                                                                                                                                                                                                                                                                                                                       |                              |                                                                                                                                                                                                                                                                                                                                                                                                                                              | Motor protection filter, removable fleece, which can be                                                                                                                                                                                                                                                                                                                                                                                                                        | 1                        |
|    |                                      |                                                                                                                                                                                                                                        |                                                                                                                                                                                                                                                                                                                                                                                                     |                                                                                                                                                                                                                                                                                                                                                                                                                                                                                       |                              |                                                                                                                                                                                                                                                                                                                                                                                                                                              | replaced when heavily solled.                                                                                                                                                                                                                                                                                                                                                                                                                                                  | $\perp$                  |
| 3  | 5.731-619.0                          | 1 piece(s)                                                                                                                                                                                                                             |                                                                                                                                                                                                                                                                                                                                                                                                     |                                                                                                                                                                                                                                                                                                                                                                                                                                                                                       |                              |                                                                                                                                                                                                                                                                                                                                                                                                                                              | Main filter basket for T 12/1 can be used as a main filter with or without filter bag. Plastic frame with nylon fabric,                                                                                                                                                                                                                                                                                                                                                        |                          |
|    | 5 704 640 0                          | 4 1 ()                                                                                                                                                                                                                                 |                                                                                                                                                                                                                                                                                                                                                                                                     |                                                                                                                                                                                                                                                                                                                                                                                                                                                                                       |                              |                                                                                                                                                                                                                                                                                                                                                                                                                                              | washable up to 40°C.                                                                                                                                                                                                                                                                                                                                                                                                                                                           | +                        |
| 4  | 5./31-640.0                          | 1 piece(s)                                                                                                                                                                                                                             |                                                                                                                                                                                                                                                                                                                                                                                                     |                                                                                                                                                                                                                                                                                                                                                                                                                                                                                       |                              |                                                                                                                                                                                                                                                                                                                                                                                                                                              | as a main filter with or without filter bag. Nylon-plastic frame, washable up to 40°C.                                                                                                                                                                                                                                                                                                                                                                                         | d                        |
|    |                                      |                                                                                                                                                                                                                                        |                                                                                                                                                                                                                                                                                                                                                                                                     |                                                                                                                                                                                                                                                                                                                                                                                                                                                                                       |                              |                                                                                                                                                                                                                                                                                                                                                                                                                                              |                                                                                                                                                                                                                                                                                                                                                                                                                                                                                |                          |
| 5  | 6.904-315.0                          | 10 piece(s)                                                                                                                                                                                                                            |                                                                                                                                                                                                                                                                                                                                                                                                     |                                                                                                                                                                                                                                                                                                                                                                                                                                                                                       |                              |                                                                                                                                                                                                                                                                                                                                                                                                                                              | Extremely tear-resistant, 3-ply fleece filter bags, dust class M. Fleece filter bags have 2 to 3 times the capacity of conventional paper filter bags. Standard for T 10/1 and T 12/1                                                                                                                                                                                                                                                                                          | 1                        |
| 6  | 6.904-321.0                          | 200 piece(s)                                                                                                                                                                                                                           |                                                                                                                                                                                                                                                                                                                                                                                                     |                                                                                                                                                                                                                                                                                                                                                                                                                                                                                       |                              |                                                                                                                                                                                                                                                                                                                                                                                                                                              | Fleece filter bag, 3-ply, tear-proof, dust class M, large-scale                                                                                                                                                                                                                                                                                                                                                                                                                | $\neg$                   |
|    |                                      | •                                                                                                                                                                                                                                      | <b>'</b>                                                                                                                                                                                                                                                                                                                                                                                            |                                                                                                                                                                                                                                                                                                                                                                                                                                                                                       |                              |                                                                                                                                                                                                                                                                                                                                                                                                                                              |                                                                                                                                                                                                                                                                                                                                                                                                                                                                                |                          |
| 7  | 4.408-051.0                          | 1 piece(s)                                                                                                                                                                                                                             | ID 32                                                                                                                                                                                                                                                                                                                                                                                               |                                                                                                                                                                                                                                                                                                                                                                                                                                                                                       |                              |                                                                                                                                                                                                                                                                                                                                                                                                                                              | Plastic with C-32 clip system.                                                                                                                                                                                                                                                                                                                                                                                                                                                 | T                        |
|    |                                      |                                                                                                                                                                                                                                        |                                                                                                                                                                                                                                                                                                                                                                                                     |                                                                                                                                                                                                                                                                                                                                                                                                                                                                                       |                              |                                                                                                                                                                                                                                                                                                                                                                                                                                              |                                                                                                                                                                                                                                                                                                                                                                                                                                                                                |                          |
| 8  | 2.889-129.0                          | 1 piece(s)                                                                                                                                                                                                                             | ID 35                                                                                                                                                                                                                                                                                                                                                                                               |                                                                                                                                                                                                                                                                                                                                                                                                                                                                                       | 295 mm                       |                                                                                                                                                                                                                                                                                                                                                                                                                                              | Plastic floor nozzle, ID 35 and switchable.                                                                                                                                                                                                                                                                                                                                                                                                                                    |                          |
| 9  | 6.905-078.0                          | 1 piece(s)                                                                                                                                                                                                                             | ID 32                                                                                                                                                                                                                                                                                                                                                                                               |                                                                                                                                                                                                                                                                                                                                                                                                                                                                                       | 360 mm                       |                                                                                                                                                                                                                                                                                                                                                                                                                                              | Parquet nozzle NW 32 with generous 360 mm working                                                                                                                                                                                                                                                                                                                                                                                                                              |                          |
|    | L                                    | _I                                                                                                                                                                                                                                     |                                                                                                                                                                                                                                                                                                                                                                                                     |                                                                                                                                                                                                                                                                                                                                                                                                                                                                                       |                              | l                                                                                                                                                                                                                                                                                                                                                                                                                                            | Width.                                                                                                                                                                                                                                                                                                                                                                                                                                                                         |                          |
| 10 | 6.906-618.0                          | 1 piece(s)                                                                                                                                                                                                                             | ID 32                                                                                                                                                                                                                                                                                                                                                                                               | 0.5 m                                                                                                                                                                                                                                                                                                                                                                                                                                                                                 |                              |                                                                                                                                                                                                                                                                                                                                                                                                                                              | Metal suction tube (DN 32, length 0.5 m) with black plastic coating, suitable as an extension, e.g. vacuuming ceilings.                                                                                                                                                                                                                                                                                                                                                        | ŀ                        |
|    |                                      |                                                                                                                                                                                                                                        |                                                                                                                                                                                                                                                                                                                                                                                                     |                                                                                                                                                                                                                                                                                                                                                                                                                                                                                       |                              |                                                                                                                                                                                                                                                                                                                                                                                                                                              |                                                                                                                                                                                                                                                                                                                                                                                                                                                                                |                          |
| 11 | 4.440-911.0                          | 1 piece(s)                                                                                                                                                                                                                             | ID 32                                                                                                                                                                                                                                                                                                                                                                                               | 2.5 m                                                                                                                                                                                                                                                                                                                                                                                                                                                                                 |                              |                                                                                                                                                                                                                                                                                                                                                                                                                                              | 2.5 m suction hose with dry vacuum cleaner connection, clip connection (C 32).                                                                                                                                                                                                                                                                                                                                                                                                 | p                        |
| 1) |                                      |                                                                                                                                                                                                                                        |                                                                                                                                                                                                                                                                                                                                                                                                     |                                                                                                                                                                                                                                                                                                                                                                                                                                                                                       |                              |                                                                                                                                                                                                                                                                                                                                                                                                                                              |                                                                                                                                                                                                                                                                                                                                                                                                                                                                                |                          |
| 12 | 4.440-907.0                          | 1 piece(s)                                                                                                                                                                                                                             | ID 32                                                                                                                                                                                                                                                                                                                                                                                               | 2.5 m                                                                                                                                                                                                                                                                                                                                                                                                                                                                                 |                              |                                                                                                                                                                                                                                                                                                                                                                                                                                              | Improved quality: 2.5 m suction hose with dry vacuum cleaner connection, clip connection and bend (C-DN 32).                                                                                                                                                                                                                                                                                                                                                                   | •                        |
|    |                                      | ,                                                                                                                                                                                                                                      | _                                                                                                                                                                                                                                                                                                                                                                                                   |                                                                                                                                                                                                                                                                                                                                                                                                                                                                                       |                              |                                                                                                                                                                                                                                                                                                                                                                                                                                              |                                                                                                                                                                                                                                                                                                                                                                                                                                                                                |                          |
| 13 | 6.414-080.0                          | 1 piece(s)                                                                                                                                                                                                                             |                                                                                                                                                                                                                                                                                                                                                                                                     |                                                                                                                                                                                                                                                                                                                                                                                                                                                                                       |                              |                                                                                                                                                                                                                                                                                                                                                                                                                                              | Optional HEPA filter box H 13 (paper/plastic) for use instead of the standard blower air filter box. Increases the filter capacity and improves the blower air.                                                                                                                                                                                                                                                                                                                | d<br>[                   |
|    |                                      |                                                                                                                                                                                                                                        |                                                                                                                                                                                                                                                                                                                                                                                                     |                                                                                                                                                                                                                                                                                                                                                                                                                                                                                       |                              |                                                                                                                                                                                                                                                                                                                                                                                                                                              |                                                                                                                                                                                                                                                                                                                                                                                                                                                                                |                          |
| 14 | 6.904-312.0                          | 10 piece(s)                                                                                                                                                                                                                            |                                                                                                                                                                                                                                                                                                                                                                                                     |                                                                                                                                                                                                                                                                                                                                                                                                                                                                                       |                              |                                                                                                                                                                                                                                                                                                                                                                                                                                              | 10 paper filter bags dust class M. Suitable for all T 12/1 models.                                                                                                                                                                                                                                                                                                                                                                                                             |                          |
| 15 | 6.904-318.0                          | 200 piece(s)                                                                                                                                                                                                                           |                                                                                                                                                                                                                                                                                                                                                                                                     |                                                                                                                                                                                                                                                                                                                                                                                                                                                                                       |                              |                                                                                                                                                                                                                                                                                                                                                                                                                                              | Dust class M                                                                                                                                                                                                                                                                                                                                                                                                                                                                   | [                        |
|    |                                      | ,                                                                                                                                                                                                                                      | ,                                                                                                                                                                                                                                                                                                                                                                                                   |                                                                                                                                                                                                                                                                                                                                                                                                                                                                                       |                              |                                                                                                                                                                                                                                                                                                                                                                                                                                              |                                                                                                                                                                                                                                                                                                                                                                                                                                                                                | Ţ                        |
| 16 | 6.904-316.0                          | 1 piece(s)                                                                                                                                                                                                                             |                                                                                                                                                                                                                                                                                                                                                                                                     |                                                                                                                                                                                                                                                                                                                                                                                                                                                                                       |                              |                                                                                                                                                                                                                                                                                                                                                                                                                                              | Cotton filter bags, washable up to 40°C, suitable for T7/1, T 10/1 and T 12/1 models.                                                                                                                                                                                                                                                                                                                                                                                          | [                        |
|    |                                      |                                                                                                                                                                                                                                        |                                                                                                                                                                                                                                                                                                                                                                                                     |                                                                                                                                                                                                                                                                                                                                                                                                                                                                                       |                              |                                                                                                                                                                                                                                                                                                                                                                                                                                              |                                                                                                                                                                                                                                                                                                                                                                                                                                                                                | ļ                        |
| 17 | 6.903-403.0                          | 1 piece(s)                                                                                                                                                                                                                             | ID 32                                                                                                                                                                                                                                                                                                                                                                                               | 210 mm                                                                                                                                                                                                                                                                                                                                                                                                                                                                                |                              |                                                                                                                                                                                                                                                                                                                                                                                                                                              | Plastic crevice tool (DN 32) for industrial dry vacuum cleaners for vacuuming in crevices and corners                                                                                                                                                                                                                                                                                                                                                                          | -                        |
|    |                                      |                                                                                                                                                                                                                                        |                                                                                                                                                                                                                                                                                                                                                                                                     |                                                                                                                                                                                                                                                                                                                                                                                                                                                                                       |                              |                                                                                                                                                                                                                                                                                                                                                                                                                                              | a. 5 to tracooming in crevices and corners.                                                                                                                                                                                                                                                                                                                                                                                                                                    | t                        |
| 18 | 6.903-887.0                          | 1 piece(s)                                                                                                                                                                                                                             | ID 32                                                                                                                                                                                                                                                                                                                                                                                               |                                                                                                                                                                                                                                                                                                                                                                                                                                                                                       | 70 mm                        |                                                                                                                                                                                                                                                                                                                                                                                                                                              | Rotatable suction brush (DN 32 plastic) with PA bristles, 70x45 mm. Only for BV and T vacuum cleaners.                                                                                                                                                                                                                                                                                                                                                                         |                          |
|    | 2 3 4 5 6 7 8 9 10 11 12 13 14 15 16 | 1 6.414-802.0 2 6.414-611.0 3 5.731-619.0 4 5.731-640.0 5 6.904-315.0 6 6.904-321.0 7 4.408-051.0 8 2.889-129.0 9 6.905-078.0 10 6.906-618.0 11 4.440-911.0 12 4.440-907.0 13 6.414-080.0 14 6.904-312.0 15 6.904-318.0 16 6.904-316.0 | 1 6.414-802.0 3 piece(s) 2 6.414-611.0 5 piece(s) 3 5.731-619.0 1 piece(s) 4 5.731-640.0 1 piece(s) 5 6.904-315.0 10 piece(s) 6 6.904-321.0 200 piece(s) 7 4.408-051.0 1 piece(s) 9 6.905-078.0 1 piece(s) 10 6.906-618.0 1 piece(s) 11 4.440-911.0 1 piece(s) 12 4.440-907.0 1 piece(s) 13 6.414-080.0 1 piece(s) 14 6.904-312.0 10 piece(s) 15 6.904-318.0 200 piece(s) 16 6.904-316.0 1 piece(s) | 1 6.414-802.0 3 piece(s) 2 6.414-611.0 5 piece(s)  3 5.731-619.0 1 piece(s)  4 5.731-640.0 1 piece(s)  5 6.904-315.0 10 piece(s)  6 6.904-321.0 200 piece(s)  7 4.408-051.0 1 piece(s) ID 32  8 2.889-129.0 1 piece(s) ID 32  10 6.905-078.0 1 piece(s) ID 32  11 4.440-911.0 1 piece(s) ID 32  11 4.440-911.0 1 piece(s) ID 32  12 4.440-907.0 1 piece(s) ID 32  13 6.414-080.0 1 piece(s)  14 6.904-312.0 10 piece(s)  15 6.904-318.0 200 piece(s)  16 6.904-316.0 1 piece(s) ID 32 | 1   6.414-802.0   3 piece(s) | 1 6.414-802.0 3 piece(s) 2 6.414-611.0 5 piece(s) 3 5.731-619.0 1 piece(s) 4 5.731-640.0 1 piece(s) 5 6.904-315.0 10 piece(s) 7 4.408-051.0 1 piece(s) 9 6.905-078.0 1 piece(s) 10 6.906-618.0 1 piece(s) 11 4.440-911.0 1 piece(s) 12 4.440-907.0 1 piece(s) 13 6.414-080.0 1 piece(s) 14 6.904-312.0 10 piece(s) 15 6.904-318.0 200 piece(s) 16 6.904-316.0 1 piece(s) 17 6.903-403.0 1 piece(s) 18 19 19 19 19 19 19 19 19 19 19 19 19 19 | 1 6.414-802.0 3 piece(s) 2 6.414-611.0 5 piece(s) 3 5.731-619.0 1 piece(s) 4 5.731-640.0 1 piece(s) 5 6.904-315.0 10 piece(s) 7 4.408-051.0 1 piece(s) 9 6.905-078.0 1 piece(s) 10 6.906-618.0 1 piece(s) 11 4.440-911.0 1 piece(s) 10 32 2.5 m 11 4.440-907.0 1 piece(s) 12 4.440-907.0 1 piece(s) 13 6.414-080.0 1 piece(s) 14 6.904-312.0 10 piece(s) 15 6.904-318.0 200 piece(s) 16 6.904-316.0 1 piece(s) 17 6.903-403.0 1 piece(s) 17 6.903-403.0 1 piece(s) 18 2 210 mm | 1 6.414-802.0 3 piece(s) |