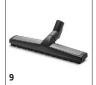

## T 12/1 CUL 1.355-127.0

|    | Order no.                            | Quantity                                                                                                                                                                                                                               | ID                                                                                                                                                                                                                                                                                                                                                                                                  | Length                                                                                                                                                                                                                                                                                                                                                                                                                                                                                | Width                        | Price                                                                                                                                                                                                                                                                                                                                                                                                                                        | Description                                                                                                                                                                                                                                                                                                                                                                                                                                                                    |                          |
|----|--------------------------------------|----------------------------------------------------------------------------------------------------------------------------------------------------------------------------------------------------------------------------------------|-----------------------------------------------------------------------------------------------------------------------------------------------------------------------------------------------------------------------------------------------------------------------------------------------------------------------------------------------------------------------------------------------------|---------------------------------------------------------------------------------------------------------------------------------------------------------------------------------------------------------------------------------------------------------------------------------------------------------------------------------------------------------------------------------------------------------------------------------------------------------------------------------------|------------------------------|----------------------------------------------------------------------------------------------------------------------------------------------------------------------------------------------------------------------------------------------------------------------------------------------------------------------------------------------------------------------------------------------------------------------------------------------|--------------------------------------------------------------------------------------------------------------------------------------------------------------------------------------------------------------------------------------------------------------------------------------------------------------------------------------------------------------------------------------------------------------------------------------------------------------------------------|--------------------------|
|    |                                      |                                                                                                                                                                                                                                        |                                                                                                                                                                                                                                                                                                                                                                                                     |                                                                                                                                                                                                                                                                                                                                                                                                                                                                                       |                              | <u> </u>                                                                                                                                                                                                                                                                                                                                                                                                                                     |                                                                                                                                                                                                                                                                                                                                                                                                                                                                                | +                        |
| 1  | 6.414-802.0                          | 3 piece(s)                                                                                                                                                                                                                             |                                                                                                                                                                                                                                                                                                                                                                                                     |                                                                                                                                                                                                                                                                                                                                                                                                                                                                                       |                              |                                                                                                                                                                                                                                                                                                                                                                                                                                              | Standard exhaust filter and diffusor for reducing filtered air                                                                                                                                                                                                                                                                                                                                                                                                                 | 1                        |
| 2  | 6.414-611.0                          | 5 piece(s)                                                                                                                                                                                                                             |                                                                                                                                                                                                                                                                                                                                                                                                     |                                                                                                                                                                                                                                                                                                                                                                                                                                                                                       |                              |                                                                                                                                                                                                                                                                                                                                                                                                                                              | Motor protection filter, removable fleece, which can be                                                                                                                                                                                                                                                                                                                                                                                                                        | 1                        |
|    |                                      |                                                                                                                                                                                                                                        |                                                                                                                                                                                                                                                                                                                                                                                                     |                                                                                                                                                                                                                                                                                                                                                                                                                                                                                       |                              |                                                                                                                                                                                                                                                                                                                                                                                                                                              | replaced when heavily solled.                                                                                                                                                                                                                                                                                                                                                                                                                                                  | $\perp$                  |
| 3  | 5.731-619.0                          | 1 piece(s)                                                                                                                                                                                                                             |                                                                                                                                                                                                                                                                                                                                                                                                     |                                                                                                                                                                                                                                                                                                                                                                                                                                                                                       |                              |                                                                                                                                                                                                                                                                                                                                                                                                                                              | Main filter basket for T 12/1 can be used as a main filter with or without filter bag. Plastic frame with nylon fabric,                                                                                                                                                                                                                                                                                                                                                        |                          |
|    | 5 704 640 0                          | 4 1 ()                                                                                                                                                                                                                                 |                                                                                                                                                                                                                                                                                                                                                                                                     |                                                                                                                                                                                                                                                                                                                                                                                                                                                                                       |                              |                                                                                                                                                                                                                                                                                                                                                                                                                                              | washable up to 40°C.                                                                                                                                                                                                                                                                                                                                                                                                                                                           | +                        |
| 4  | 5./31-640.0                          | 1 piece(s)                                                                                                                                                                                                                             |                                                                                                                                                                                                                                                                                                                                                                                                     |                                                                                                                                                                                                                                                                                                                                                                                                                                                                                       |                              |                                                                                                                                                                                                                                                                                                                                                                                                                                              | as a main filter with or without filter bag. Nylon-plastic frame, washable up to 40°C.                                                                                                                                                                                                                                                                                                                                                                                         | d                        |
|    |                                      |                                                                                                                                                                                                                                        |                                                                                                                                                                                                                                                                                                                                                                                                     |                                                                                                                                                                                                                                                                                                                                                                                                                                                                                       |                              |                                                                                                                                                                                                                                                                                                                                                                                                                                              |                                                                                                                                                                                                                                                                                                                                                                                                                                                                                |                          |
| 5  | 6.904-315.0                          | 10 piece(s)                                                                                                                                                                                                                            |                                                                                                                                                                                                                                                                                                                                                                                                     |                                                                                                                                                                                                                                                                                                                                                                                                                                                                                       |                              |                                                                                                                                                                                                                                                                                                                                                                                                                                              | Extremely tear-resistant, 3-ply fleece filter bags, dust class M. Fleece filter bags have 2 to 3 times the capacity of conventional paper filter bags. Standard for T 10/1 and T 12/1                                                                                                                                                                                                                                                                                          | 1                        |
| 6  | 6.904-321.0                          | 200 piece(s)                                                                                                                                                                                                                           |                                                                                                                                                                                                                                                                                                                                                                                                     |                                                                                                                                                                                                                                                                                                                                                                                                                                                                                       |                              |                                                                                                                                                                                                                                                                                                                                                                                                                                              | Fleece filter bag, 3-ply, tear-proof, dust class M, large-scale                                                                                                                                                                                                                                                                                                                                                                                                                | $\neg$                   |
|    |                                      | •                                                                                                                                                                                                                                      | <b>'</b>                                                                                                                                                                                                                                                                                                                                                                                            |                                                                                                                                                                                                                                                                                                                                                                                                                                                                                       |                              |                                                                                                                                                                                                                                                                                                                                                                                                                                              |                                                                                                                                                                                                                                                                                                                                                                                                                                                                                |                          |
| 7  | 4.408-051.0                          | 1 piece(s)                                                                                                                                                                                                                             | ID 32                                                                                                                                                                                                                                                                                                                                                                                               |                                                                                                                                                                                                                                                                                                                                                                                                                                                                                       |                              |                                                                                                                                                                                                                                                                                                                                                                                                                                              | Plastic with C-32 clip system.                                                                                                                                                                                                                                                                                                                                                                                                                                                 | T                        |
|    |                                      |                                                                                                                                                                                                                                        |                                                                                                                                                                                                                                                                                                                                                                                                     |                                                                                                                                                                                                                                                                                                                                                                                                                                                                                       |                              |                                                                                                                                                                                                                                                                                                                                                                                                                                              |                                                                                                                                                                                                                                                                                                                                                                                                                                                                                |                          |
| 8  | 2.889-129.0                          | 1 piece(s)                                                                                                                                                                                                                             | ID 35                                                                                                                                                                                                                                                                                                                                                                                               |                                                                                                                                                                                                                                                                                                                                                                                                                                                                                       | 295 mm                       |                                                                                                                                                                                                                                                                                                                                                                                                                                              | Plastic floor nozzle, ID 35 and switchable.                                                                                                                                                                                                                                                                                                                                                                                                                                    |                          |
| 9  | 6.905-078.0                          | 1 piece(s)                                                                                                                                                                                                                             | ID 32                                                                                                                                                                                                                                                                                                                                                                                               |                                                                                                                                                                                                                                                                                                                                                                                                                                                                                       | 360 mm                       |                                                                                                                                                                                                                                                                                                                                                                                                                                              | Parquet nozzle NW 32 with generous 360 mm working                                                                                                                                                                                                                                                                                                                                                                                                                              |                          |
|    | L                                    | _I                                                                                                                                                                                                                                     |                                                                                                                                                                                                                                                                                                                                                                                                     |                                                                                                                                                                                                                                                                                                                                                                                                                                                                                       |                              | l                                                                                                                                                                                                                                                                                                                                                                                                                                            | Width.                                                                                                                                                                                                                                                                                                                                                                                                                                                                         |                          |
| 10 | 6.906-618.0                          | 1 piece(s)                                                                                                                                                                                                                             | ID 32                                                                                                                                                                                                                                                                                                                                                                                               | 0.5 m                                                                                                                                                                                                                                                                                                                                                                                                                                                                                 |                              |                                                                                                                                                                                                                                                                                                                                                                                                                                              | Metal suction tube (DN 32, length 0.5 m) with black plastic coating, suitable as an extension, e.g. vacuuming ceilings.                                                                                                                                                                                                                                                                                                                                                        | ŀ                        |
|    |                                      |                                                                                                                                                                                                                                        |                                                                                                                                                                                                                                                                                                                                                                                                     |                                                                                                                                                                                                                                                                                                                                                                                                                                                                                       |                              |                                                                                                                                                                                                                                                                                                                                                                                                                                              |                                                                                                                                                                                                                                                                                                                                                                                                                                                                                |                          |
| 11 | 4.440-911.0                          | 1 piece(s)                                                                                                                                                                                                                             | ID 32                                                                                                                                                                                                                                                                                                                                                                                               | 2.5 m                                                                                                                                                                                                                                                                                                                                                                                                                                                                                 |                              |                                                                                                                                                                                                                                                                                                                                                                                                                                              | 2.5 m suction hose with dry vacuum cleaner connection, clip connection (C 32).                                                                                                                                                                                                                                                                                                                                                                                                 | p                        |
| 1) |                                      |                                                                                                                                                                                                                                        |                                                                                                                                                                                                                                                                                                                                                                                                     |                                                                                                                                                                                                                                                                                                                                                                                                                                                                                       |                              |                                                                                                                                                                                                                                                                                                                                                                                                                                              |                                                                                                                                                                                                                                                                                                                                                                                                                                                                                |                          |
| 12 | 4.440-907.0                          | 1 piece(s)                                                                                                                                                                                                                             | ID 32                                                                                                                                                                                                                                                                                                                                                                                               | 2.5 m                                                                                                                                                                                                                                                                                                                                                                                                                                                                                 |                              |                                                                                                                                                                                                                                                                                                                                                                                                                                              | Improved quality: 2.5 m suction hose with dry vacuum cleaner connection, clip connection and bend (C-DN 32).                                                                                                                                                                                                                                                                                                                                                                   | •                        |
|    |                                      | ,                                                                                                                                                                                                                                      | _                                                                                                                                                                                                                                                                                                                                                                                                   |                                                                                                                                                                                                                                                                                                                                                                                                                                                                                       |                              |                                                                                                                                                                                                                                                                                                                                                                                                                                              |                                                                                                                                                                                                                                                                                                                                                                                                                                                                                |                          |
| 13 | 6.414-080.0                          | 1 piece(s)                                                                                                                                                                                                                             |                                                                                                                                                                                                                                                                                                                                                                                                     |                                                                                                                                                                                                                                                                                                                                                                                                                                                                                       |                              |                                                                                                                                                                                                                                                                                                                                                                                                                                              | Optional HEPA filter box H 13 (paper/plastic) for use instead of the standard blower air filter box. Increases the filter capacity and improves the blower air.                                                                                                                                                                                                                                                                                                                | d<br>[                   |
|    |                                      |                                                                                                                                                                                                                                        |                                                                                                                                                                                                                                                                                                                                                                                                     |                                                                                                                                                                                                                                                                                                                                                                                                                                                                                       |                              |                                                                                                                                                                                                                                                                                                                                                                                                                                              |                                                                                                                                                                                                                                                                                                                                                                                                                                                                                |                          |
| 14 | 6.904-312.0                          | 10 piece(s)                                                                                                                                                                                                                            |                                                                                                                                                                                                                                                                                                                                                                                                     |                                                                                                                                                                                                                                                                                                                                                                                                                                                                                       |                              |                                                                                                                                                                                                                                                                                                                                                                                                                                              | 10 paper filter bags dust class M. Suitable for all T 12/1 models.                                                                                                                                                                                                                                                                                                                                                                                                             |                          |
| 15 | 6.904-318.0                          | 200 piece(s)                                                                                                                                                                                                                           |                                                                                                                                                                                                                                                                                                                                                                                                     |                                                                                                                                                                                                                                                                                                                                                                                                                                                                                       |                              |                                                                                                                                                                                                                                                                                                                                                                                                                                              | Dust class M                                                                                                                                                                                                                                                                                                                                                                                                                                                                   | [                        |
|    |                                      | ,                                                                                                                                                                                                                                      | ,                                                                                                                                                                                                                                                                                                                                                                                                   |                                                                                                                                                                                                                                                                                                                                                                                                                                                                                       |                              |                                                                                                                                                                                                                                                                                                                                                                                                                                              |                                                                                                                                                                                                                                                                                                                                                                                                                                                                                | Ţ                        |
| 16 | 6.904-316.0                          | 1 piece(s)                                                                                                                                                                                                                             |                                                                                                                                                                                                                                                                                                                                                                                                     |                                                                                                                                                                                                                                                                                                                                                                                                                                                                                       |                              |                                                                                                                                                                                                                                                                                                                                                                                                                                              | Cotton filter bags, washable up to 40°C, suitable for T7/1, T 10/1 and T 12/1 models.                                                                                                                                                                                                                                                                                                                                                                                          | [                        |
|    |                                      |                                                                                                                                                                                                                                        |                                                                                                                                                                                                                                                                                                                                                                                                     |                                                                                                                                                                                                                                                                                                                                                                                                                                                                                       |                              |                                                                                                                                                                                                                                                                                                                                                                                                                                              |                                                                                                                                                                                                                                                                                                                                                                                                                                                                                | ļ                        |
| 17 | 6.903-403.0                          | 1 piece(s)                                                                                                                                                                                                                             | ID 32                                                                                                                                                                                                                                                                                                                                                                                               | 210 mm                                                                                                                                                                                                                                                                                                                                                                                                                                                                                |                              |                                                                                                                                                                                                                                                                                                                                                                                                                                              | Plastic crevice tool (DN 32) for industrial dry vacuum cleaners for vacuuming in crevices and corners                                                                                                                                                                                                                                                                                                                                                                          | -                        |
|    |                                      |                                                                                                                                                                                                                                        |                                                                                                                                                                                                                                                                                                                                                                                                     |                                                                                                                                                                                                                                                                                                                                                                                                                                                                                       |                              |                                                                                                                                                                                                                                                                                                                                                                                                                                              | a. 5 to tracooming in crevices and corners.                                                                                                                                                                                                                                                                                                                                                                                                                                    | t                        |
| 18 | 6.903-887.0                          | 1 piece(s)                                                                                                                                                                                                                             | ID 32                                                                                                                                                                                                                                                                                                                                                                                               |                                                                                                                                                                                                                                                                                                                                                                                                                                                                                       | 70 mm                        |                                                                                                                                                                                                                                                                                                                                                                                                                                              | Rotatable suction brush (DN 32 plastic) with PA bristles, 70x45 mm. Only for BV and T vacuum cleaners.                                                                                                                                                                                                                                                                                                                                                                         |                          |
|    | 2 3 4 5 6 7 8 9 10 11 12 13 14 15 16 | 1 6.414-802.0 2 6.414-611.0 3 5.731-619.0 4 5.731-640.0 5 6.904-315.0 6 6.904-321.0 7 4.408-051.0 8 2.889-129.0 9 6.905-078.0 10 6.906-618.0 11 4.440-911.0 12 4.440-907.0 13 6.414-080.0 14 6.904-312.0 15 6.904-318.0 16 6.904-316.0 | 1 6.414-802.0 3 piece(s) 2 6.414-611.0 5 piece(s) 3 5.731-619.0 1 piece(s) 4 5.731-640.0 1 piece(s) 5 6.904-315.0 10 piece(s) 6 6.904-321.0 200 piece(s) 7 4.408-051.0 1 piece(s) 9 6.905-078.0 1 piece(s) 10 6.906-618.0 1 piece(s) 11 4.440-911.0 1 piece(s) 12 4.440-907.0 1 piece(s) 13 6.414-080.0 1 piece(s) 14 6.904-312.0 10 piece(s) 15 6.904-318.0 200 piece(s) 16 6.904-316.0 1 piece(s) | 1 6.414-802.0 3 piece(s) 2 6.414-611.0 5 piece(s)  3 5.731-619.0 1 piece(s)  4 5.731-640.0 1 piece(s)  5 6.904-315.0 10 piece(s)  6 6.904-321.0 200 piece(s)  7 4.408-051.0 1 piece(s) ID 32  8 2.889-129.0 1 piece(s) ID 32  10 6.905-078.0 1 piece(s) ID 32  11 4.440-911.0 1 piece(s) ID 32  11 4.440-911.0 1 piece(s) ID 32  12 4.440-907.0 1 piece(s) ID 32  13 6.414-080.0 1 piece(s)  14 6.904-312.0 10 piece(s)  15 6.904-318.0 200 piece(s)  16 6.904-316.0 1 piece(s) ID 32 | 1   6.414-802.0   3 piece(s) | 1 6.414-802.0 3 piece(s) 2 6.414-611.0 5 piece(s) 3 5.731-619.0 1 piece(s) 4 5.731-640.0 1 piece(s) 5 6.904-315.0 10 piece(s) 7 4.408-051.0 1 piece(s) 9 6.905-078.0 1 piece(s) 10 6.906-618.0 1 piece(s) 11 4.440-911.0 1 piece(s) 12 4.440-907.0 1 piece(s) 13 6.414-080.0 1 piece(s) 14 6.904-312.0 10 piece(s) 15 6.904-318.0 200 piece(s) 16 6.904-316.0 1 piece(s) 17 6.903-403.0 1 piece(s) 18 19 19 19 19 19 19 19 19 19 19 19 19 19 | 1 6.414-802.0 3 piece(s) 2 6.414-611.0 5 piece(s) 3 5.731-619.0 1 piece(s) 4 5.731-640.0 1 piece(s) 5 6.904-315.0 10 piece(s) 7 4.408-051.0 1 piece(s) 9 6.905-078.0 1 piece(s) 10 6.906-618.0 1 piece(s) 11 4.440-911.0 1 piece(s) 10 32 2.5 m 11 4.440-907.0 1 piece(s) 12 4.440-907.0 1 piece(s) 13 6.414-080.0 1 piece(s) 14 6.904-312.0 10 piece(s) 15 6.904-318.0 200 piece(s) 16 6.904-316.0 1 piece(s) 17 6.903-403.0 1 piece(s) 17 6.903-403.0 1 piece(s) 18 2 210 mm | 1 6.414-802.0 3 piece(s) |