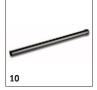

## T 12/1 CUL 1.355-127.0

|    | Order no.                            | Quantity                                                                                                                                                                                                                               | ID                                                                                                                                                                                                                                                                                                                                                                                                  | Length                                                                                                                                                                                                                                                                                                                                                                                                                                                                                | Width                        | Price                                                                                                                                                                                                                                                                                                                                                                                                                                        | Description                                                                                                                                                                                                                                                                                                                                                                                                                                                                    |                          |
|----|--------------------------------------|----------------------------------------------------------------------------------------------------------------------------------------------------------------------------------------------------------------------------------------|-----------------------------------------------------------------------------------------------------------------------------------------------------------------------------------------------------------------------------------------------------------------------------------------------------------------------------------------------------------------------------------------------------|---------------------------------------------------------------------------------------------------------------------------------------------------------------------------------------------------------------------------------------------------------------------------------------------------------------------------------------------------------------------------------------------------------------------------------------------------------------------------------------|------------------------------|----------------------------------------------------------------------------------------------------------------------------------------------------------------------------------------------------------------------------------------------------------------------------------------------------------------------------------------------------------------------------------------------------------------------------------------------|--------------------------------------------------------------------------------------------------------------------------------------------------------------------------------------------------------------------------------------------------------------------------------------------------------------------------------------------------------------------------------------------------------------------------------------------------------------------------------|--------------------------|
|    |                                      |                                                                                                                                                                                                                                        |                                                                                                                                                                                                                                                                                                                                                                                                     |                                                                                                                                                                                                                                                                                                                                                                                                                                                                                       |                              | <u> </u>                                                                                                                                                                                                                                                                                                                                                                                                                                     |                                                                                                                                                                                                                                                                                                                                                                                                                                                                                | +                        |
| 1  | 6.414-802.0                          | 3 piece(s)                                                                                                                                                                                                                             |                                                                                                                                                                                                                                                                                                                                                                                                     |                                                                                                                                                                                                                                                                                                                                                                                                                                                                                       |                              |                                                                                                                                                                                                                                                                                                                                                                                                                                              | Standard exhaust filter and diffusor for reducing filtered air                                                                                                                                                                                                                                                                                                                                                                                                                 | 1                        |
| 2  | 6.414-611.0                          | 5 piece(s)                                                                                                                                                                                                                             |                                                                                                                                                                                                                                                                                                                                                                                                     |                                                                                                                                                                                                                                                                                                                                                                                                                                                                                       |                              |                                                                                                                                                                                                                                                                                                                                                                                                                                              | Motor protection filter, removable fleece, which can be                                                                                                                                                                                                                                                                                                                                                                                                                        | 1                        |
|    |                                      |                                                                                                                                                                                                                                        |                                                                                                                                                                                                                                                                                                                                                                                                     |                                                                                                                                                                                                                                                                                                                                                                                                                                                                                       |                              |                                                                                                                                                                                                                                                                                                                                                                                                                                              | replaced when heavily solled.                                                                                                                                                                                                                                                                                                                                                                                                                                                  | $\perp$                  |
| 3  | 5.731-619.0                          | 1 piece(s)                                                                                                                                                                                                                             |                                                                                                                                                                                                                                                                                                                                                                                                     |                                                                                                                                                                                                                                                                                                                                                                                                                                                                                       |                              |                                                                                                                                                                                                                                                                                                                                                                                                                                              | Main filter basket for T 12/1 can be used as a main filter with or without filter bag. Plastic frame with nylon fabric,                                                                                                                                                                                                                                                                                                                                                        |                          |
|    | 5 704 640 0                          | 4 1 ()                                                                                                                                                                                                                                 |                                                                                                                                                                                                                                                                                                                                                                                                     |                                                                                                                                                                                                                                                                                                                                                                                                                                                                                       |                              |                                                                                                                                                                                                                                                                                                                                                                                                                                              | washable up to 40°C.                                                                                                                                                                                                                                                                                                                                                                                                                                                           | +                        |
| 4  | 5./31-640.0                          | 1 piece(s)                                                                                                                                                                                                                             |                                                                                                                                                                                                                                                                                                                                                                                                     |                                                                                                                                                                                                                                                                                                                                                                                                                                                                                       |                              |                                                                                                                                                                                                                                                                                                                                                                                                                                              | as a main filter with or without filter bag. Nylon-plastic frame, washable up to 40°C.                                                                                                                                                                                                                                                                                                                                                                                         | d                        |
|    |                                      |                                                                                                                                                                                                                                        |                                                                                                                                                                                                                                                                                                                                                                                                     |                                                                                                                                                                                                                                                                                                                                                                                                                                                                                       |                              |                                                                                                                                                                                                                                                                                                                                                                                                                                              |                                                                                                                                                                                                                                                                                                                                                                                                                                                                                |                          |
| 5  | 6.904-315.0                          | 10 piece(s)                                                                                                                                                                                                                            |                                                                                                                                                                                                                                                                                                                                                                                                     |                                                                                                                                                                                                                                                                                                                                                                                                                                                                                       |                              |                                                                                                                                                                                                                                                                                                                                                                                                                                              | Extremely tear-resistant, 3-ply fleece filter bags, dust class M. Fleece filter bags have 2 to 3 times the capacity of conventional paper filter bags. Standard for T 10/1 and T 12/1                                                                                                                                                                                                                                                                                          | 1                        |
| 6  | 6.904-321.0                          | 200 piece(s)                                                                                                                                                                                                                           |                                                                                                                                                                                                                                                                                                                                                                                                     |                                                                                                                                                                                                                                                                                                                                                                                                                                                                                       |                              |                                                                                                                                                                                                                                                                                                                                                                                                                                              | Fleece filter bag, 3-ply, tear-proof, dust class M, large-scale                                                                                                                                                                                                                                                                                                                                                                                                                | $\neg$                   |
|    |                                      | •                                                                                                                                                                                                                                      | <b>'</b>                                                                                                                                                                                                                                                                                                                                                                                            |                                                                                                                                                                                                                                                                                                                                                                                                                                                                                       |                              |                                                                                                                                                                                                                                                                                                                                                                                                                                              |                                                                                                                                                                                                                                                                                                                                                                                                                                                                                |                          |
| 7  | 4.408-051.0                          | 1 piece(s)                                                                                                                                                                                                                             | ID 32                                                                                                                                                                                                                                                                                                                                                                                               |                                                                                                                                                                                                                                                                                                                                                                                                                                                                                       |                              |                                                                                                                                                                                                                                                                                                                                                                                                                                              | Plastic with C-32 clip system.                                                                                                                                                                                                                                                                                                                                                                                                                                                 | T                        |
|    |                                      |                                                                                                                                                                                                                                        |                                                                                                                                                                                                                                                                                                                                                                                                     |                                                                                                                                                                                                                                                                                                                                                                                                                                                                                       |                              |                                                                                                                                                                                                                                                                                                                                                                                                                                              |                                                                                                                                                                                                                                                                                                                                                                                                                                                                                |                          |
| 8  | 2.889-129.0                          | 1 piece(s)                                                                                                                                                                                                                             | ID 35                                                                                                                                                                                                                                                                                                                                                                                               |                                                                                                                                                                                                                                                                                                                                                                                                                                                                                       | 295 mm                       |                                                                                                                                                                                                                                                                                                                                                                                                                                              | Plastic floor nozzle, ID 35 and switchable.                                                                                                                                                                                                                                                                                                                                                                                                                                    |                          |
| 9  | 6.905-078.0                          | 1 piece(s)                                                                                                                                                                                                                             | ID 32                                                                                                                                                                                                                                                                                                                                                                                               |                                                                                                                                                                                                                                                                                                                                                                                                                                                                                       | 360 mm                       |                                                                                                                                                                                                                                                                                                                                                                                                                                              | Parquet nozzle NW 32 with generous 360 mm working                                                                                                                                                                                                                                                                                                                                                                                                                              |                          |
|    | L                                    | _I                                                                                                                                                                                                                                     |                                                                                                                                                                                                                                                                                                                                                                                                     |                                                                                                                                                                                                                                                                                                                                                                                                                                                                                       |                              | l                                                                                                                                                                                                                                                                                                                                                                                                                                            | Width.                                                                                                                                                                                                                                                                                                                                                                                                                                                                         |                          |
| 10 | 6.906-618.0                          | 1 piece(s)                                                                                                                                                                                                                             | ID 32                                                                                                                                                                                                                                                                                                                                                                                               | 0.5 m                                                                                                                                                                                                                                                                                                                                                                                                                                                                                 |                              |                                                                                                                                                                                                                                                                                                                                                                                                                                              | Metal suction tube (DN 32, length 0.5 m) with black plastic coating, suitable as an extension, e.g. vacuuming ceilings.                                                                                                                                                                                                                                                                                                                                                        | ŀ                        |
|    |                                      |                                                                                                                                                                                                                                        |                                                                                                                                                                                                                                                                                                                                                                                                     |                                                                                                                                                                                                                                                                                                                                                                                                                                                                                       |                              |                                                                                                                                                                                                                                                                                                                                                                                                                                              |                                                                                                                                                                                                                                                                                                                                                                                                                                                                                |                          |
| 11 | 4.440-911.0                          | 1 piece(s)                                                                                                                                                                                                                             | ID 32                                                                                                                                                                                                                                                                                                                                                                                               | 2.5 m                                                                                                                                                                                                                                                                                                                                                                                                                                                                                 |                              |                                                                                                                                                                                                                                                                                                                                                                                                                                              | 2.5 m suction hose with dry vacuum cleaner connection, clip connection (C 32).                                                                                                                                                                                                                                                                                                                                                                                                 | p                        |
| 1) |                                      |                                                                                                                                                                                                                                        |                                                                                                                                                                                                                                                                                                                                                                                                     |                                                                                                                                                                                                                                                                                                                                                                                                                                                                                       |                              |                                                                                                                                                                                                                                                                                                                                                                                                                                              |                                                                                                                                                                                                                                                                                                                                                                                                                                                                                |                          |
| 12 | 4.440-907.0                          | 1 piece(s)                                                                                                                                                                                                                             | ID 32                                                                                                                                                                                                                                                                                                                                                                                               | 2.5 m                                                                                                                                                                                                                                                                                                                                                                                                                                                                                 |                              |                                                                                                                                                                                                                                                                                                                                                                                                                                              | Improved quality: 2.5 m suction hose with dry vacuum cleaner connection, clip connection and bend (C-DN 32).                                                                                                                                                                                                                                                                                                                                                                   | •                        |
|    |                                      | ,                                                                                                                                                                                                                                      | _                                                                                                                                                                                                                                                                                                                                                                                                   |                                                                                                                                                                                                                                                                                                                                                                                                                                                                                       |                              |                                                                                                                                                                                                                                                                                                                                                                                                                                              |                                                                                                                                                                                                                                                                                                                                                                                                                                                                                |                          |
| 13 | 6.414-080.0                          | 1 piece(s)                                                                                                                                                                                                                             |                                                                                                                                                                                                                                                                                                                                                                                                     |                                                                                                                                                                                                                                                                                                                                                                                                                                                                                       |                              |                                                                                                                                                                                                                                                                                                                                                                                                                                              | Optional HEPA filter box H 13 (paper/plastic) for use instead of the standard blower air filter box. Increases the filter capacity and improves the blower air.                                                                                                                                                                                                                                                                                                                | d<br>[                   |
|    |                                      |                                                                                                                                                                                                                                        |                                                                                                                                                                                                                                                                                                                                                                                                     |                                                                                                                                                                                                                                                                                                                                                                                                                                                                                       |                              |                                                                                                                                                                                                                                                                                                                                                                                                                                              |                                                                                                                                                                                                                                                                                                                                                                                                                                                                                |                          |
| 14 | 6.904-312.0                          | 10 piece(s)                                                                                                                                                                                                                            |                                                                                                                                                                                                                                                                                                                                                                                                     |                                                                                                                                                                                                                                                                                                                                                                                                                                                                                       |                              |                                                                                                                                                                                                                                                                                                                                                                                                                                              | 10 paper filter bags dust class M. Suitable for all T 12/1 models.                                                                                                                                                                                                                                                                                                                                                                                                             |                          |
| 15 | 6.904-318.0                          | 200 piece(s)                                                                                                                                                                                                                           |                                                                                                                                                                                                                                                                                                                                                                                                     |                                                                                                                                                                                                                                                                                                                                                                                                                                                                                       |                              |                                                                                                                                                                                                                                                                                                                                                                                                                                              | Dust class M                                                                                                                                                                                                                                                                                                                                                                                                                                                                   | [                        |
|    |                                      | ,                                                                                                                                                                                                                                      | ,                                                                                                                                                                                                                                                                                                                                                                                                   |                                                                                                                                                                                                                                                                                                                                                                                                                                                                                       |                              |                                                                                                                                                                                                                                                                                                                                                                                                                                              |                                                                                                                                                                                                                                                                                                                                                                                                                                                                                | Ţ                        |
| 16 | 6.904-316.0                          | 1 piece(s)                                                                                                                                                                                                                             |                                                                                                                                                                                                                                                                                                                                                                                                     |                                                                                                                                                                                                                                                                                                                                                                                                                                                                                       |                              |                                                                                                                                                                                                                                                                                                                                                                                                                                              | Cotton filter bags, washable up to 40°C, suitable for T7/1, T 10/1 and T 12/1 models.                                                                                                                                                                                                                                                                                                                                                                                          | [                        |
|    |                                      |                                                                                                                                                                                                                                        |                                                                                                                                                                                                                                                                                                                                                                                                     |                                                                                                                                                                                                                                                                                                                                                                                                                                                                                       |                              |                                                                                                                                                                                                                                                                                                                                                                                                                                              |                                                                                                                                                                                                                                                                                                                                                                                                                                                                                | ļ                        |
| 17 | 6.903-403.0                          | 1 piece(s)                                                                                                                                                                                                                             | ID 32                                                                                                                                                                                                                                                                                                                                                                                               | 210 mm                                                                                                                                                                                                                                                                                                                                                                                                                                                                                |                              |                                                                                                                                                                                                                                                                                                                                                                                                                                              | Plastic crevice tool (DN 32) for industrial dry vacuum cleaners for vacuuming in crevices and corners                                                                                                                                                                                                                                                                                                                                                                          | -                        |
|    |                                      |                                                                                                                                                                                                                                        |                                                                                                                                                                                                                                                                                                                                                                                                     |                                                                                                                                                                                                                                                                                                                                                                                                                                                                                       |                              |                                                                                                                                                                                                                                                                                                                                                                                                                                              | a. 5 to tracooming in crevices and corners.                                                                                                                                                                                                                                                                                                                                                                                                                                    | t                        |
| 18 | 6.903-887.0                          | 1 piece(s)                                                                                                                                                                                                                             | ID 32                                                                                                                                                                                                                                                                                                                                                                                               |                                                                                                                                                                                                                                                                                                                                                                                                                                                                                       | 70 mm                        |                                                                                                                                                                                                                                                                                                                                                                                                                                              | Rotatable suction brush (DN 32 plastic) with PA bristles, 70x45 mm. Only for BV and T vacuum cleaners.                                                                                                                                                                                                                                                                                                                                                                         |                          |
|    | 2 3 4 5 6 7 8 9 10 11 12 13 14 15 16 | 1 6.414-802.0 2 6.414-611.0 3 5.731-619.0 4 5.731-640.0 5 6.904-315.0 6 6.904-321.0 7 4.408-051.0 8 2.889-129.0 9 6.905-078.0 10 6.906-618.0 11 4.440-911.0 12 4.440-907.0 13 6.414-080.0 14 6.904-312.0 15 6.904-318.0 16 6.904-316.0 | 1 6.414-802.0 3 piece(s) 2 6.414-611.0 5 piece(s) 3 5.731-619.0 1 piece(s) 4 5.731-640.0 1 piece(s) 5 6.904-315.0 10 piece(s) 6 6.904-321.0 200 piece(s) 7 4.408-051.0 1 piece(s) 9 6.905-078.0 1 piece(s) 10 6.906-618.0 1 piece(s) 11 4.440-911.0 1 piece(s) 12 4.440-907.0 1 piece(s) 13 6.414-080.0 1 piece(s) 14 6.904-312.0 10 piece(s) 15 6.904-318.0 200 piece(s) 16 6.904-316.0 1 piece(s) | 1 6.414-802.0 3 piece(s) 2 6.414-611.0 5 piece(s)  3 5.731-619.0 1 piece(s)  4 5.731-640.0 1 piece(s)  5 6.904-315.0 10 piece(s)  6 6.904-321.0 200 piece(s)  7 4.408-051.0 1 piece(s) ID 32  8 2.889-129.0 1 piece(s) ID 32  10 6.905-078.0 1 piece(s) ID 32  11 4.440-911.0 1 piece(s) ID 32  11 4.440-911.0 1 piece(s) ID 32  12 4.440-907.0 1 piece(s) ID 32  13 6.414-080.0 1 piece(s)  14 6.904-312.0 10 piece(s)  15 6.904-318.0 200 piece(s)  16 6.904-316.0 1 piece(s) ID 32 | 1   6.414-802.0   3 piece(s) | 1 6.414-802.0 3 piece(s) 2 6.414-611.0 5 piece(s) 3 5.731-619.0 1 piece(s) 4 5.731-640.0 1 piece(s) 5 6.904-315.0 10 piece(s) 7 4.408-051.0 1 piece(s) 9 6.905-078.0 1 piece(s) 10 6.906-618.0 1 piece(s) 11 4.440-911.0 1 piece(s) 12 4.440-907.0 1 piece(s) 13 6.414-080.0 1 piece(s) 14 6.904-312.0 10 piece(s) 15 6.904-318.0 200 piece(s) 16 6.904-316.0 1 piece(s) 17 6.903-403.0 1 piece(s) 18 19 19 19 19 19 19 19 19 19 19 19 19 19 | 1 6.414-802.0 3 piece(s) 2 6.414-611.0 5 piece(s) 3 5.731-619.0 1 piece(s) 4 5.731-640.0 1 piece(s) 5 6.904-315.0 10 piece(s) 7 4.408-051.0 1 piece(s) 9 6.905-078.0 1 piece(s) 10 6.906-618.0 1 piece(s) 11 4.440-911.0 1 piece(s) 10 32 2.5 m 11 4.440-907.0 1 piece(s) 12 4.440-907.0 1 piece(s) 13 6.414-080.0 1 piece(s) 14 6.904-312.0 10 piece(s) 15 6.904-318.0 200 piece(s) 16 6.904-316.0 1 piece(s) 17 6.903-403.0 1 piece(s) 17 6.903-403.0 1 piece(s) 18 2 210 mm | 1 6.414-802.0 3 piece(s) |