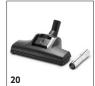

## T 12/1 CUL 1.355-127.0

|                                         |    | Order no.   | Quantity   | ID    | Length | Width  | Price | Description                                                                                                                                 |
|-----------------------------------------|----|-------------|------------|-------|--------|--------|-------|---------------------------------------------------------------------------------------------------------------------------------------------|
| Turbo nozzles                           |    |             |            |       |        |        |       |                                                                                                                                             |
| Turbo upholstery nozzle                 | 19 | 2.860-113.0 | 1 piece(s) | ID 32 |        | 160 mm |       | Plastic turbo upholstery nozzle (DN 35/32, 160 mm) with reduction sleeve.                                                                   |
| Turbo floor nozzle                      | 20 | 2.860-114.0 | 1 piece(s) | ID 32 |        | 270 mm |       | Plastic turbo floor nozzle (DN 35/32, 270 mm) with reduction sleeve.                                                                        |
| Connecting sleeves                      |    |             |            |       |        |        |       |                                                                                                                                             |
| Adapter, ID 32/35, with internal thread | 21 | 6.902-077.0 | 1 piece(s) | ID 32 |        |        |       | Electrically non-conductive adapter with internal thread. For connecting two suction hoses without connectors. Suitable for DN 32 or DN 35. |
| Expansion pieces (tube -> nozzle)       |    |             |            |       |        |        |       |                                                                                                                                             |
| Adapter                                 | 22 | 6.902-083.0 | 1 piece(s) | ID 32 |        |        |       | From DN 32 to DN 35: Plastic adapter (electrically non-conductive). Suitable for BV and T vacuum cleaners.                                  |