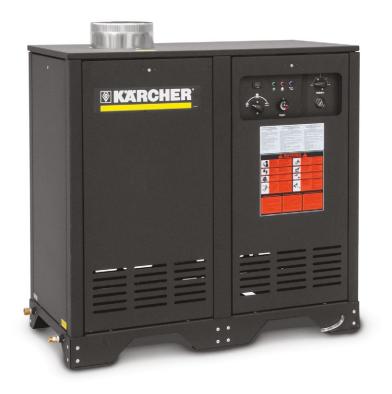

## HDS 3.9/30 Ea ST NG 230V 1ph

Rugged natural gas heated cabinet pressure washer built for convenience and easy maintenance. The motor and pump are backed by generous 7-year warranties.

#### HDS 3.9/30 Ea ST NG 230V 1ph

| Technical data |             |              |
|----------------|-------------|--------------|
| Order no.      |             | 1.109-723.0  |
| EAN code       |             | 886622003854 |
| Current type   | Ph / V / Hz | 1 / 230 / 60 |
| Pressure       | PSI         | 3000         |