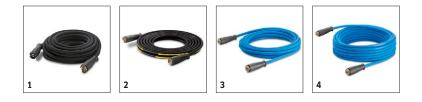

# HDS 3.9/30 EA ST NG 230V 1PH 1.109-723.0

|                                                                                       |        | Order no.        | ID   | Max. working | Length | Price | Description                                                                                                       |
|---------------------------------------------------------------------------------------|--------|------------------|------|--------------|--------|-------|-------------------------------------------------------------------------------------------------------------------|
| Standard with unions on both side                                                     | s      |                  |      |              |        |       | · ·                                                                                                               |
| High-pressure hose, 10 m, ID 8,<br>315 bar, extension                                 | 1      | 6.391-342.0      | ID 8 | 315 bar      | 10 m   |       | To extend the operating radius with the high-pressure cleaner. Connection on both sides M22 x 1.5.                |
| Longlife 400 with unions on both s                                                    | ides   |                  |      | ·            |        |       | ·                                                                                                                 |
| High-pressure hose Longlife 400,<br>10 m, ID 8, extension                             | 2      | 6.391-354.0      | ID 8 | 400 bar      | 10 m   |       | To extend the operating radius with the high-pressure clean-<br>er. Connection on both sides M22 x 1.5.           |
| Longlife food design with screw co                                                    | nnecti | ons at both ends |      |              |        |       | ·                                                                                                                 |
| High pressure hose food ID 8, 10 m                                                    | 3      | 6.391-864.0      | ID 8 | 400 bar      | 10 m   |       | Longlife HP hose for use in the food industry. Außen-<br>decke## animal-grease-resistant, non-colour-bleeding ma- |
| High-pressure hose food industry<br>400 bar, 20 m, ID 8, including<br>rotary coupling | 4      | 6.391-887.0      | ID 8 | 400 bar      | 20 m   |       | terial. With rotary coupling, 2 x M 22 x 1,5                                                                      |

▲ Extension hose.