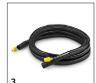

## PUZZI 10/1 1.100-133.0

|                                         |   |             |            |       |        |        |       |                                                                                                                                                                    | Т           |
|-----------------------------------------|---|-------------|------------|-------|--------|--------|-------|--------------------------------------------------------------------------------------------------------------------------------------------------------------------|-------------|
|                                         |   |             |            |       |        |        |       |                                                                                                                                                                    |             |
|                                         |   |             |            |       |        |        |       |                                                                                                                                                                    |             |
|                                         |   |             |            |       |        |        |       |                                                                                                                                                                    |             |
|                                         |   |             |            |       |        | l      |       |                                                                                                                                                                    |             |
|                                         |   | Order no.   | Quantity   | ID    | Width  | Length | Price | Description                                                                                                                                                        |             |
| Upholstery tools                        |   |             |            |       |        |        |       |                                                                                                                                                                    |             |
| Upholstery nozzle                       | 1 | 4.130-001.0 | 1 piece(s) | 32    | 110 mm |        |       | Upholstery nozzle, 110 mm.                                                                                                                                         |             |
| Spray/suction hoses                     |   |             |            |       |        |        |       |                                                                                                                                                                    |             |
| Spray/suction hose, 2.5 m               | 2 | 6.394-826.0 | 1 piece(s) | 32    |        | 2.5 m  |       | Standard spray/suction hose.                                                                                                                                       |             |
| Spray/suction hose, 4 m                 | 3 | 6.394-375.0 | 1 piece(s) | 32    |        | 4 m    |       | Optional 4 m spray/suction hose.                                                                                                                                   |             |
| Other                                   |   |             |            |       |        |        |       |                                                                                                                                                                    |             |
| Extension tube                          | 4 | 4.025-004.0 | 1 piece(s) | DN 32 | 775 mm |        |       | Extension tube, individual.                                                                                                                                        |             |
| Handle                                  | 5 | 4.130-000.0 | 1 piece(s) | 32    |        |        |       | Enables quick change of floor, upholstery and crevice noz-<br>zles. With sight glass for checking the vacuumed dirty water<br>Adapters for spray and suction hose. | r. <b>=</b> |
| D-handle                                | 6 | 4.321-001.0 | 1 piece(s) |       |        |        |       | D-handle, individual, for extension tube 4.025-004.0. Adjustable without tools                                                                                     |             |
| Cleaning agent container, complete      | 7 | 4.070-006.0 | 1 piece(s) |       |        |        |       | Kit consisting of cleaning agent container and Home Base adapter. For connecting Home Base Rail.                                                                   |             |
| Crevice nozzle                          | 8 | 4.130-010.0 | 1 piece(s) | 32    |        |        |       | Crevice nozzle for spray extraction cleaners.                                                                                                                      |             |
| Hard surface adapters                   |   |             |            |       |        |        |       |                                                                                                                                                                    |             |
| Hard floor rubber adapter, small 240 mm | 9 | 4.762-014.0 | 1 piece(s) |       | 240 mm |        |       | Hard surface adapter for floor nozzle, 240 mm.                                                                                                                     |             |