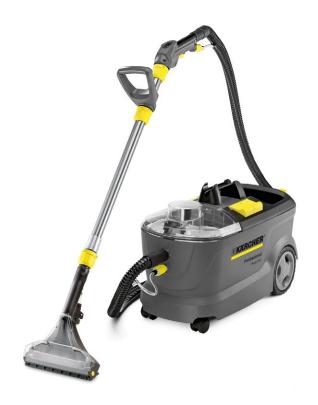

### Puzzi 10/1

The Puzzi 10/1 is ideal for cleaning smaller to medium-sized carpets, upholstery and textile flooring. The modular accessories are kept directly on the machine. The carrying handle offers a clip for the wand and makes transportation easy.

- 1 Optimal suitability for daily use
- Tool-free adjustment of the grip; Accessory/cable fastenings; quick change from floor to upholstery nozzle.
- 3 Diverse use
- Various accessories for diverse applications (e.g. crevice nozzle for cleaning car seats and upholstery).

### 4 Ergonomic second handle

- Ergonomic handle and lightweight design for ease of operation.
- Height-adjustable handle.