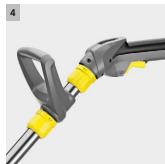

### 4 Ergonomic second handle

- Ergonomic handle and lightweight design for ease of operation.
- Height-adjustable handle.