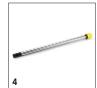

## PUZZI 10/1 1.100-133.0

|                                         |   |             |            |       |        |        |       |                                                                                                                                                                    | Т           |
|-----------------------------------------|---|-------------|------------|-------|--------|--------|-------|--------------------------------------------------------------------------------------------------------------------------------------------------------------------|-------------|
|                                         |   |             |            |       |        |        |       |                                                                                                                                                                    |             |
|                                         |   |             |            |       |        |        |       |                                                                                                                                                                    |             |
|                                         |   |             |            |       |        |        |       |                                                                                                                                                                    |             |
|                                         |   |             |            |       |        | l      |       |                                                                                                                                                                    |             |
|                                         |   | Order no.   | Quantity   | ID    | Width  | Length | Price | Description                                                                                                                                                        |             |
| Upholstery tools                        |   |             |            |       |        |        |       |                                                                                                                                                                    |             |
| Upholstery nozzle                       | 1 | 4.130-001.0 | 1 piece(s) | 32    | 110 mm |        |       | Upholstery nozzle, 110 mm.                                                                                                                                         |             |
| Spray/suction hoses                     |   |             |            |       |        |        |       |                                                                                                                                                                    |             |
| Spray/suction hose, 2.5 m               | 2 | 6.394-826.0 | 1 piece(s) | 32    |        | 2.5 m  |       | Standard spray/suction hose.                                                                                                                                       |             |
| Spray/suction hose, 4 m                 | 3 | 6.394-375.0 | 1 piece(s) | 32    |        | 4 m    |       | Optional 4 m spray/suction hose.                                                                                                                                   |             |
| Other                                   |   |             |            |       |        |        |       |                                                                                                                                                                    |             |
| Extension tube                          | 4 | 4.025-004.0 | 1 piece(s) | DN 32 | 775 mm |        |       | Extension tube, individual.                                                                                                                                        |             |
| Handle                                  | 5 | 4.130-000.0 | 1 piece(s) | 32    |        |        |       | Enables quick change of floor, upholstery and crevice noz-<br>zles. With sight glass for checking the vacuumed dirty water<br>Adapters for spray and suction hose. | r. <b>=</b> |
| D-handle                                | 6 | 4.321-001.0 | 1 piece(s) |       |        |        |       | D-handle, individual, for extension tube 4.025-004.0. Adjustable without tools                                                                                     |             |
| Cleaning agent container, complete      | 7 | 4.070-006.0 | 1 piece(s) |       |        |        |       | Kit consisting of cleaning agent container and Home Base adapter. For connecting Home Base Rail.                                                                   |             |
| Crevice nozzle                          | 8 | 4.130-010.0 | 1 piece(s) | 32    |        |        |       | Crevice nozzle for spray extraction cleaners.                                                                                                                      |             |
| Hard surface adapters                   |   |             |            |       |        |        |       |                                                                                                                                                                    |             |
| Hard floor rubber adapter, small 240 mm | 9 | 4.762-014.0 | 1 piece(s) |       | 240 mm |        |       | Hard surface adapter for floor nozzle, 240 mm.                                                                                                                     |             |