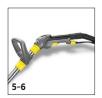

## PUZZI 10/1 1.100-133.0

|                                         |   |             |            |       |        |        |       |                                                                                                                                                                    | Т           |
|-----------------------------------------|---|-------------|------------|-------|--------|--------|-------|--------------------------------------------------------------------------------------------------------------------------------------------------------------------|-------------|
|                                         |   |             |            |       |        |        |       |                                                                                                                                                                    |             |
|                                         |   |             |            |       |        |        |       |                                                                                                                                                                    |             |
|                                         |   |             |            |       |        |        |       |                                                                                                                                                                    |             |
|                                         |   |             |            |       |        | l      |       |                                                                                                                                                                    |             |
|                                         |   | Order no.   | Quantity   | ID    | Width  | Length | Price | Description                                                                                                                                                        |             |
| Upholstery tools                        |   |             |            |       |        |        |       |                                                                                                                                                                    |             |
| Upholstery nozzle                       | 1 | 4.130-001.0 | 1 piece(s) | 32    | 110 mm |        |       | Upholstery nozzle, 110 mm.                                                                                                                                         |             |
| Spray/suction hoses                     |   |             |            |       |        |        |       |                                                                                                                                                                    |             |
| Spray/suction hose, 2.5 m               | 2 | 6.394-826.0 | 1 piece(s) | 32    |        | 2.5 m  |       | Standard spray/suction hose.                                                                                                                                       |             |
| Spray/suction hose, 4 m                 | 3 | 6.394-375.0 | 1 piece(s) | 32    |        | 4 m    |       | Optional 4 m spray/suction hose.                                                                                                                                   |             |
| Other                                   |   |             |            |       |        |        |       |                                                                                                                                                                    |             |
| Extension tube                          | 4 | 4.025-004.0 | 1 piece(s) | DN 32 | 775 mm |        |       | Extension tube, individual.                                                                                                                                        |             |
| Handle                                  | 5 | 4.130-000.0 | 1 piece(s) | 32    |        |        |       | Enables quick change of floor, upholstery and crevice noz-<br>zles. With sight glass for checking the vacuumed dirty water<br>Adapters for spray and suction hose. | r. <b>=</b> |
| D-handle                                | 6 | 4.321-001.0 | 1 piece(s) |       |        |        |       | D-handle, individual, for extension tube 4.025-004.0. Adjustable without tools                                                                                     |             |
| Cleaning agent container, complete      | 7 | 4.070-006.0 | 1 piece(s) |       |        |        |       | Kit consisting of cleaning agent container and Home Base adapter. For connecting Home Base Rail.                                                                   |             |
| Crevice nozzle                          | 8 | 4.130-010.0 | 1 piece(s) | 32    |        |        |       | Crevice nozzle for spray extraction cleaners.                                                                                                                      |             |
| Hard surface adapters                   |   |             |            |       |        |        |       |                                                                                                                                                                    |             |
| Hard floor rubber adapter, small 240 mm | 9 | 4.762-014.0 | 1 piece(s) |       | 240 mm |        |       | Hard surface adapter for floor nozzle, 240 mm.                                                                                                                     |             |