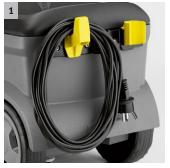

#### 2 Removable dirty water tank

■ The dirty water tank is easy to remove and can also be used for filling the fresh water tank.