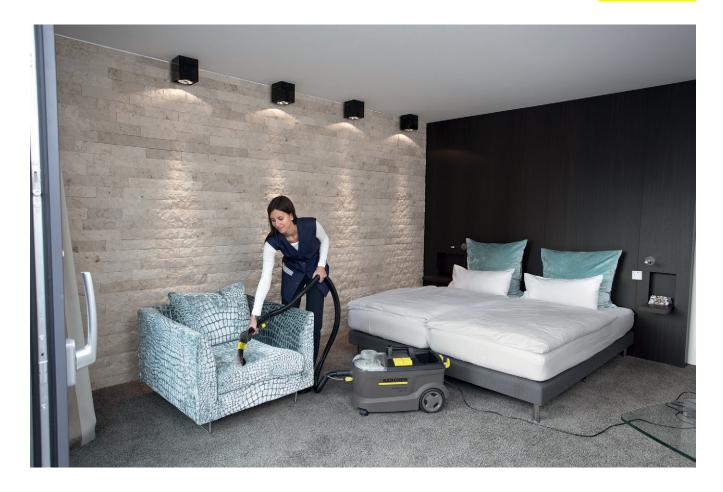

### Puzzi 10/1

The Puzzi 10/1 is ideal for cleaning smaller to medium-sized carpets, upholstery and textile flooring. The modular accessories are kept directly on the machine. The carrying handle offers a clip for the wand and makes transportation easy.